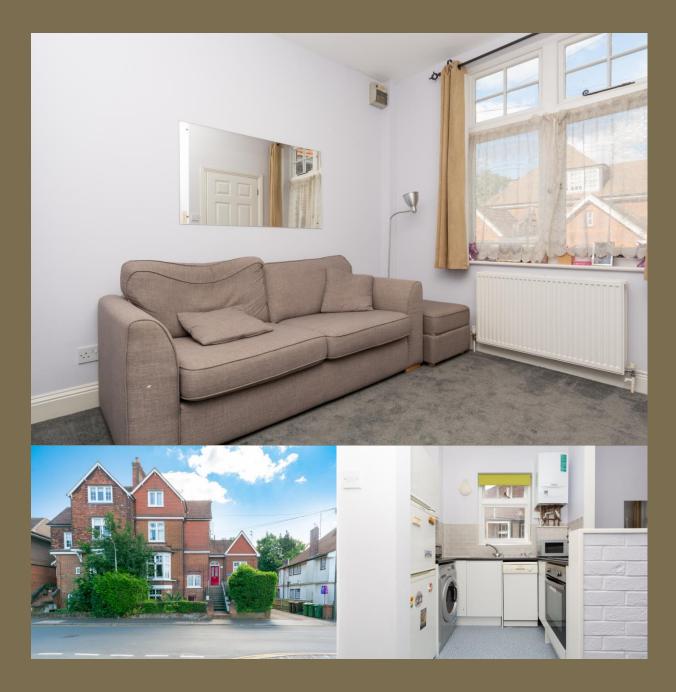

## Guide Price: £275,000

We enter into the entrance porch, with a door which leads onto the fantastic kitchen living room, with its original windows which flood the room with light, and lovely exposed brickwork. From here, we find the spacious bathroom with a new walk-in shower.

The bedroom has large fitted wardrobes, impressive windows, and a lovely leafy aspect. The current owner has bought the loft space for the property, which is part boarded and offers excellent additional space.

## **Entrance Porch**

**Kitchen Living Room** *5.30m x 3.00m (17'5" x 9'10").* 

Bathroom

Bedroom 2.80m x 2.59m (9'2" x 8'6").