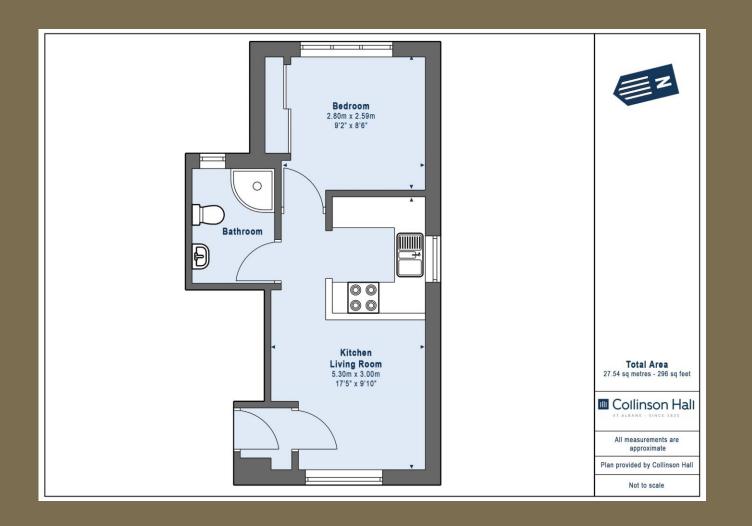

## **Entrance Porch**

**Kitchen Living Room** *5.30m x 3.00m (17'5" x 9'10").* 

Bathroom

Bedroom 2.80m x 2.59m (9'2" x 8'6").