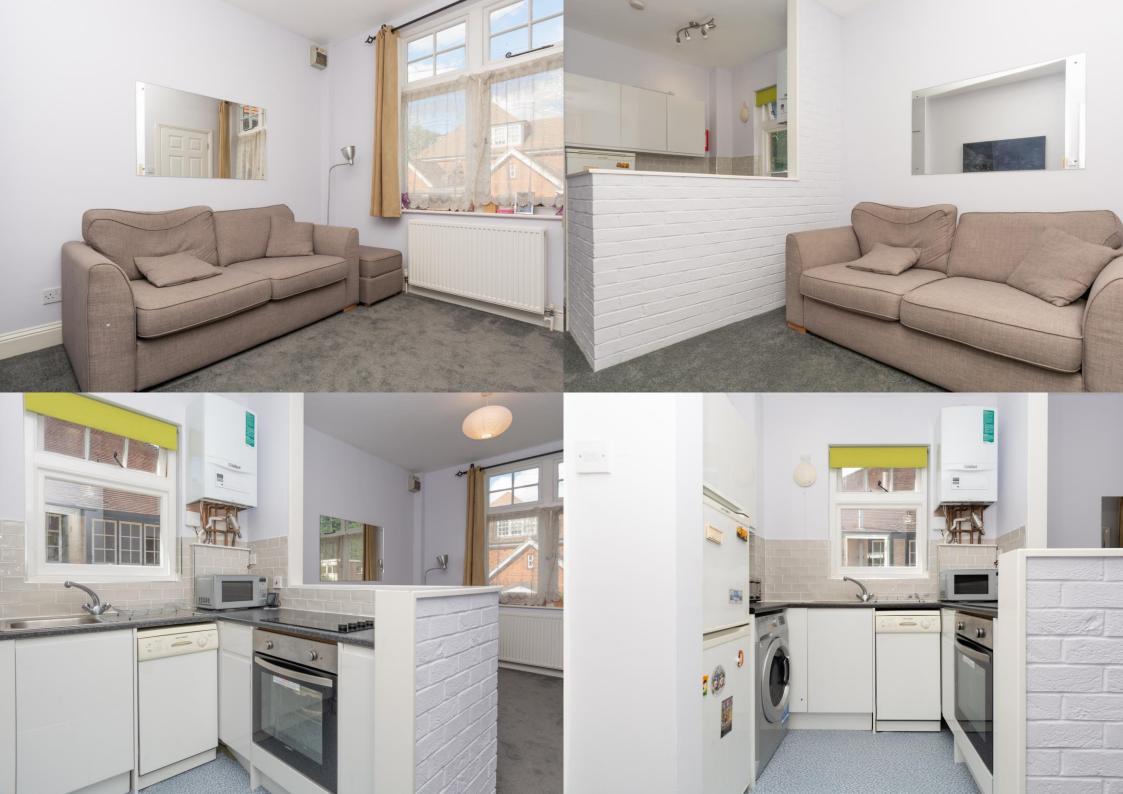

## Guide Price: £275,000

We enter into the entrance porch, with a door which leads onto the fantastic kitchen living room, with its original windows which flood the room with light, and lovely exposed brickwork. From here, we find the spacious bathroom with a new walk-in shower.

## **Entrance Porch**

**Kitchen Living Room** *5.30m x 3.00m (17'5" x 9'10").* 

Bathroom

Bedroom 2.80m x 2.59m (9'2" x 8'6").