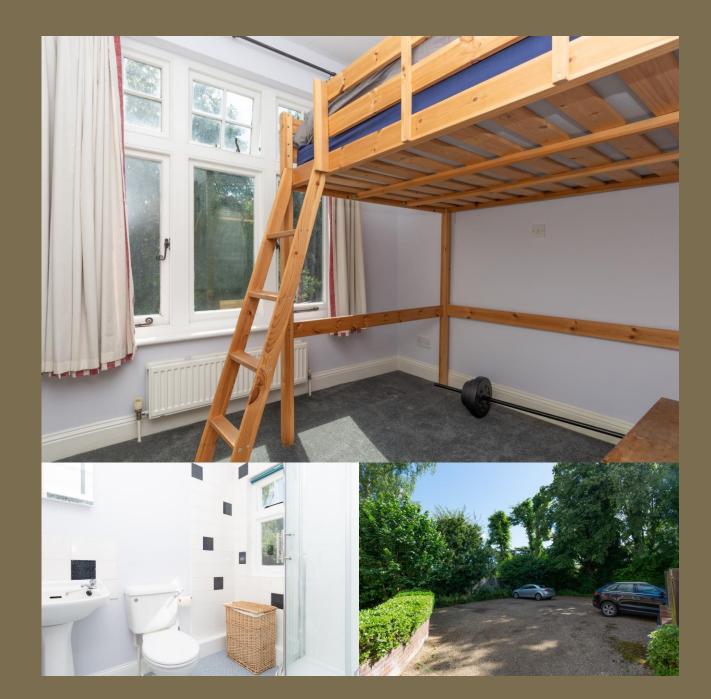

The bedroom has large fitted wardrobes, impressive windows, and a lovely leafy aspect. The current owner has bought the loft space for the property, which is part boarded and offers excellent additional space.

Outside there is off-street parking to the rear. The perfect property for first-time buyers, commuters, or someone who wants to live in a simply stunning building opposite a magnificent leafy park!