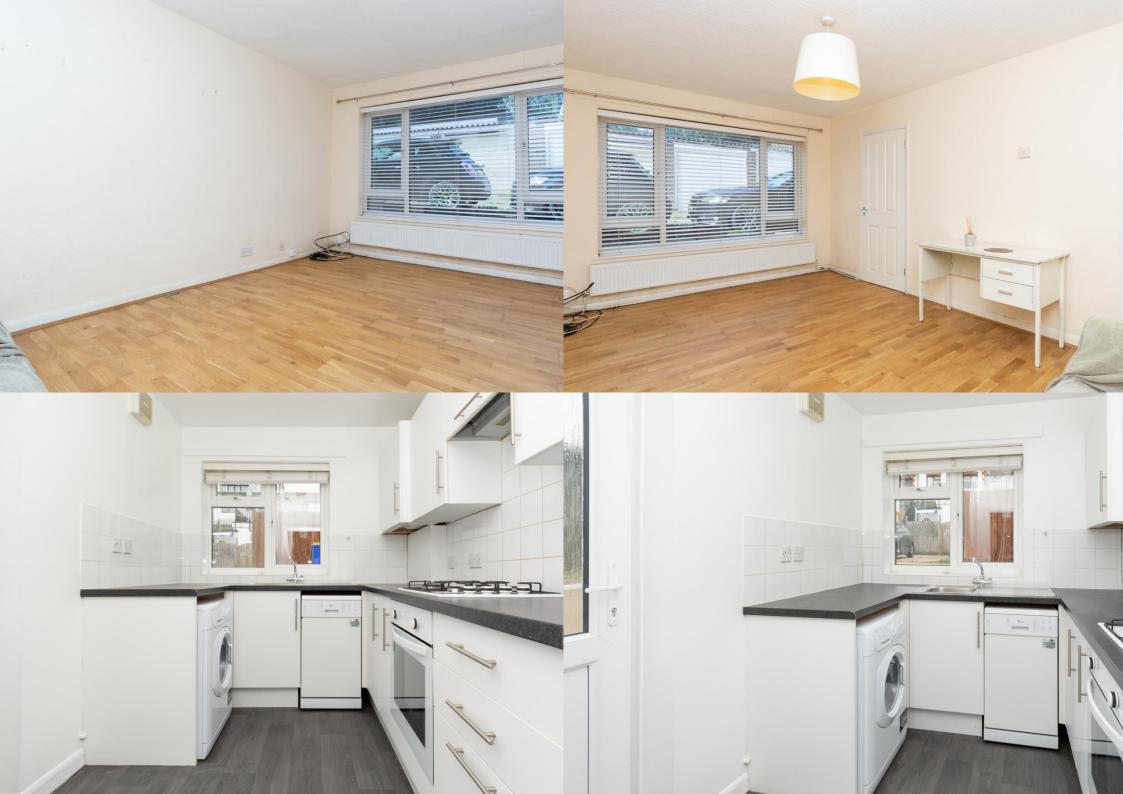

Just a short stroll from the CITY CENTRE, the THAMESLINK STATION, and the LEAFY CLARENCE PARK, we find this fantastic GROUND FLOOR MAISONETTE. With COMMUNAL GARDENS and TWO DOUBLE BEDROOMS.

£1,250 per month

To Let Unfurnished

White Goods: fridge, freezer, washing machine, and dishwasher included.

Council Tax band C

Min 12 month tenancy

We are holding an OPEN DAY on Saturday 17th September between 2-4pm.

Available 26th November