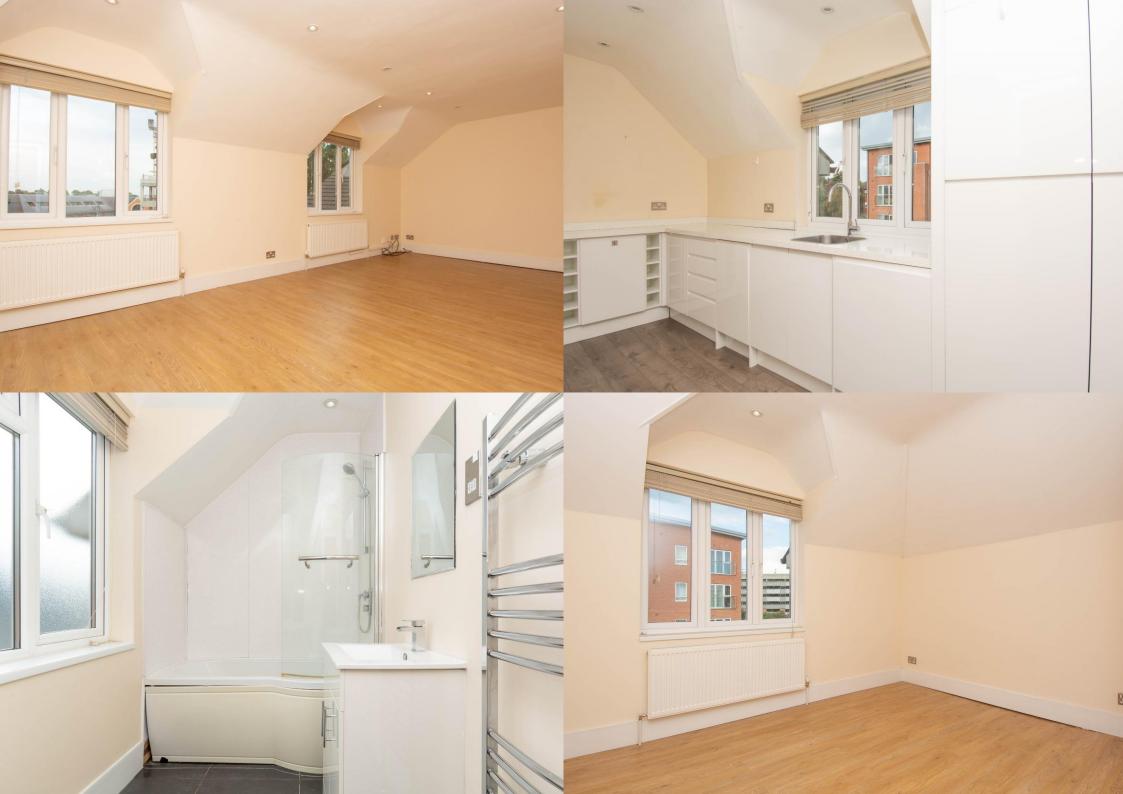

Set in an IMPRESSIVE & BEAUTIFUL PROPERTY is this SPACIOUS and RECENTLY REFURBISHED FLAT with wonderful COMMUNAL GARDEN and OFF-STREET PARKING to the rear.

£1,650 per month

To Let Unfurnished

12 Month Tenancy

White Goods: Oven/Hob, Fridge/Freezer and Washing Machine and Dishwasher

Council Tax Band: C

EPC Rating : D 63

Available: 8th of December 2023

Viewings: Please contact the office for an

appointment.