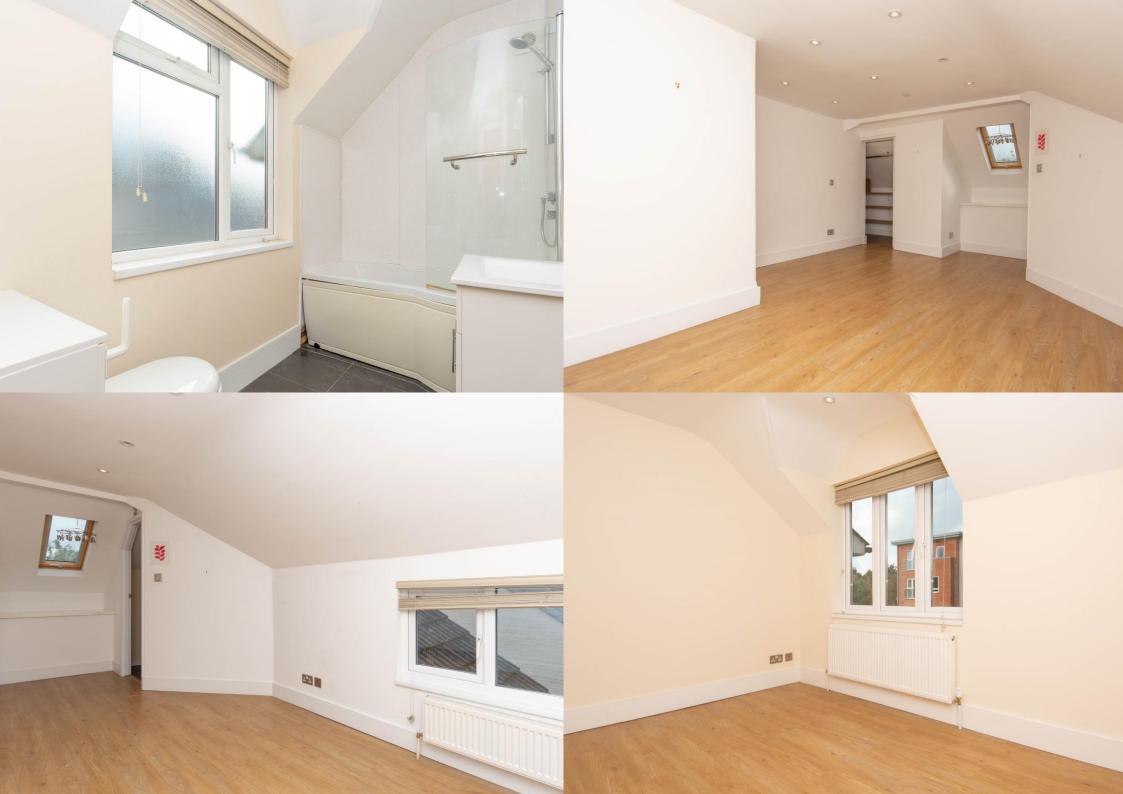

Set in an IMPRESSIVE & BEAUTIFUL PROPERTY is this SPACIOUS and RECENTLY REFURBISHED FLAT with wonderful COMMUNAL GARDEN and OFF-STREET PARKING to the rear.

£1,650 per month

To Let Unfurnished

12 Month Tenancy

White Goods: Oven/Hob, Fridge/Freezer and Washing Machine and Dishwasher

Council Tax Band: C

EPC Rating : D 63

Available: 8th of December 2023

Viewings: Please contact the office for an

appointment.