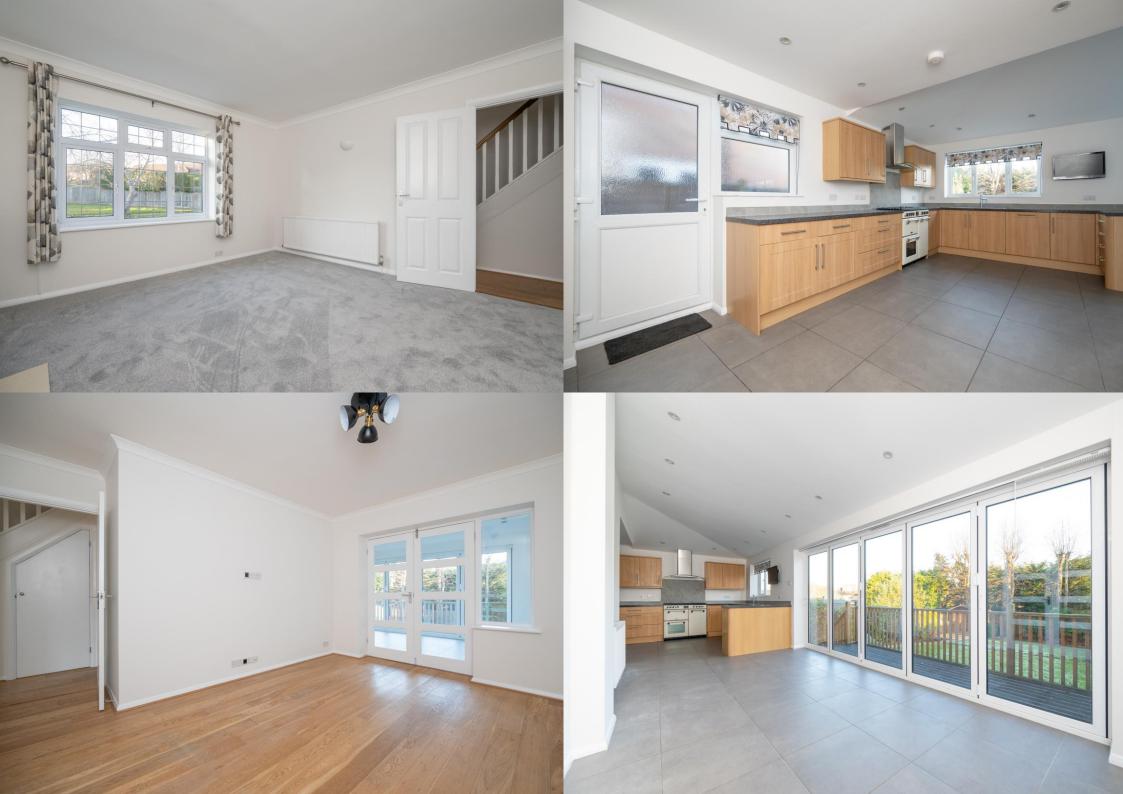

This BEAUTIFULLY EXTENDED fourbedroom house is situated in the HIGHLY SOUGHT-AFTER Marshalswick area of St. Albans. With OFF STREET PARKING on the DRIVEWAY for two cars, and a BEAUTIFUL GARDEN, which is maintained by a gardener, every other week and paid for by the landlord.

£3,100 per month

To Let Unfurnished

White Goods - Fridge Freezer, Separate Freezer, Washer/Dryer, Dishwasher, Hob, Oven

Council Tax - Band E

EPC Rating: C 69

Parking: Driveway to the front plus Garage

Please call the office to schedule a viewing appointment.