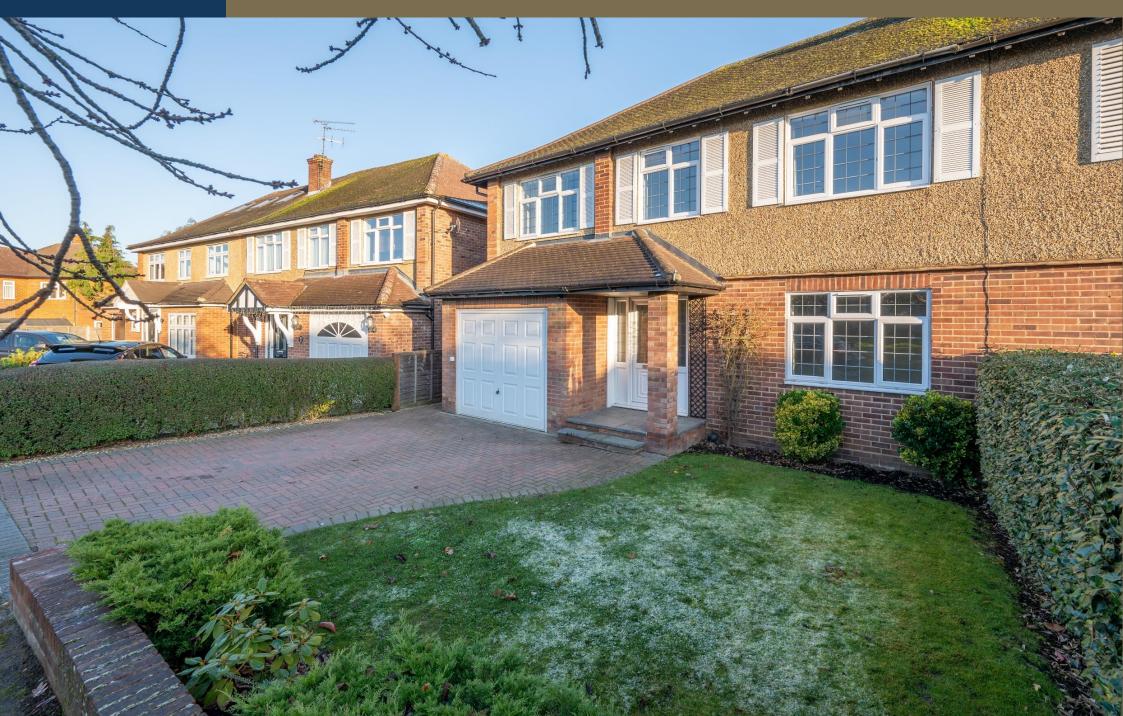

This BEAUTIFULLY EXTENDED fourbedroom house is situated in the HIGHLY SOUGHT-AFTER Marshalswick area of St. Albans. With OFF STREET PARKING on the DRIVEWAY for two cars, and a BEAUTIFUL GARDEN, which is maintained by a gardener, every other week and paid for by the landlord.

£3,100 per month

To Let Unfurnished

White Goods - Fridge Freezer, Separate Freezer, Washer/Dryer, Dishwasher, Hob, Oven

Council Tax - Band E

EPC Rating: C 69

Parking: Driveway to the front plus Garage

Please call the office to schedule a viewing appointment.