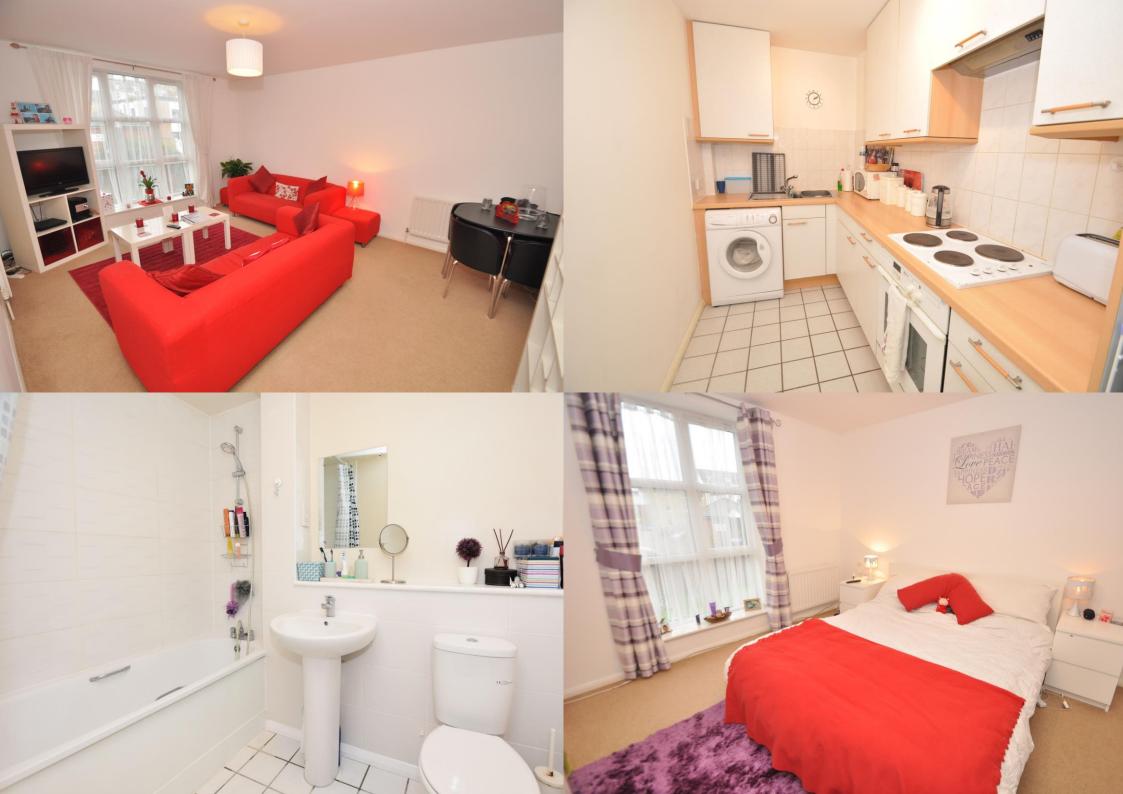

Asking Price: £264,500

This fantastic property has been kept to a very high standard by the current owners. It offers accommodation to include a larger than average sitting room/dining room, and kitchen with a range of fitted appliances, new washing machine, hob, oven, and excellent storage.

There is a large double bedroom with further storage and a family bathroom with a recently installed modern fitted suite.

Externally there is a lovely communal garden and access to the property's off-street parking space.