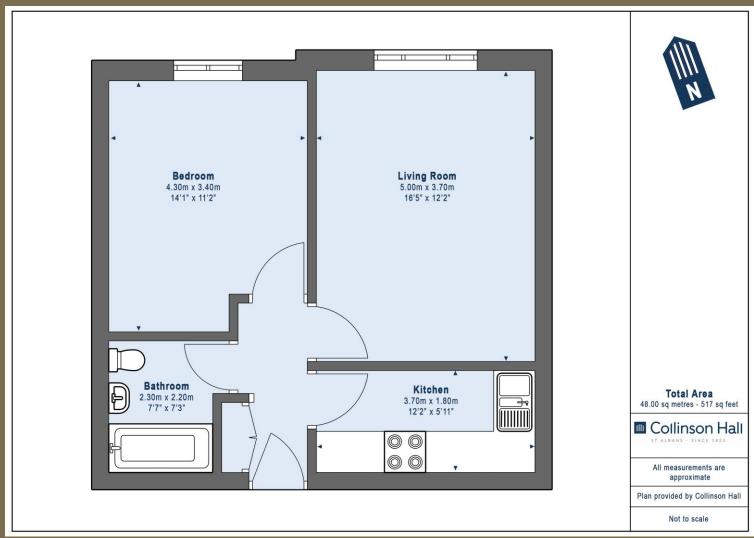

There is a large double bedroom with further storage and a family bathroom with a recently installed modern fitted suite.

Externally there is a lovely communal garden and access to the property's off-street parking space.

## PLEASE NOTE

These particulars do not constitute an offer or contract in whole or in part. Please note that these details have been prepared for prospective purchasers as a general guide. We have endeavoured to be accurate in their preparation, but any intending purchaser should not rely on them as statements or representations of fact. In respect of the floor plans, these are for illustrative purposes only and room sizes are approximate and rounded: they are taken between internal wall surfaces and therefore may include cupboards/shelves, etc. No responsibility is taken for any error. Accordingly they should not be relied upon for carpets and furnishings. The services, systems and appliances at the property have not been tested and no guarantee as to their operability or efficiency can be given.