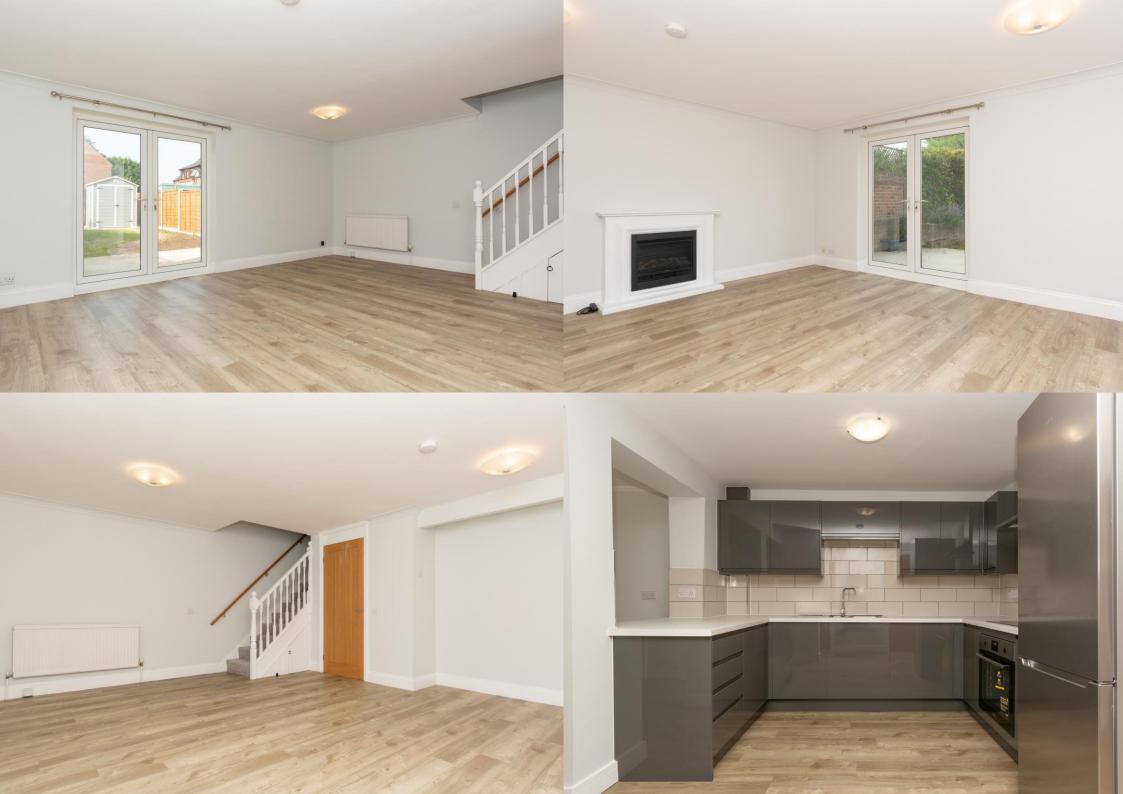

## £1,900 per month

We enter this spacious property into the bright and airy open-plan kitchen dining area. From here, we find the utility, guest cloakroom, a shower room, and on to the wonderfully spacious living room with double doors that lead to the lengthy lawned garden.

On the first floor, you will find the sizeable principal bedroom with fitted wardrobes, more storage on the landing, two further bedrooms, and a family bathroom.

The whole house has been renovated to an incredibly high specification and would make someone a fabulous family home.