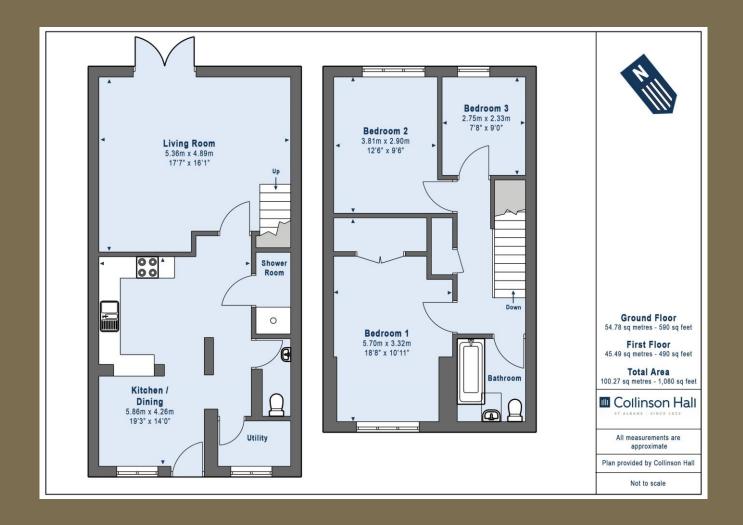

## £1,900 per month

We enter this spacious property into the bright and airy open-plan kitchen dining area. From here, we find the utility, guest cloakroom, a shower room, and on to the wonderfully spacious living room with double doors that lead to the lengthy lawned garden.

On the first floor, you will find the sizeable principal bedroom with fitted wardrobes, more storage on the landing, two further bedrooms, and a family bathroom.

The whole house has been renovated to an incredibly high specification and would make someone a fabulous family home.

## PLEASE NOTE

These particulars do not constitute an offer or contract in whole or in part. Please note that these details have been prepared for prospective purchasers as a general guide. We have endeavoured to be accurate in their preparation, but any intending purchaser should not rely on them as statements or representations of fact. In respect of the floor plans, these are for illustrative purposes only and room sizes are approximate and rounded: they are taken between internal wall surfaces and therefore may include cupboards/shelves, etc. No responsibility is taken for any error. Accordingly they should not be relied upon for carpets and furnishings. The services, systems and appliances at the property have not been tested and no guarantee as to their operability or efficiency can be given.