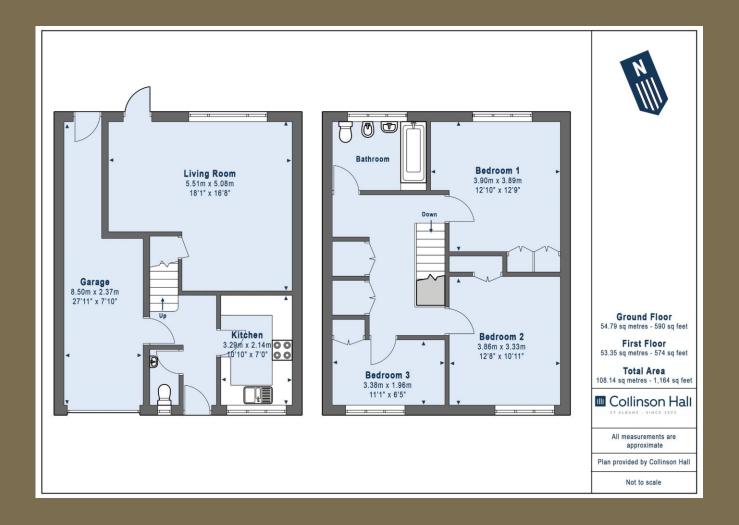

Asking Price: £730,000

The accommodation is arranged over two levels and comprises an entrance hall, cloakroom, living/dining room, kitchen, integral garage and utility room. On the first floor there is a large first floor landing with ample built in storage cupboards, three good sized bedrooms, spacious bathroom and a substantial loft space which would be ideal for conversion to provide one large principle bedroom or two smaller rooms. Externally, the driveway provides off road parking and leads to a useful garage and a southerly facing rear garden.

## Entrance Hall

Kitchen 3.29m x 2.14m (10'10" x 7').

Living Room 5.51m x 5.08m (18'1" x 16'8").

## Landing

Bedroom 1 3.90m x 3.89m (12'10" x 12'9").

Bedroom 2 3.86m x 3.33m (12'8" x 10'11").

Bedroom 3 3.38m x 1.96m (11'1" x 6'5").

## Garden

Garage 8.50m x 2.37m (27'11" x 7'9").