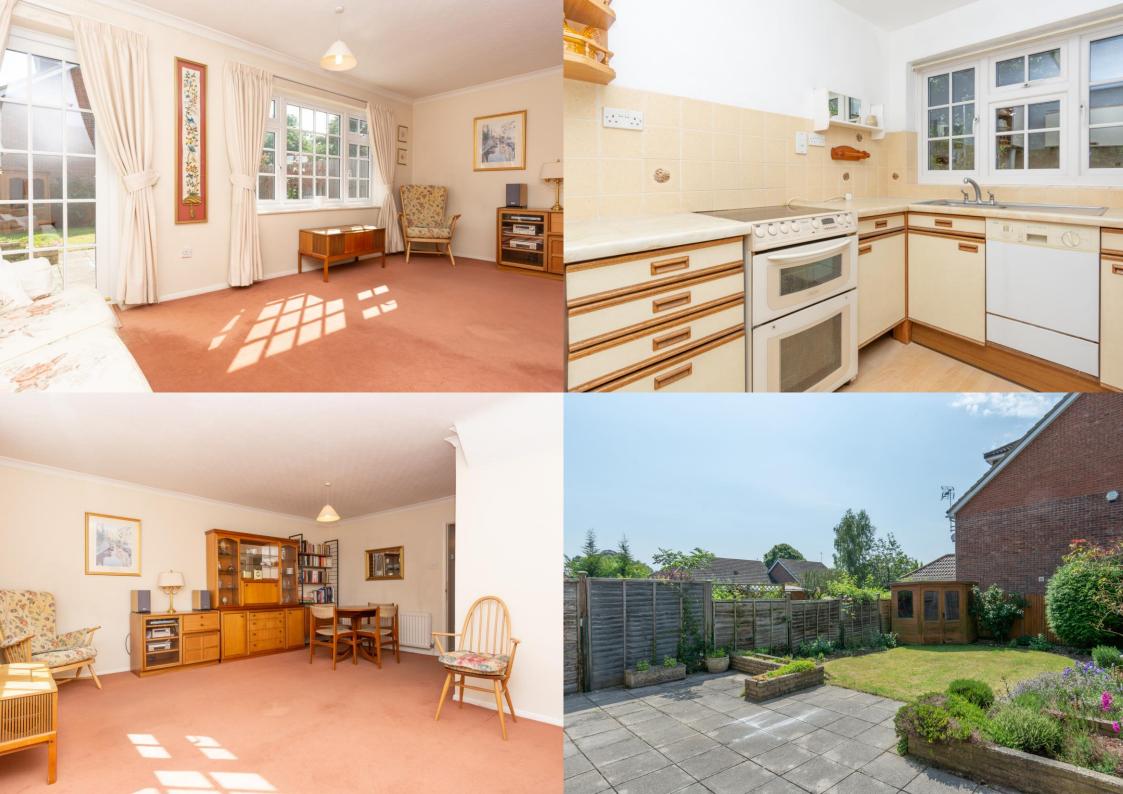

## Entrance Hall

Kitchen 3.29m x 2.14m (10'10" x 7').

Living Room 5.51m x 5.08m (18'1" x 16'8").

## Garden

Garage 8.50m x 2.37m (27'11" x 7'9").