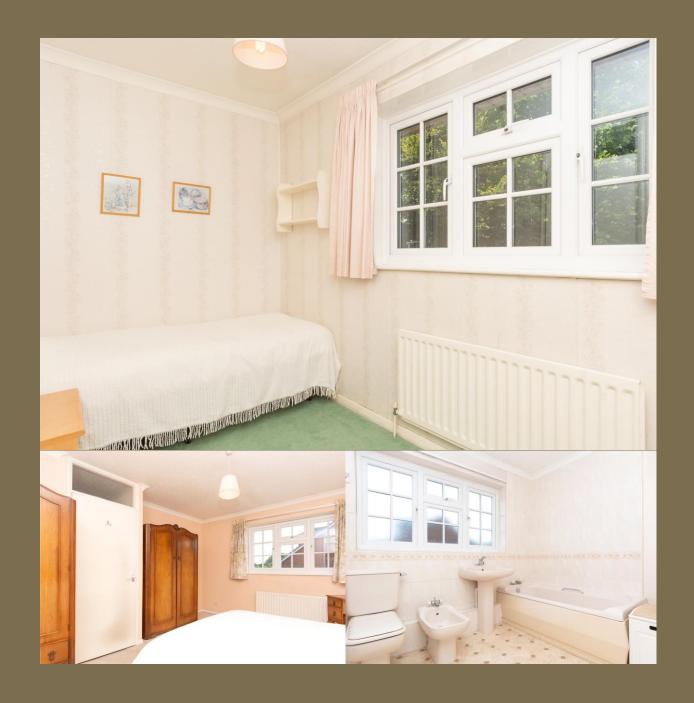

Asking Price: £730,000

The accommodation is arranged over two levels and comprises an entrance hall, cloakroom, living/dining room, kitchen, integral garage and utility room. On the first floor there is a large first floor landing with ample built in storage cupboards, three good sized bedrooms, spacious bathroom and a substantial loft space which would be ideal for conversion to provide one large principle bedroom or two smaller rooms. Externally, the driveway provides off road parking and leads to a useful garage and a southerly facing rear garden.

## Landing

Bedroom 1 3.90m x 3.89m (12'10" x 12'9").

Bedroom 2 3.86m x 3.33m (12'8" x 10'11").

Bedroom 3 3.38m x 1.96m (11'1" x 6'5").