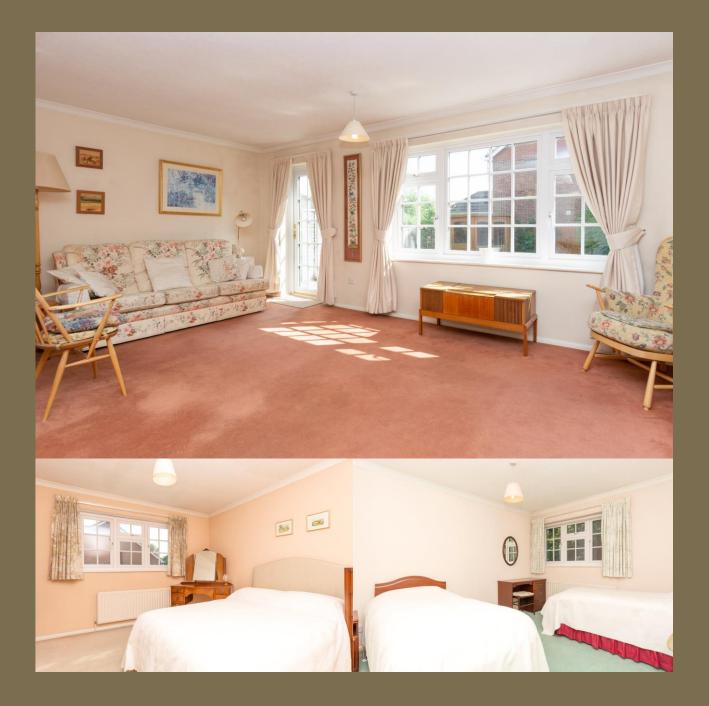

## Landing

Bedroom 1 3.90m x 3.89m (12'10" x 12'9").

Bedroom 2 3.86m x 3.33m (12'8" x 10'11").

Bedroom 3 3.38m x 1.96m (11'1" x 6'5").