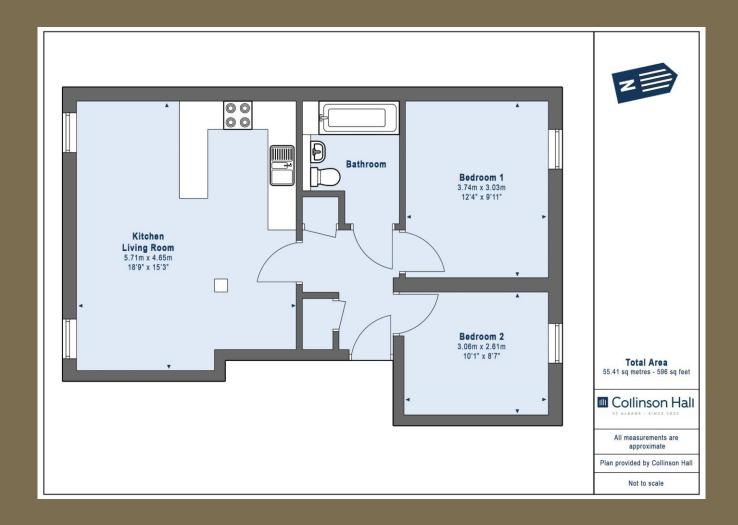

## £995 per month

We enter the entrance hall with two storage cupboards. From here, we find the spacious kitchen living room area.

There is a bathroom with shower over bath, a good-sized double bedroom, and a further large single bedroom/study.