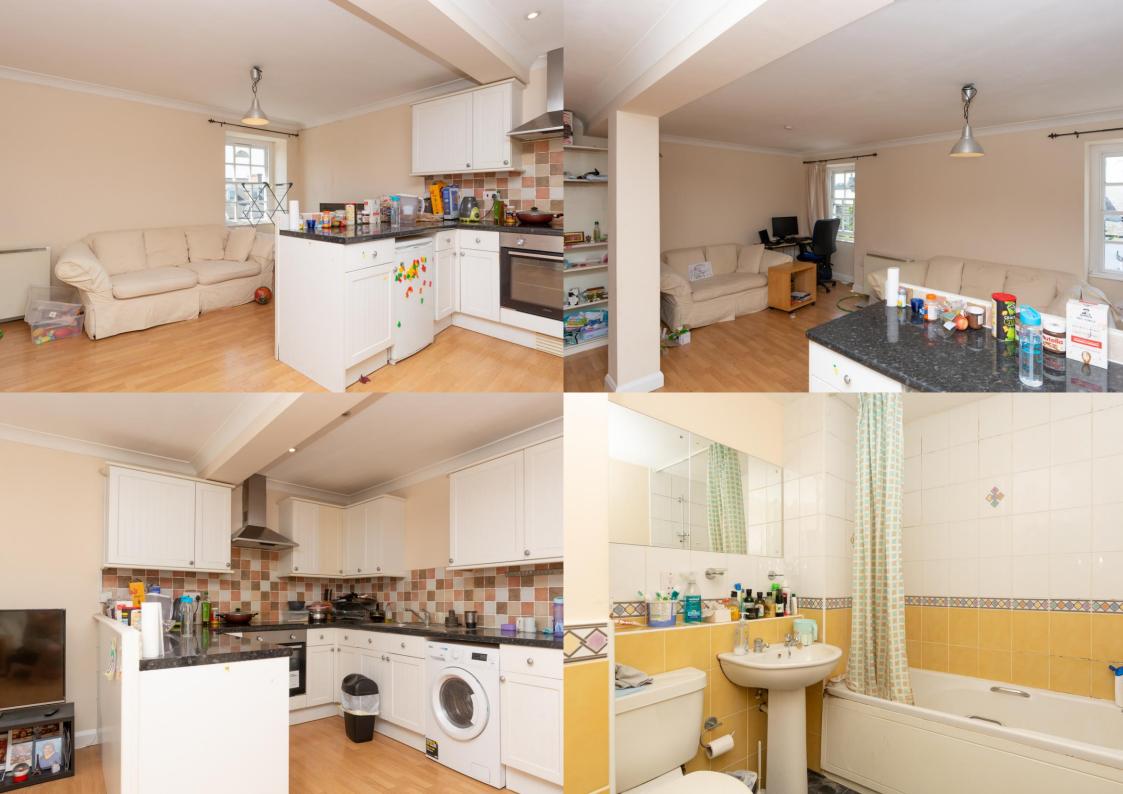

## £995 per month

We enter the entrance hall with two storage cupboards. From here, we find the spacious kitchen living room area.

There is a bathroom with shower over bath, a good-sized double bedroom, and a further large single bedroom/study.

Outside there is a secure gated parking space to the rear.

This property is available to let unfurnished with white goods, including fridge freezer, washing machine, oven/hob and is available to let from the 9/09/2021. It is Council tax band D, with a minimum tenancy of 12 months.