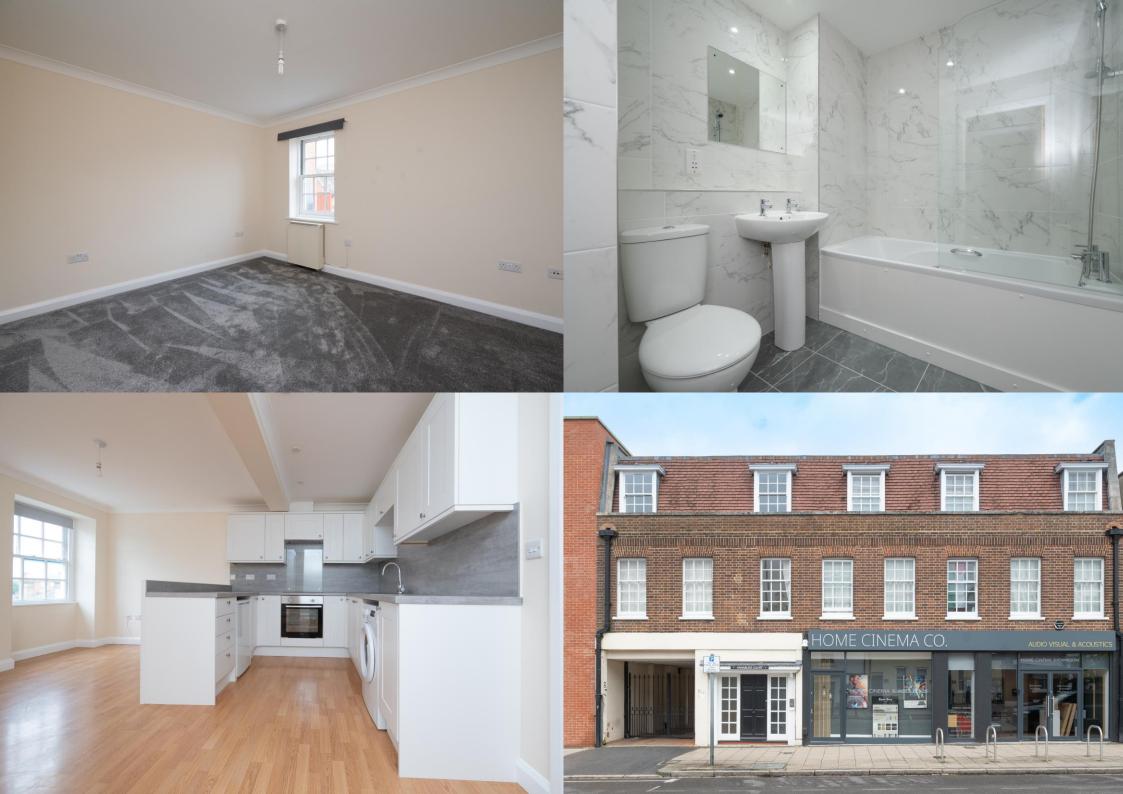

Situated in the HEART OF THE CITY
CENTRE, just a short stroll from the
THAMESLINK TRAIN STATION, is this
wonderful MODERN CONVERSION
APARTMENT. With its own PARKING SPACE
IN SECURE GATED PARKING.

£1,500 per month

To Let Unfurnished

12 Months Tenancy

White Goods: Oven, Hob, Washing Machine, Fridge and Freezer.

Parking: One Space

EPC Rating: C 76

Council tax band: D

Available now

Viewings: Please call for an appointment