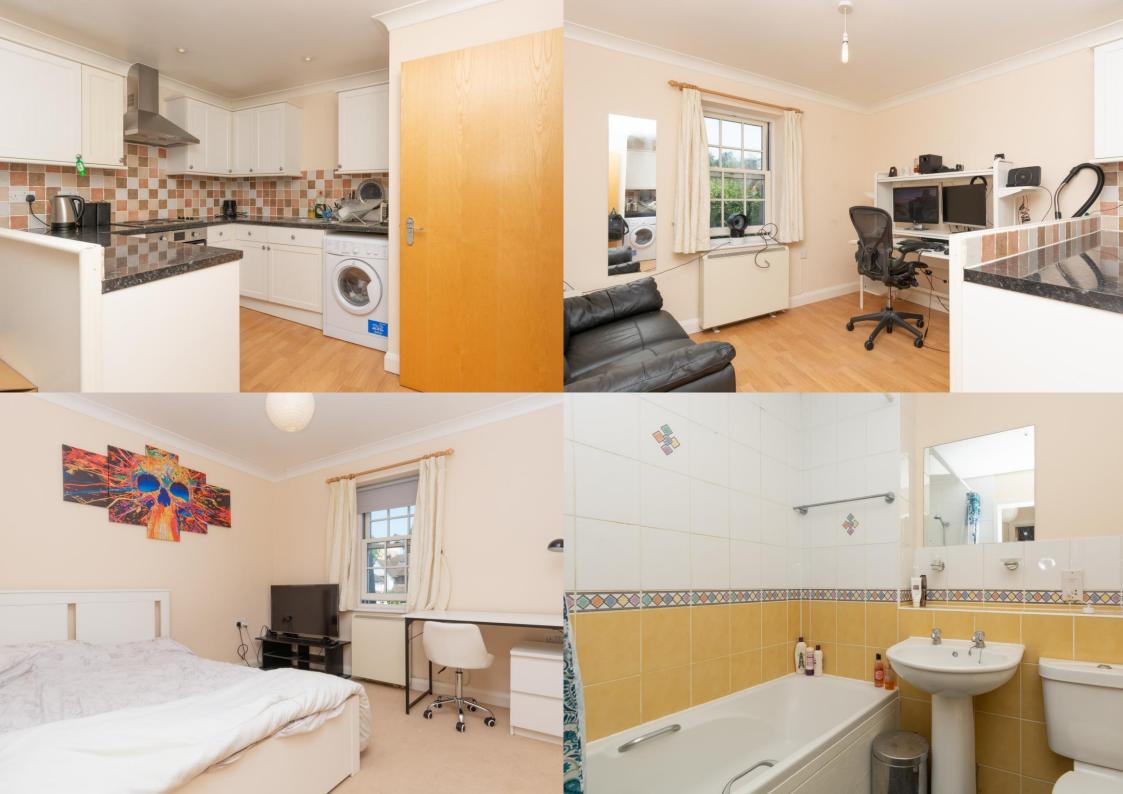

Situated in the HEART OF THE CITY
CENTRE, just a short stroll from the
THAMESLINK TRAIN STATION, is this
wonderful MODERN CONVERSION
APARTMENT. With its own PARKING SPACE
IN SECURE GATED PARKING.

## £950 per month

To Let Unfurnished

White goods: Fridge freezer, Washing machine, Oven/Hob

Council tax band C

EPC Rating:

Minimum tenancy term12 months.

Available: 10th September 2022

Open Day: Saturday 6th August between 11am -