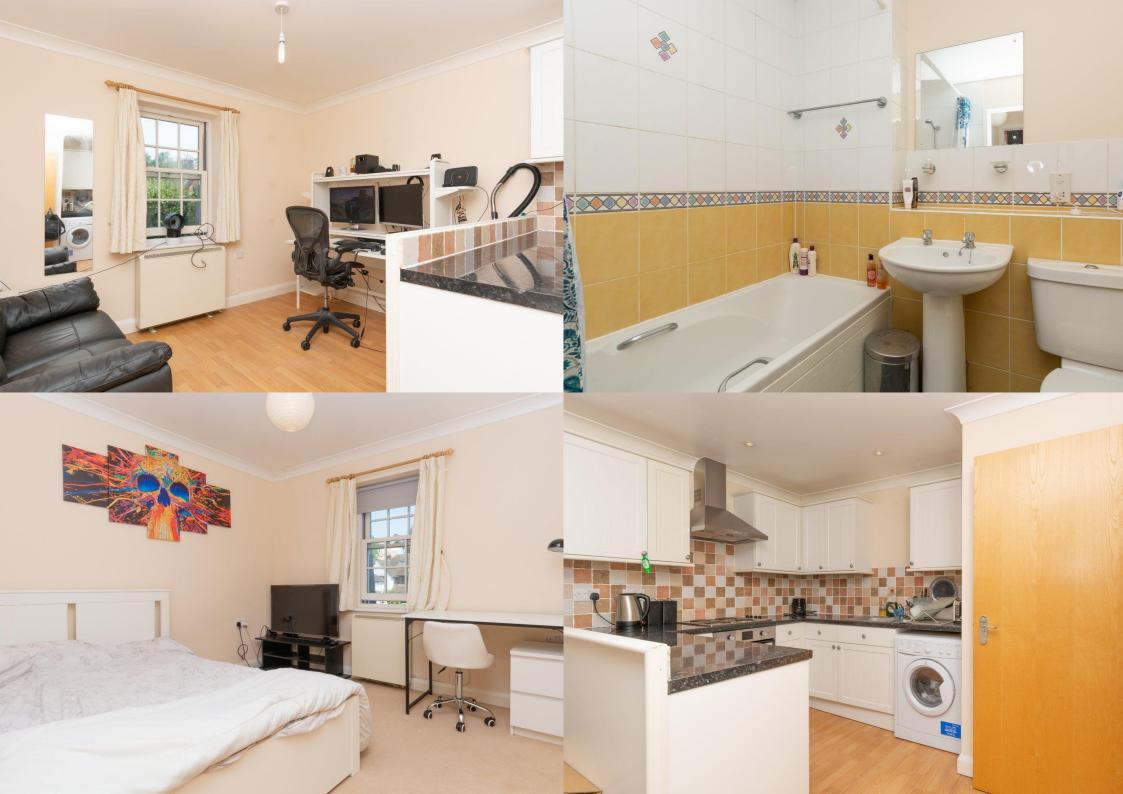

Situated in the HEART OF THE CITY
CENTRE, just a short stroll from the
THAMESLINK TRAIN STATION, is this
wonderful MODERN CONVERSION
APARTMENT. With its own PARKING SPACE
IN SECURE GATED PARKING.

## £1,275 per month

To Let Unfurnished

White goods: Fridge freezer, Washing machine, Oven/Hob

Council tax band C

EPC Rating: B

Minimum tenancy term12 months.