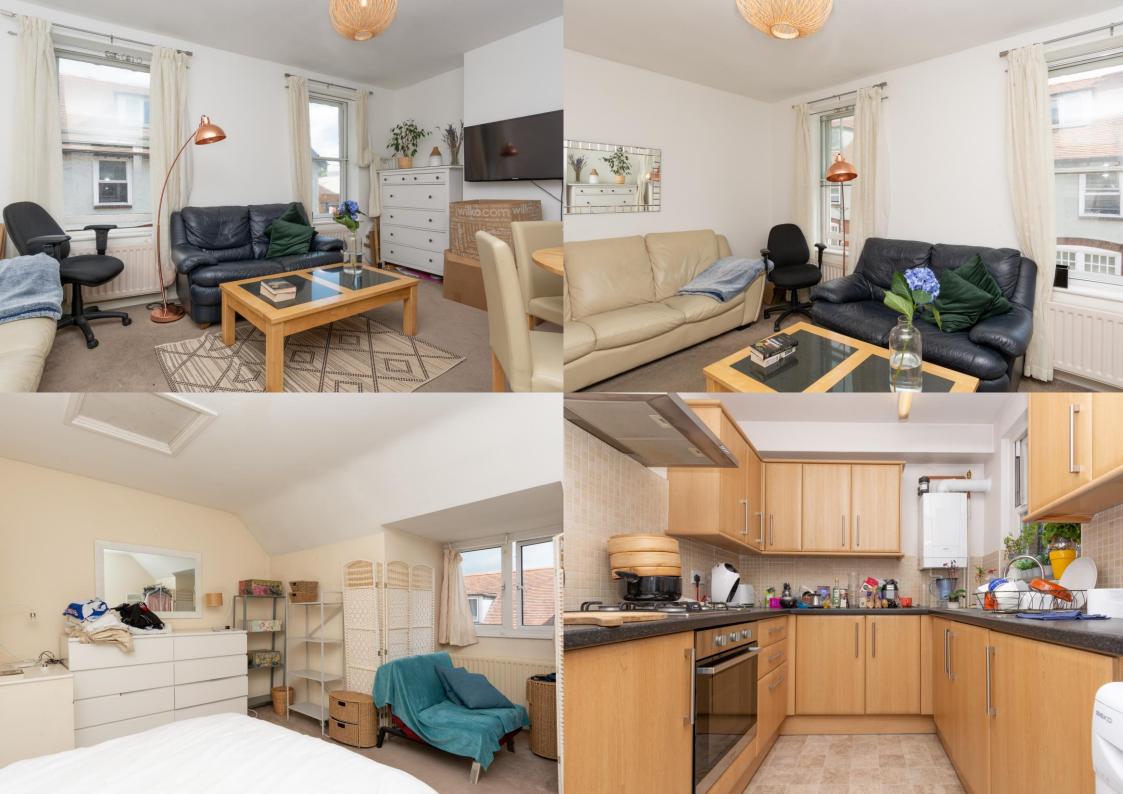

A fantastic TWO DOUBLE BEDROOM apartment in a CENTRAL LOCATION, within walking distance of the MAINLINE station and a stone's throw from the vibrant town centre shops, bars and restaurants.

£900 per month

To let unfurnished

**Tenancy: 12 Months** 

White goods: Oven, Hob, Fridge/Freezer and

Washing machine

Council tax band: C

Parking: permit parking available through

**St Albans City council** 

Available: 17th December 2021