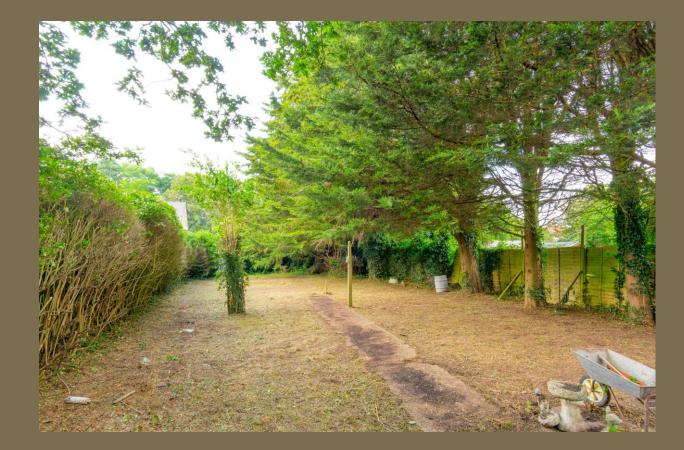

Externally there is a substantial rear garden that is approximately fifty feet in length. There are also lovely gardens to the front and side, and there is room to extend to the size, subject to planning permission.