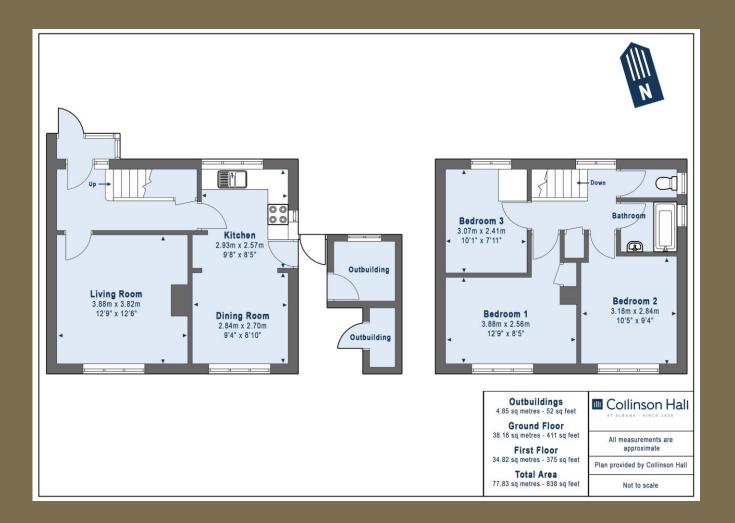

There is also a separate reception room: a handy entrance lobby and a wide and welcoming entrance hallway on this floor.

On the first floor, there are three good-sized bedrooms and a family bathroom with separate W.C.

### **GROUND FLOOR**

Porch

**Entrance Hall** 

Living Room 3.88*m* x 3.82*m* (12'9" x 12'6"). Kitchen 2.93*m* x 2.57*m* (9'7" x 8'5"). Dining Room 2.84*m* x 2.70*m* (9'4" x 8'10").

## FIRST FLOOR

Bedroom 1 3.88m x 2.56m (12'9" x 8'5").
Bedroom 2 3.18m x 2.84m (10'5" x 9'4").
Bedroom 3 3.07m x 2.41m (10'1" x 7'11").
Bathroom
Cloakroom

OUTSIDE

Outbuilding 1

Outbuilding 2