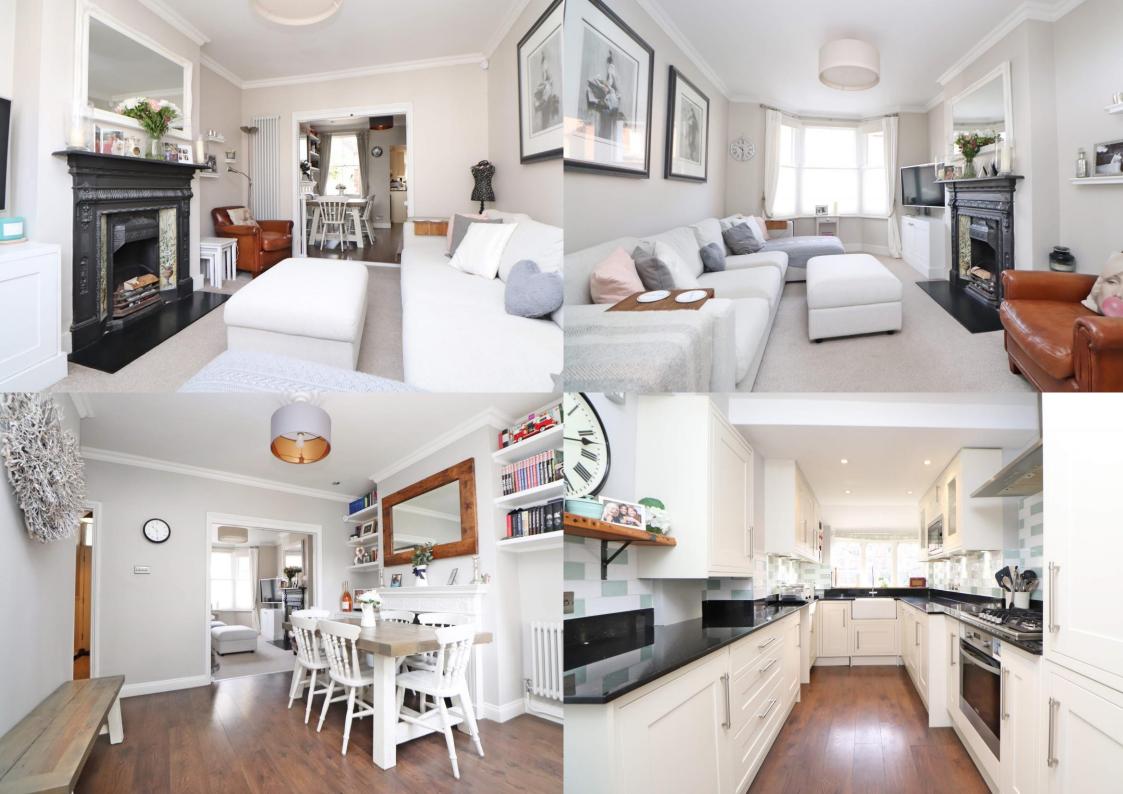

This SPACIOUS SEMI-DETACHED, PERIOD PROPERTY, is SET OVER THREE FLOORS and is situated on one of St. Alban's most SOUGHT AFTER roads in the HEART OF THE CITY CENTRE. The property has been tastefully RENOVATED with OPEN PLAN LIVING while retaining its many CHARACTER FEATURES and finished to an EXCEPTIONAL STANDARD. The road has a fabulous community feel and is within CATCHMENT to many reputable SCHOOLS. It is strolling distance to the THAMESLINK STATION and CITY CENTRE. With delightful front and back GARDENS and AMPLE RESIDENTS PARKING, this is one not to miss!