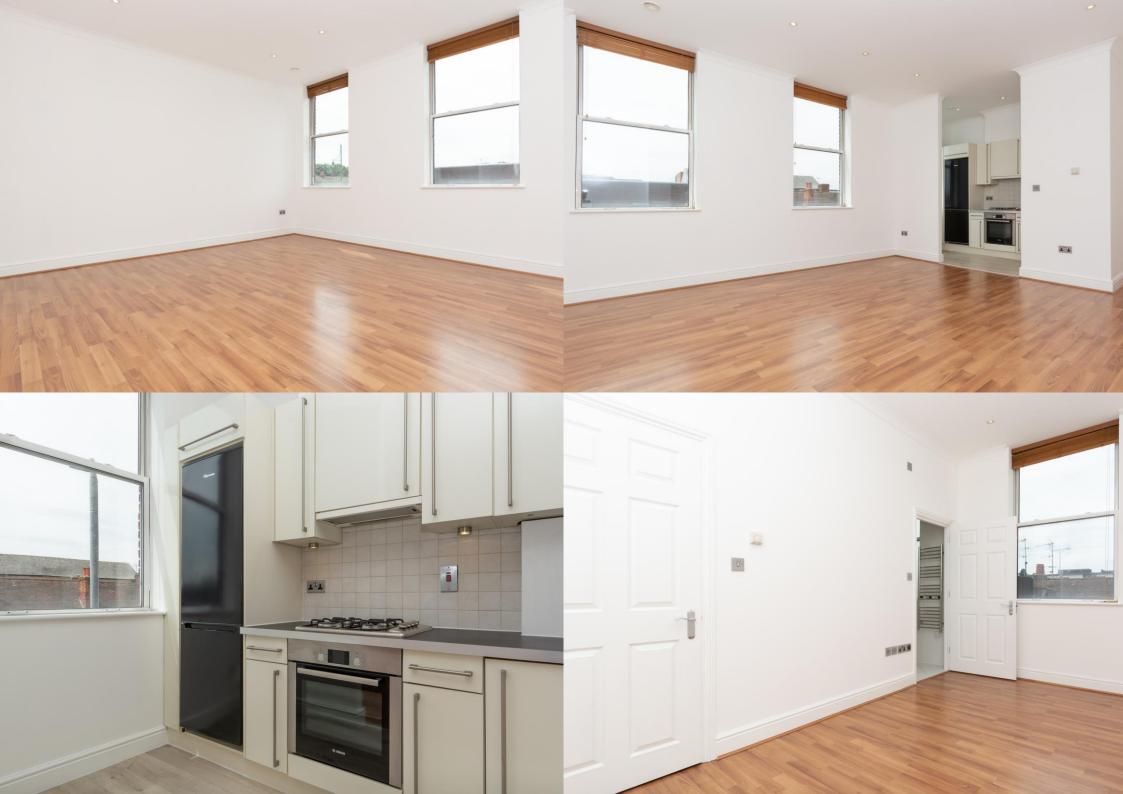

## £1,300 per month

We enter into the welcoming entrance hall with handy storage cupboard, from here we find the principal bedroom, with in-built wardrobes and a fantastic en-suite bathroom.

There is a separate bathroom, with bath and shower, a second bedroom and the spacious living room through kitchen.

This wonderful flat is available unfurnished, with white goods included, and is available from 12/7/2021. It is council tax band D, with a minimum tenancy of twelve months.

In such a prime location, we know this fabulous flat will not be available for long. So, do call the office for more information.