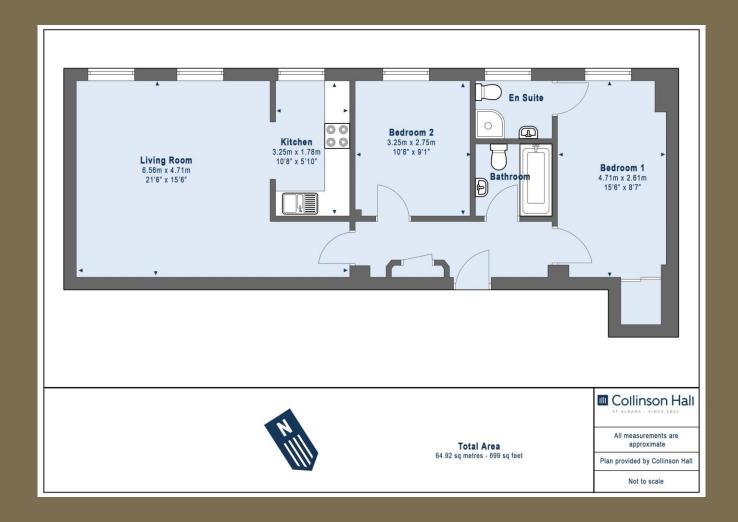

## £1,300 per month

We enter into the welcoming entrance hall with handy storage cupboard, from here we find the principal bedroom, with in-built wardrobes and a fantastic en-suite bathroom.

There is a separate bathroom, with bath and shower, a second bedroom and the spacious living room through kitchen.

This wonderful flat is available unfurnished, with white goods included, and is available from 12/7/2021. It is council tax band D, with a minimum tenancy of twelve months.

In such a prime location, we know this fabulous flat will not be available for long. So, do call the office for more information.