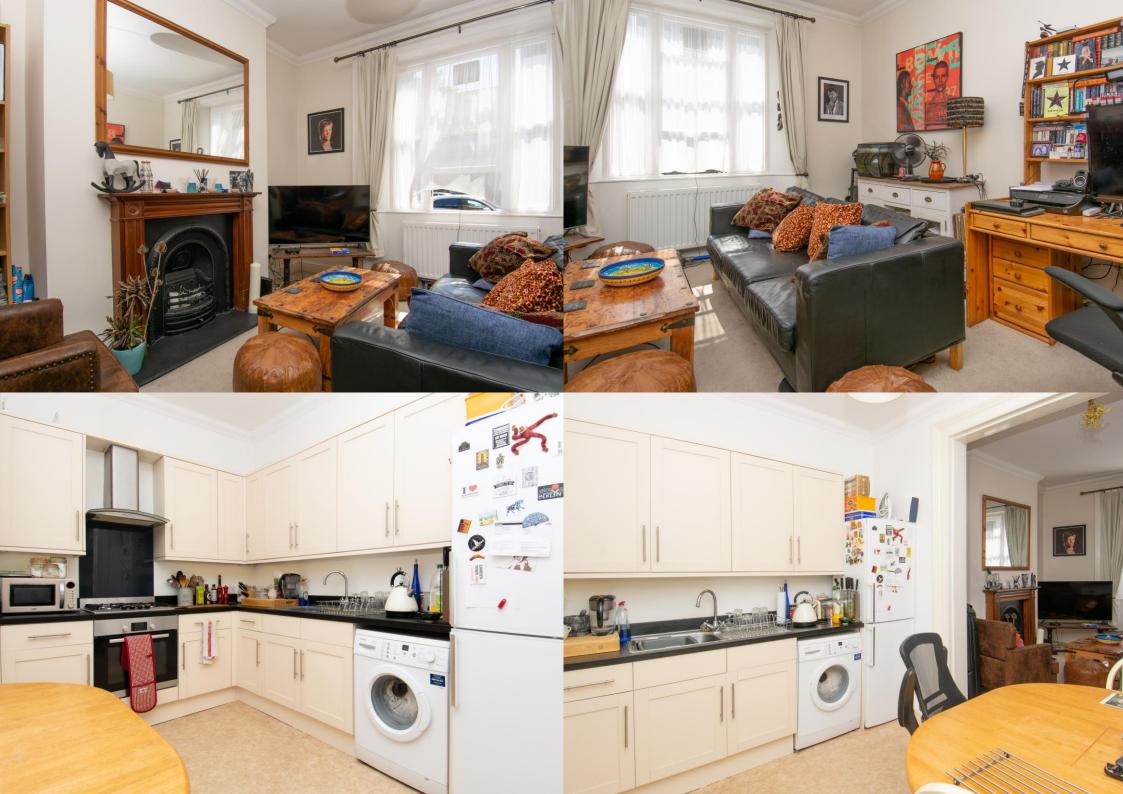

A Stunning, SPACIOUS GROUND FLOOR apartment, in this IMPRESSIVE EDWARDIAN CONVERSION. Close to the MAINLINE STATION and within walking distance of St. Alban's vibrant CITY CENTRE.

£1,000 per month

To Let Unfurnished

12 Month Tenancy

White Goods: Oven/Hob, Fridge/Freezer and

Washing Machine

Parking: Permit Parking Must Be Applied Via St

Albans Council

Council Tax Band: B

Available Date: Saturday 6th August 2022

Open Day: Saturday 11th June 2pm - 4pm