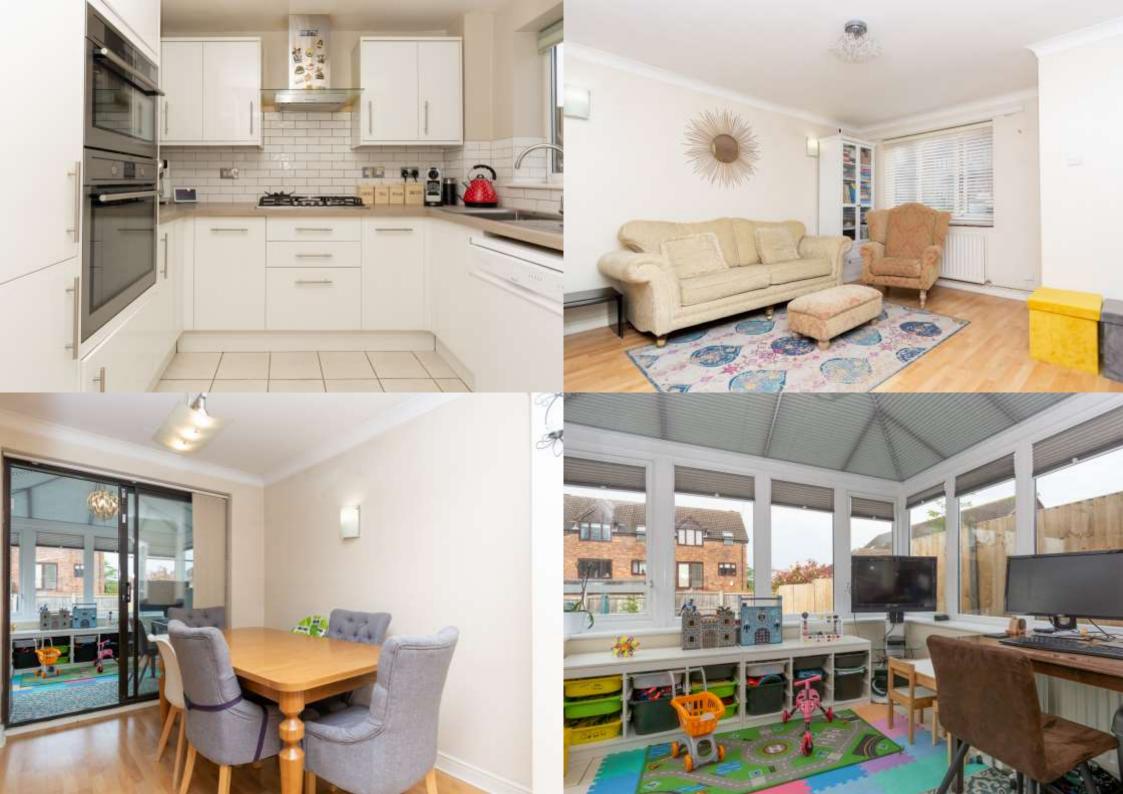

£2,200 per month

To Let Unfurnished

12 Months Tenancy

White Goods: Oven/Hob, Fridge/Freezer, Dishwasher and Washing Machine

Parking: One Allocated Parking Space

Council Tax Band: E

EPC Rating: C 71

Available: 29th of July 2023