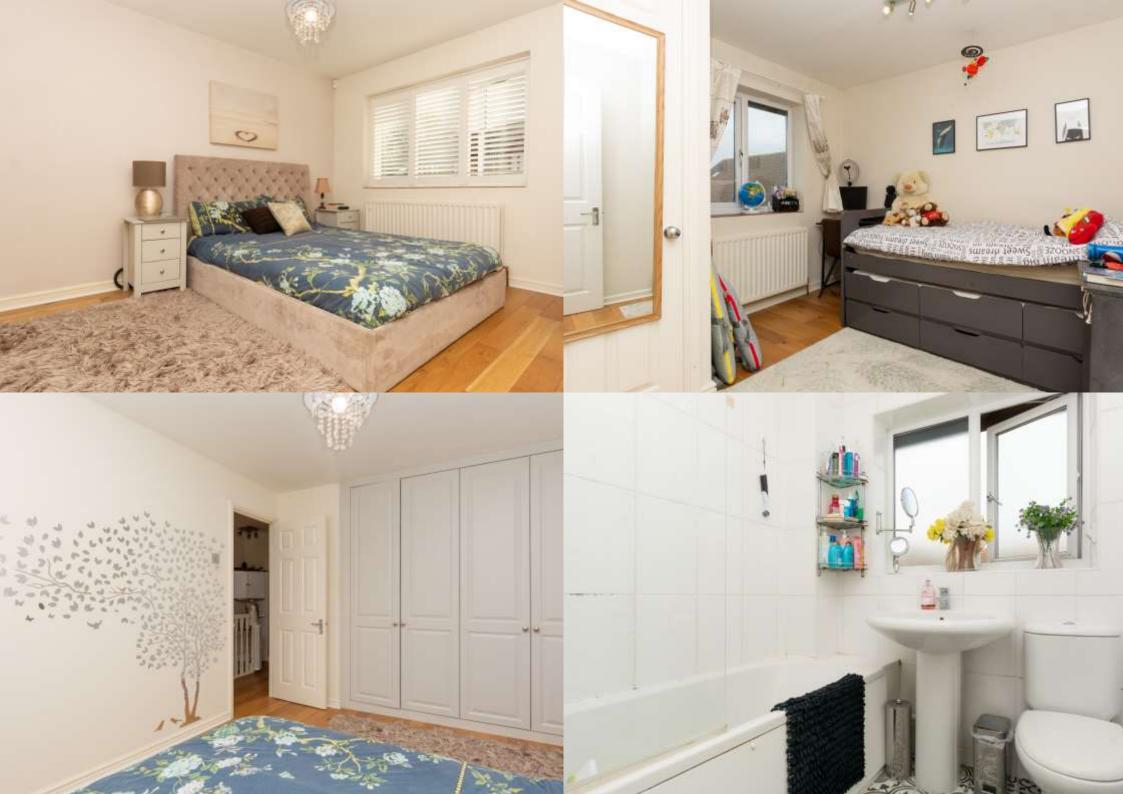

This fabulous Bovis-built home is situated in the highly SOUGHT-AFTER AREA of Jersey Farm. Set over two floors, with a lovely PRIVATE LAWNED GARDEN and ALLOCATED PARKING. It is conveniently located for LOCAL SHOPS and AMENITIES, the LEAFY WOODLAND PARK, and the adventure playground. It is also within CATCHMENT for several WELL REGARDED SECONDARY and PRIMARY SCHOOLS.

£2,200 per month

To Let Unfurnished

12 Months Tenancy

White Goods: Oven/Hob, Fridge/Freezer, Dishwasher and Washing Machine

Parking: One Allocated Parking Space

Council Tax Band: E

EPC Rating: C 71

Available: 29th of July 2023

Viewings: Saturday 8th July between 11.45am-1.30pm - please call the office to book an appointment.









## PLEASE NOTE

These particulars do not constitute an offer or contract in whole or in part. Please note that these details have been prepared for prospective purchasers as a general guide. We have endeavoured to be accurate in their preparation, but any intending purchaser should not rely on them as statements or representations of fact. In respect of the floor plans, these are for illustrative purposes only and room sizes are approximate and rounded: they are taken between internal wall surfaces and therefore may include cupboards/shelves, etc. No responsibility is taken for any error. Accordingly they should not be relied upon for carpets and furnishings. The services, systems and appliances at the property have not been tested and no guarantee as to their operability or efficiency