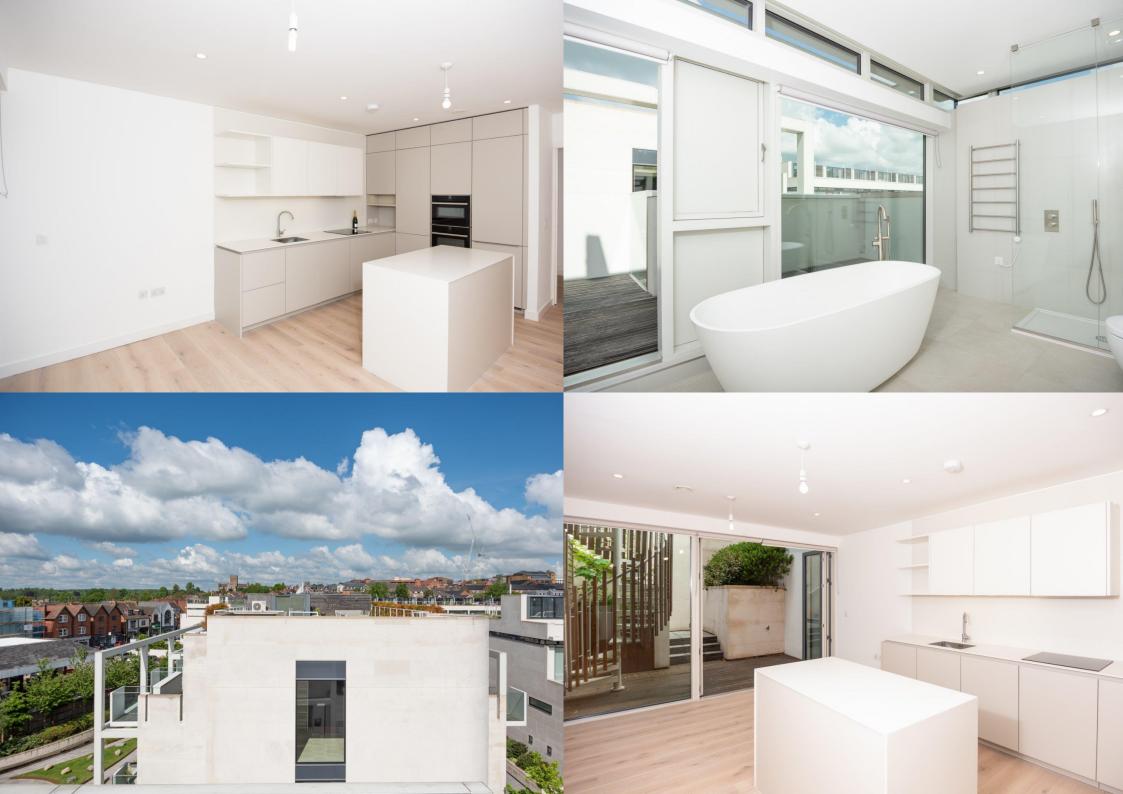

Arranged over four levels, this SPACIOUS four-bedroom family home spans over 2000 square feet and is available UNFURNISHED. It is situated within an AWARD-WINNING LUXURY DEVELOPMENT close to the vibrant CITY CENTRE and a short walk to the mainline railway STATION. PRIVATE UNDERGROUND PARKING SPACE, SUN TERRACES throughout, PRIVATE REAR GARDEN and ROOF TERRACE with STUNNING VIEWS OF THE CITY.

£3,250 per month

To Let Unfurnished

12 Month Tenancy

White Goods: Oven/Hob, Fridge/Freezer, Washer/Dryer and Dishwasher

Council Tax Band: G

EPC Rating B (85)

Parking: One Allocated Parking Space

Available: NOW