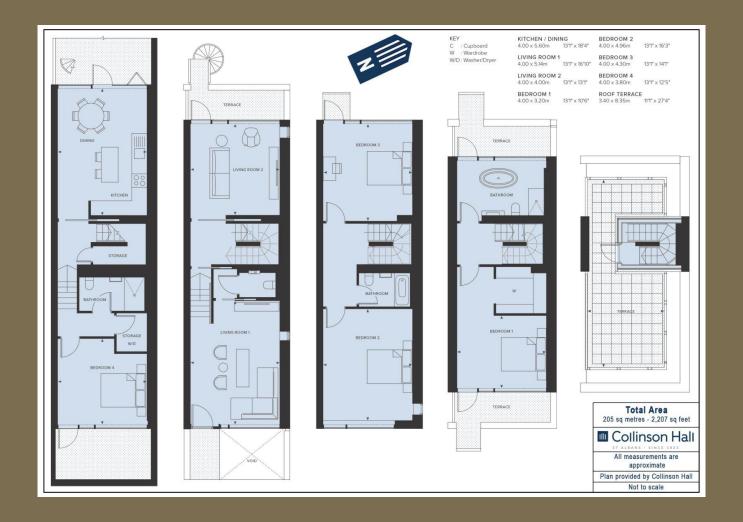

Arranged over four levels, this SPACIOUS four-bedroom family home spans over 2000 square feet and is available UNFURNISHED. It is situated within an AWARD-WINNING LUXURY DEVELOPMENT close to the vibrant CITY CENTRE and a short walk to the mainline railway STATION. PRIVATE UNDERGROUND PARKING SPACE, SUN TERRACES throughout, PRIVATE REAR GARDEN and ROOF TERRACE with STUNNING VIEWS OF THE CITY.