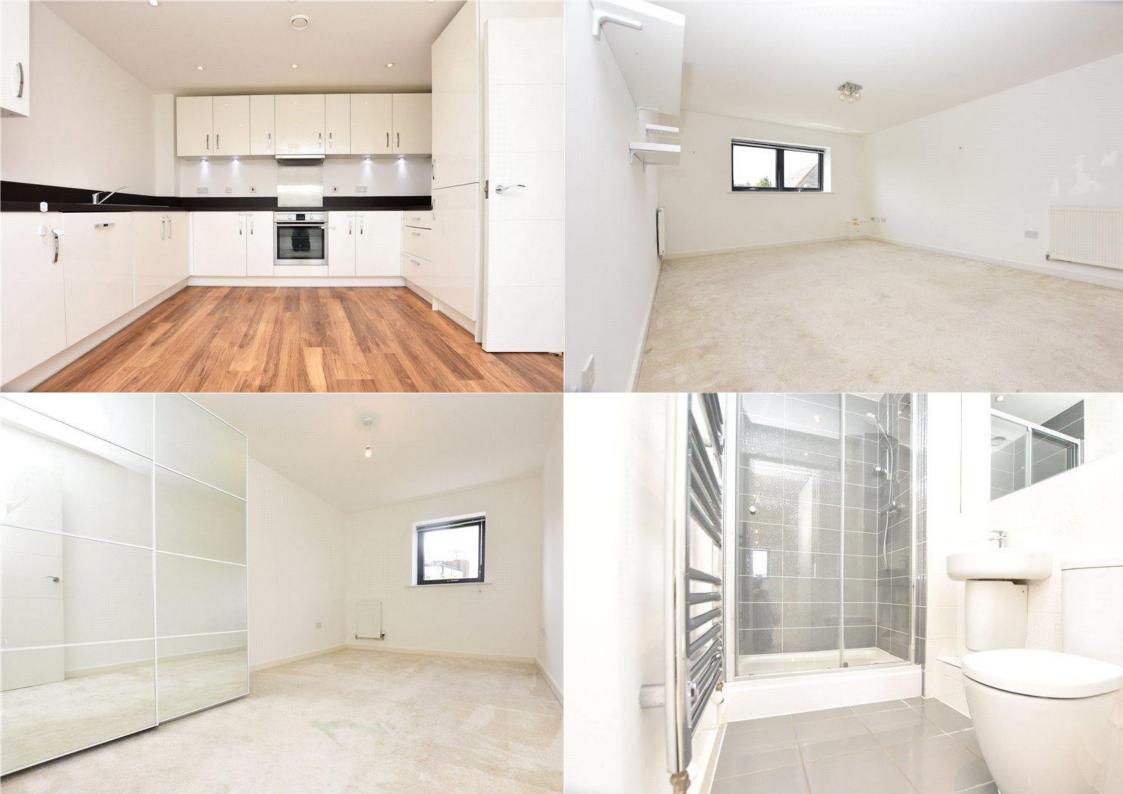

## Guide Price: £435,000

The property has been kept to an excellent standard by the current occupier and offers spacious, well-planned accommodation.

We enter into the bright entrance hall, which leads to the large lounge dining room with its lovely far stretching views. From here, we find a stylish modern kitchen space with a range of fitted appliances.

The principal bedroom is modern and light with fabulous mirrored fitted wardrobes and an ensuite bathroom. There is also a generous second bedroom and additional principal bathroom.

Externally there is access to residents parking, communal green spaces, and use of the gym.