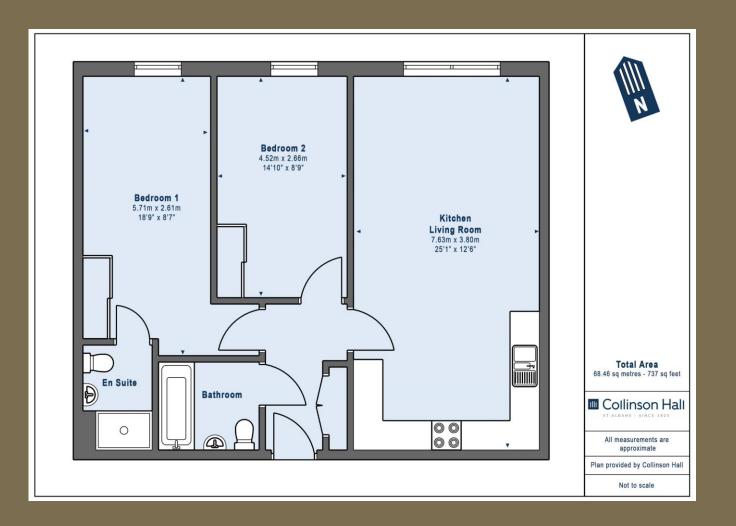

## SECOND FLOOR

**Entrance Hall** 

Bathroom

**Kitchen/Living Room** 7.63*m x* 3.80*m* (25' *x* 12'6").

Bedroom 2 4.52m x 2.66m (14'10" x 8'9").

Bedroom 1 5.71*m* x 2.61*m* (18'9" x 8'7").

Ensuite Bathroom