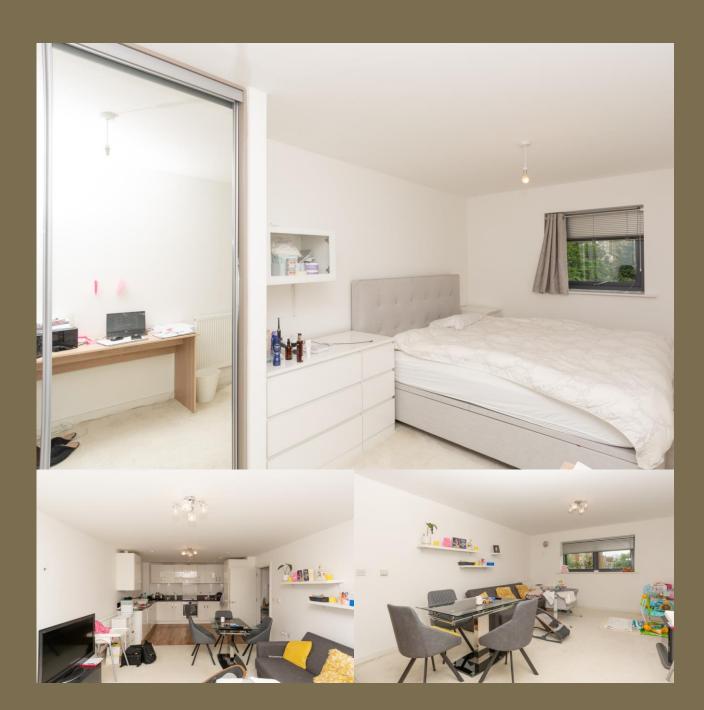

The principal bedroom is modern and light with fabulous mirrored fitted wardrobes and an ensuite bathroom. There is also a generous second bedroom and additional principal bathroom.

Externally there is access to residents parking, communal green spaces, and use of the gym.

## SECOND FLOOR

**Entrance Hall** 

Bathroom

**Kitchen/Living Room** 7.63*m x* 3.80*m* (25' *x* 12'6").

Bedroom 2 4.52m x 2.66m (14'10" x 8'9").

Bedroom 1 5.71*m* x 2.61*m* (18'9" x 8'7").

Ensuite Bathroom