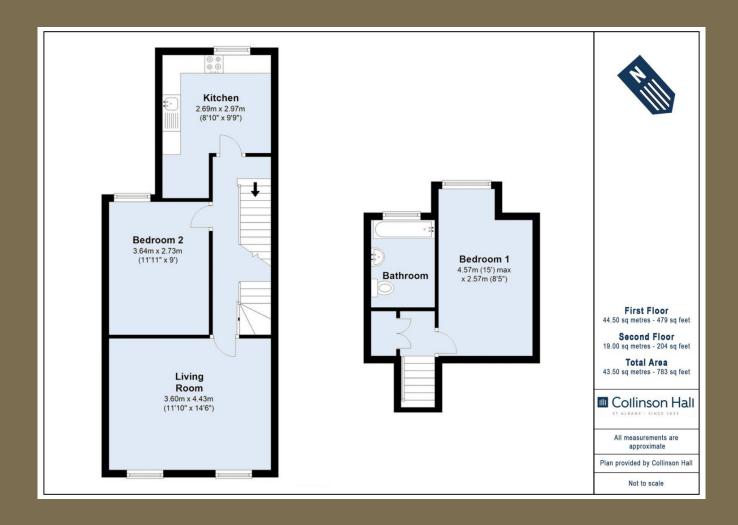

Stylish two double bedroom, SPLIT LEVEL MAISONETTE in the HEART OF THE CITY CENTRE. Within walking distance of the mainline STATION and vibrant CITY CENTRE.

£1,500 per month

To let Unfurnished

Available from 5th July 2025

12 Month Tenancy

White Goods: Fridge/ Freezer, Washing Machine, Oven, Hob and Extractor Fan.

EPC Rating: D 58

Council Tax band: C

Viewings: Wednesday 4th June between 11-12 or Saturday 7th June between 9.30-10.30am - By appointment only.

## PLEASE NOTE

These particulars do not constitute an offer or contract in whole or in part. Please note that these details have been prepared for prospective purchasers as a general guide. We have endeavoured to be accurate in their preparation, but any intending purchaser should not rely on them as statements or representations of fact. In respect of the floor plans, these are for illustrative purposes only and room sizes are approximate and rounded: they are taken between internal wall surfaces and therefore may include cupboards/shelves, etc. No responsibility is taken for any error. Accordingly they should not be relied upon for carpets and furnishings. The services, systems and appliances at the property have not been tested and no guarantee as to their operability or efficiency can be given.