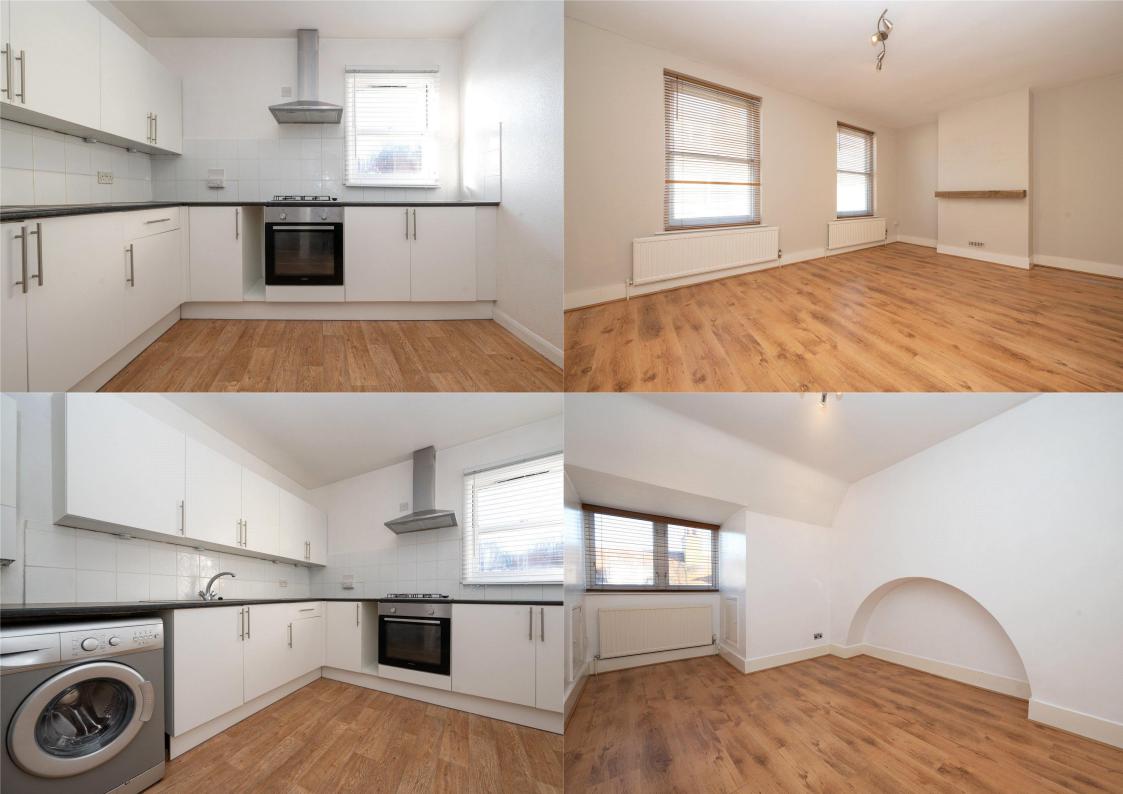

Stylish two double bedroom, SPLIT LEVEL MAISONETTE in the HEART OF THE CITY CENTRE. Within walking distance of the mainline STATION and vibrant CITY CENTRE.

£1,500 per month

To let Unfurnished

Available from 5th July 2025

12 Month Tenancy

White Goods: Fridge/ Freezer, Washing Machine, Oven, Hob and Extractor Fan.

EPC Rating: D 58

Council Tax band: C

Viewings: Wednesday 4th June between 11-12 or Saturday 7th June between 9.30-10.30am - By appointment only.