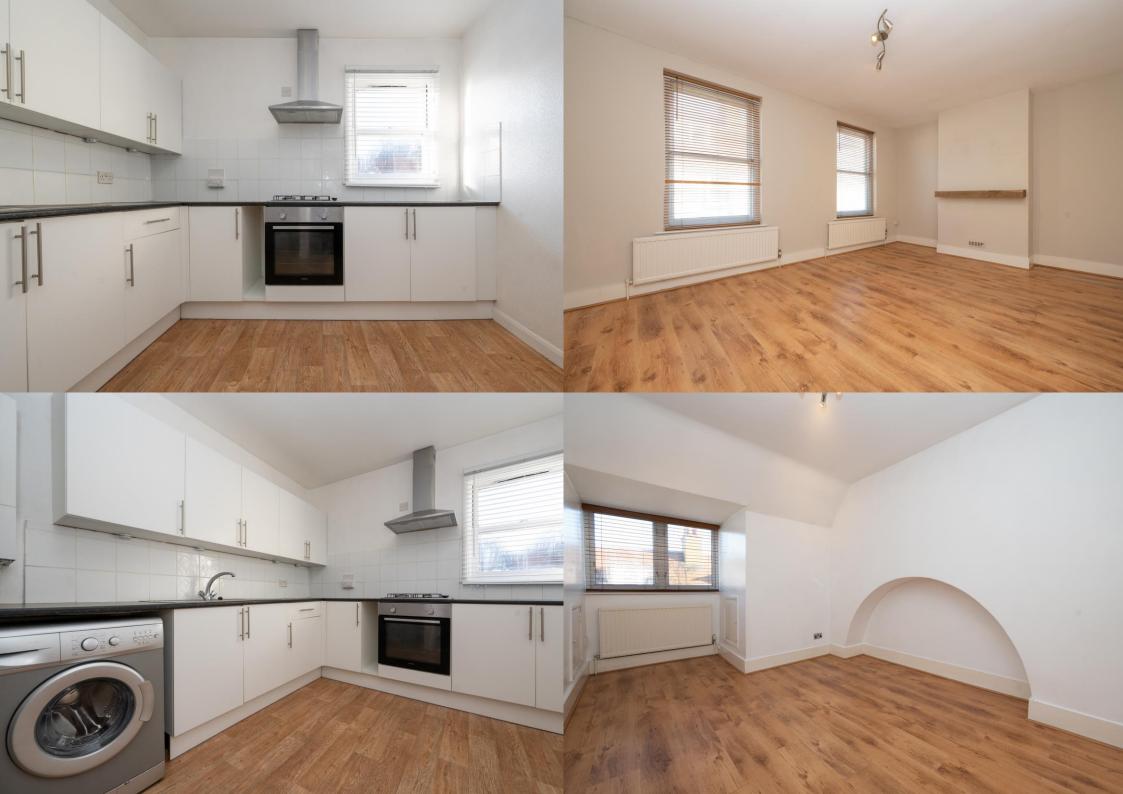

Stylish two double bedroom, SPLIT LEVEL MAISONETTE in the HEART OF THE CITY CENTRE. Within walking distance of the mainline STATION and vibrant CITY CENTRE.

£1,400 per month

To let Unfurnished.

White Goods: Fridge/ Freezer, Washing Machine, Oven, Hob and Extractor Fan.