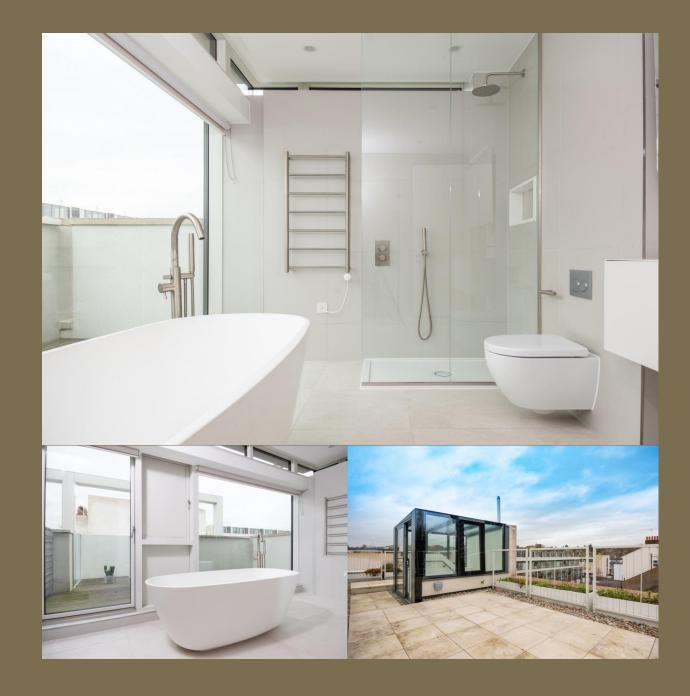

Guide Price: £900,000

Arranged over four levels, we enter this unique home, onto the ground floor, where there are two spacious living rooms, one which lead to a delightful sun terrace. From here we head downstairs to the lower ground floor where we find a stylish kitchen diner with quality integrated appliances. bi-fold doors open to a courtyard garden.

On the second floor we find the principal bedroom with walk-in wardrobe and separate stylish en-suite bathroom with freestanding roll top bath.

This floor leads up to the dual aspect roof terrace with stunning far reaching views.

At the heart of the development is a landscaped garden square, for all residents to enjoy, which features a beautiful mirrored sculpture by an award-winning sculptor David Harbour. this property benefits from one parking space, whh is located in the secure underground carpark.