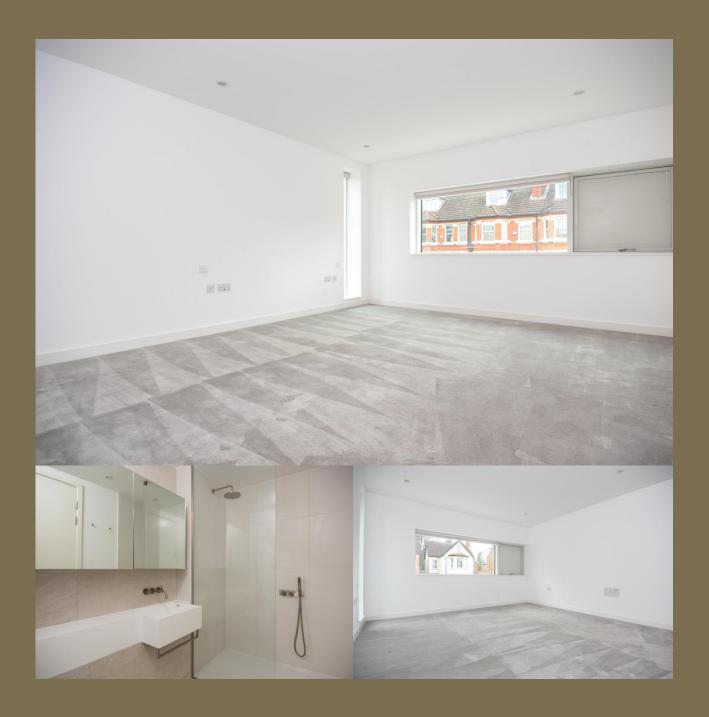

On the second floor we find the principal bedroom with walk-in wardrobe and separate stylish en-suite bathroom with freestanding roll top bath.

This floor leads up to the dual aspect roof terrace with stunning far reaching views.