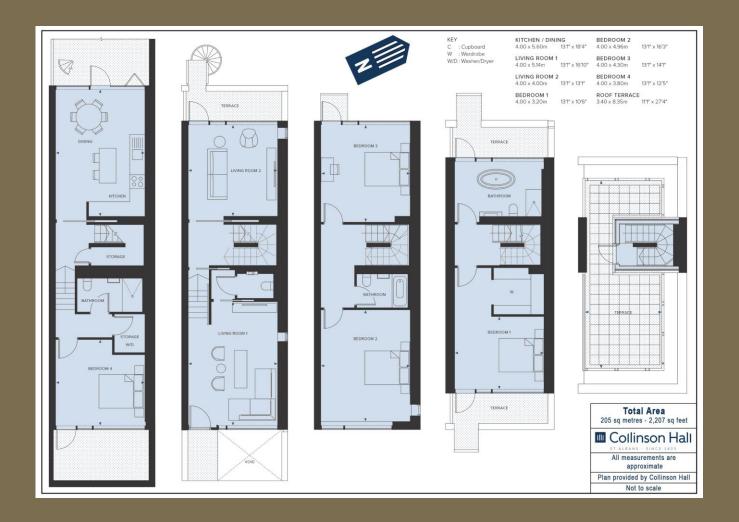

Guide Price: £900,000

Arranged over four levels, we enter this unique home, onto the ground floor, where there are two spacious living rooms, one which lead to a delightful sun terrace. From here we head downstairs to the lower ground floor where we find a stylish kitchen diner with quality integrated appliances. bi-fold doors open to a courtyard garden.

From there we follow the hallway where we step down, to find the fourth bedroom /study, a family bathroom and utility space.

On the first floor, there is are two spacious bedrooms, and a fabulous family bathroom.

On the second floor we find the principal bedroom with walk-in wardrobe and separate stylish en-suite bathroom with freestanding roll top bath.

This floor leads up to the dual aspect roof terrace with stunning far reaching views.

**Kitchen / Dining Room** 4.00m x 5.60m (13'1" x 18'4").

**Living Room 1** 4.00m x 5.14m (13'1" x 16'10").

**Living Room 2** 4.00m x 4.00m (13'1" x 13'1").

**Bedroom 1** 4.00m x 3.20m (13'1" x 10'6").

Bedroom 2 4.00m x 4.96m (13'1" x 16'3").

Bedroom 3 4.00m x 4.30m (13'1" x 14'1").

Bedroom 4 4.00m x 3.80m (13'1" x 12'6").

**Roof Terrace** 3.40m x 8.35m (11'2" x 27'5").