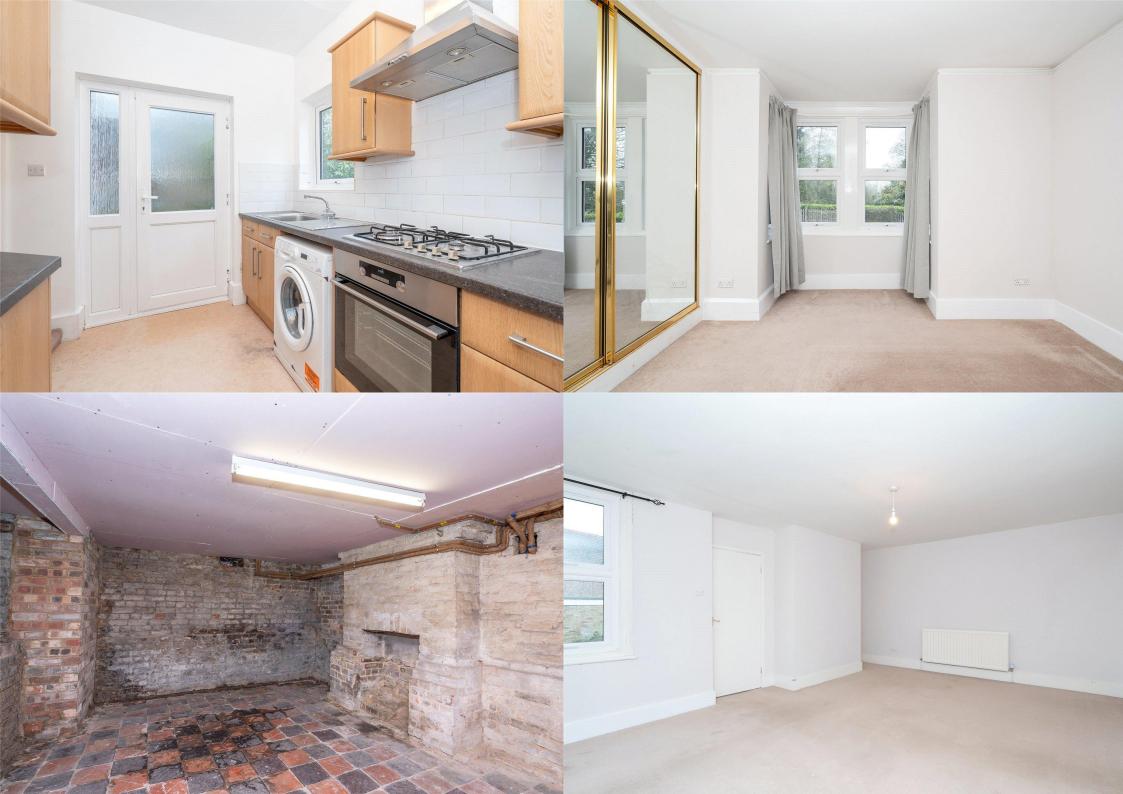

To Let - Unfurnished

Available NOW

White goods - Washing Machine, Fridge Freezer, Oven and Hob.

Council Tax Band: C

EPC Rating: D (64)

Please call for an appointment.