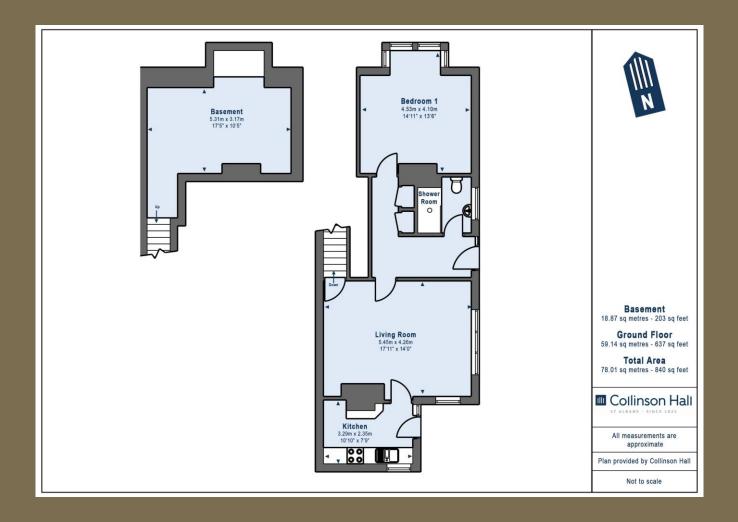

## £1,050 per month

We enter this charming and conveniently located property, with its generous, neutrally decorated living space and incredibly spacious double bedroom. There is a quaint and cosy kitchen: a fresh, clean shower room and a large basement area.

With a low-maintenance private rear garden, a useful garage, and an allocated parking space, we think you will love this fabulous property, which is available to rent from the 5th of June. It is available unfurnished, is council tax band C, and the tenancy is a minimum of 12 months.