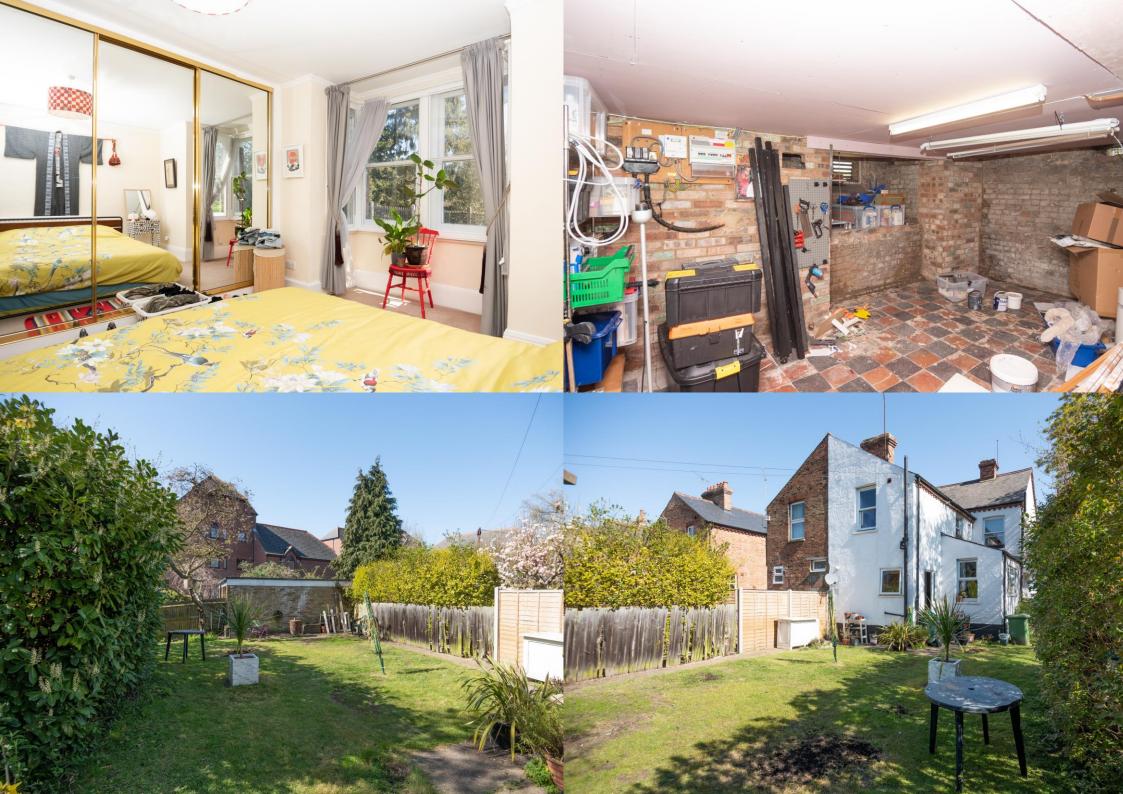

With a low-maintenance private rear garden, a useful garage, and an allocated parking space, we think you will love this fabulous property, which is available to rent from the 5th of June. It is available unfurnished, is council tax band C, and the tenancy is a minimum of 12 months.