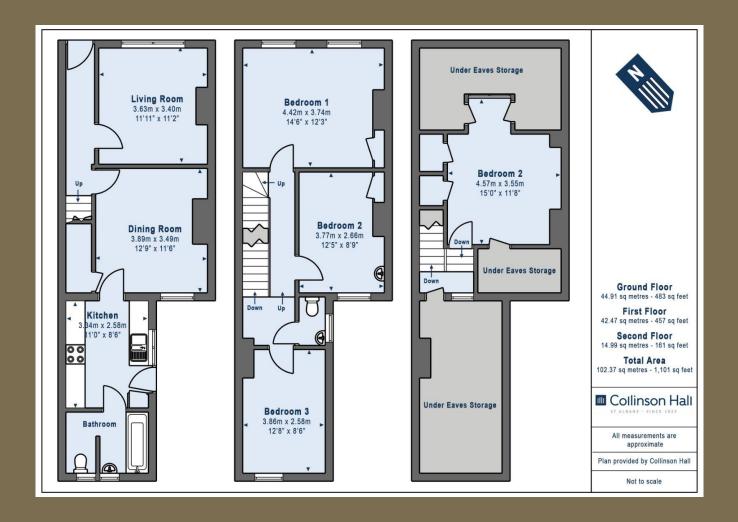

A SPACIOUS four bedroom house, set over THREE FLOORS in this PRIME and CENTRAL LOCATION with a GARDEN, within walking distance of the mainline STATION and a short stroll from ST ALBANS MARKET PLACE and all it has to offer.

## PLEASE NOTE

These particulars do not constitute an offer or contract in whole or in part. Please note that these details have been prepared for prospective purchasers as a general guide. We have endeavoured to be accurate in their preparation, but any intending purchaser should not rely on them as statements or representations of fact. In respect of the floor plans, these are for illustrative purposes only and room sizes are approximate and rounded: they are taken between internal wall surfaces and therefore may include cupboards/shelves, etc. No responsibility is taken for any error. Accordingly they should not be relied upon for carpets and furnishings. The services, systems and appliances at the property have not been tested and no guarantee as to their operability or efficiency can be given.