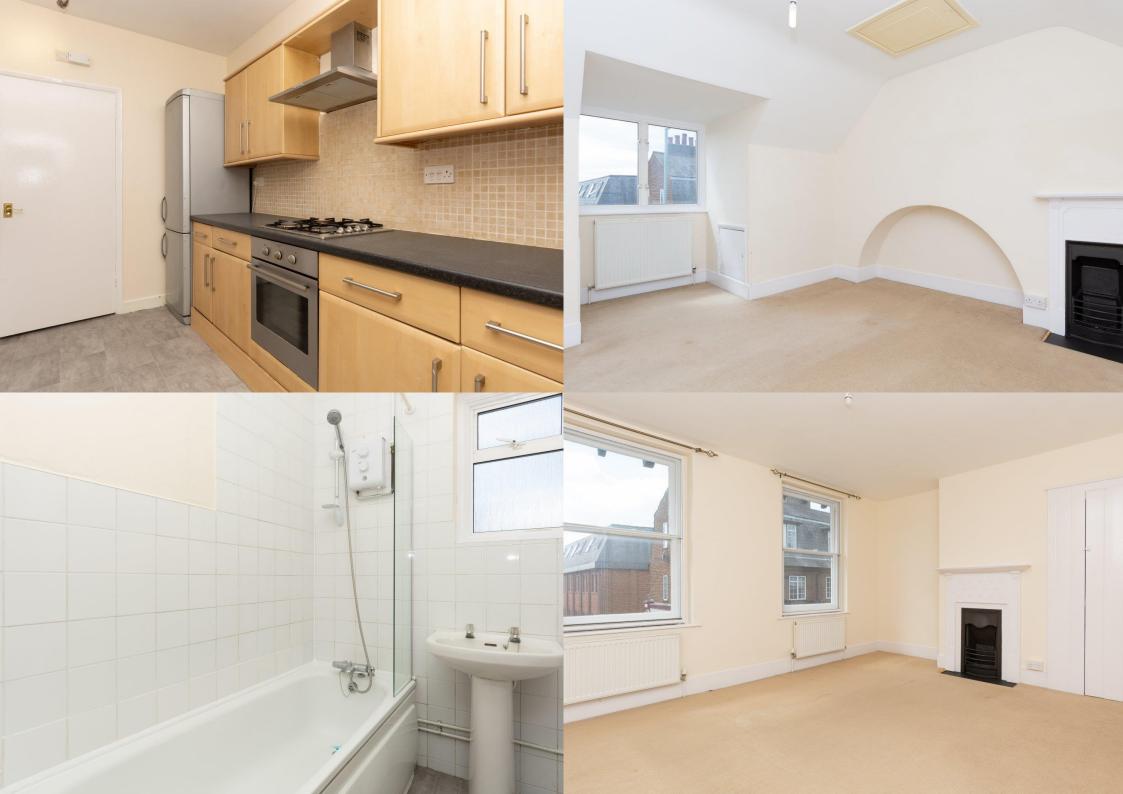

## £1,950 per month

To Let Unfurnished

12 month Tenancy

White goods: Fridge, Freezer, Oven and Hob

Council Tax: Band D

EPC Rating: D 62

Available from: 3rd May 2025

Please call for an appointment to view.