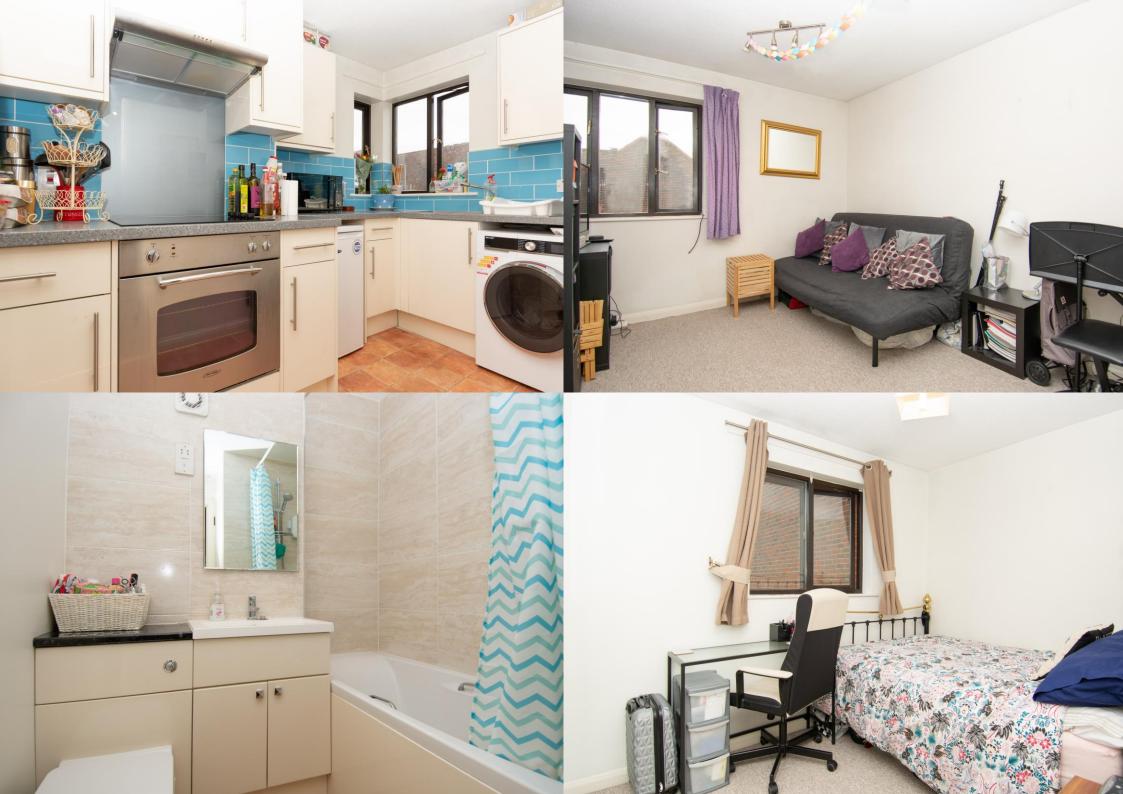

A BEAUTIFULLY PRESENTED one-bedroom maisonette centrally located within The Maltings shopping development within walking distance of the Thameslink station. With ALLOCATED OFF-STREET PARKING

£975 per month

To Let unfurnished

Tenancy: 12 Months

White goods: Oven/hob, washing machine,

fridge/freezer

Council tax band: C

Allocated Parking Space

Available: 22nd July

Open Day: Saturday 2nd July between 2-4pm