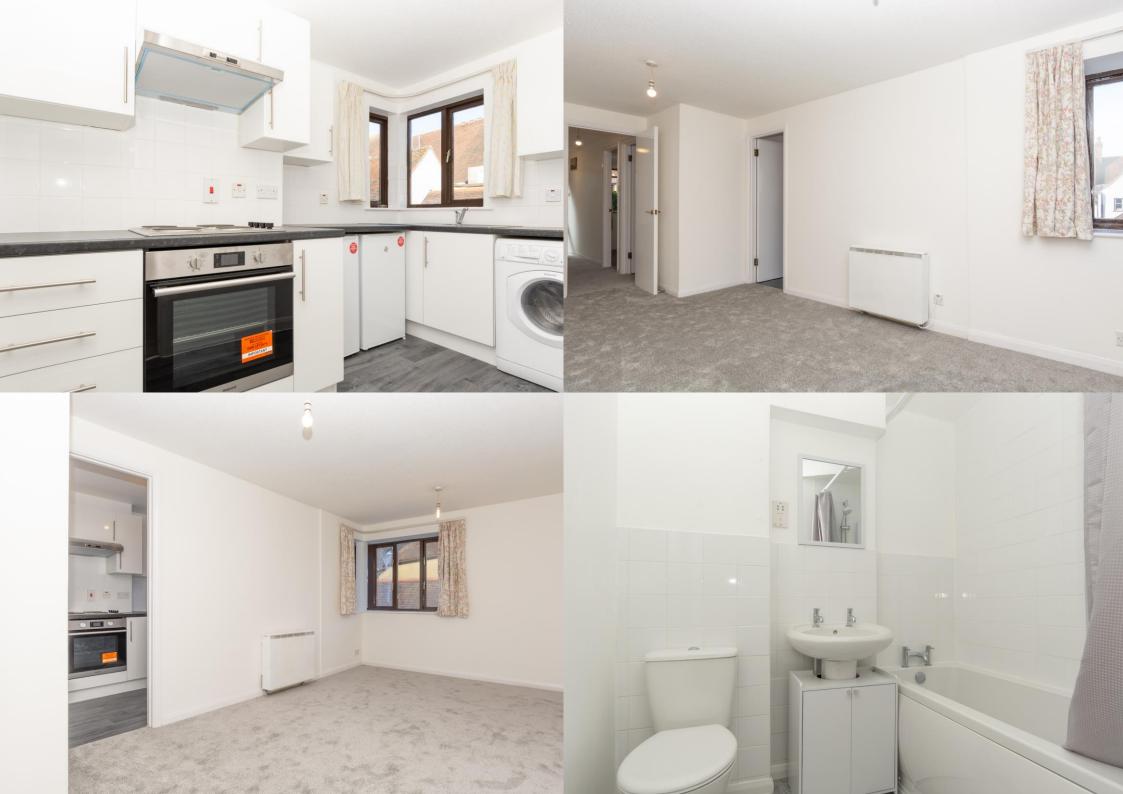

A RECENTLY REFURBISHED one-bedroom maisonette centrally located within The Maltings shopping development within walking distance of the Thameslink station. With ALLOCATED OFF-STREET PARKING

£1,100 per month

To Let unfurnished

Tenancy: 12 Months

White goods: Oven/hob, washing machine,

fridge/freezer

Council tax band: C

EPC Rating: C

Allocated Parking Space

Available: 29th of April 2023