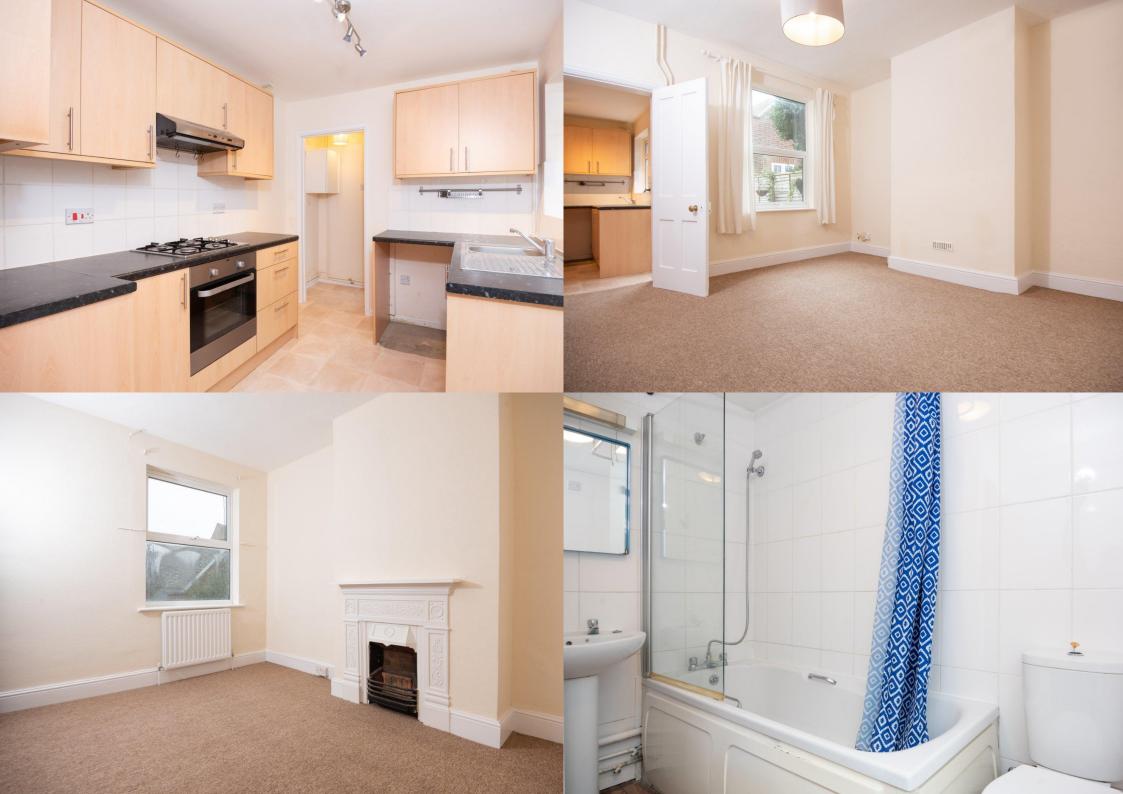

A THREE BEDROOM character house on a sought after road and walking distance of the MAINLINE station, CITY CENTRE and the green spaces of Fleetville and Clarence parks.

£1,800 per month

To let unfurnished

12 month tenancy

White goods: oven/hob

Parking: on street, permit required

Council tax: band E

EPC Rating E

Available from 12th November 2022

Open day Saturday 22nd October between 3.45-4.45pm - by appointment only.