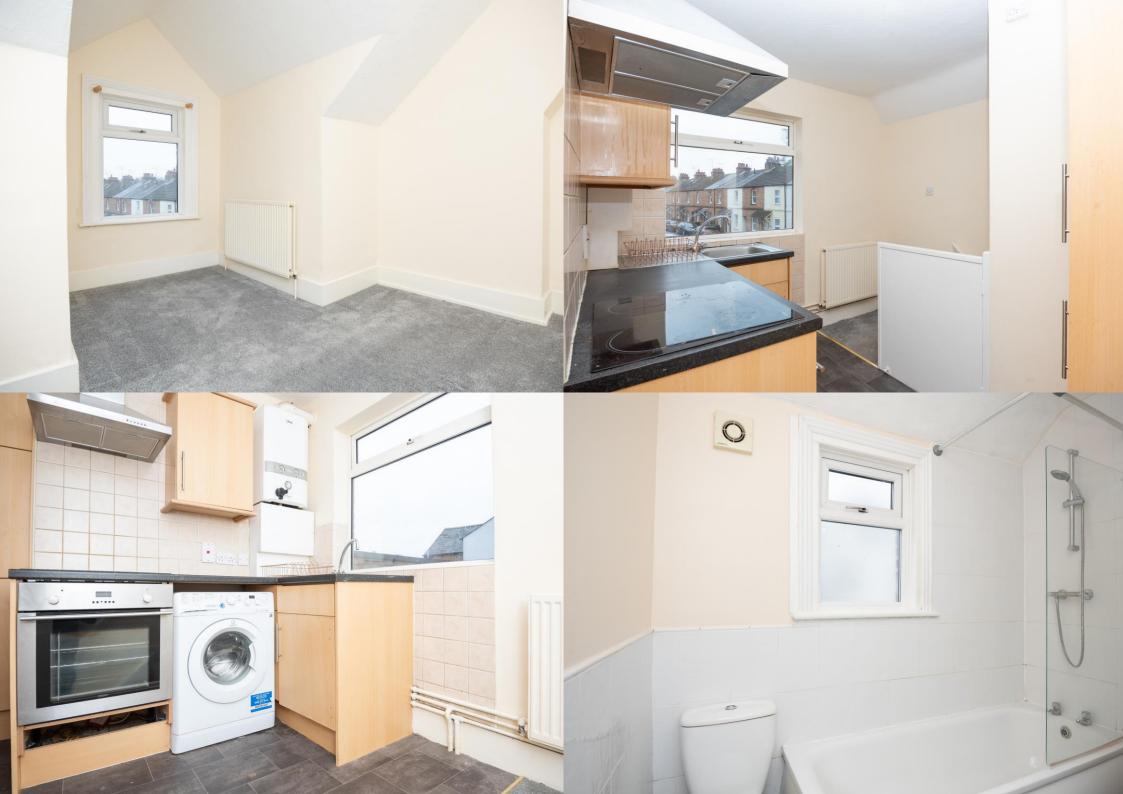

## £1,150 per month

We enter via the private stairway, up into this fantastic maisonette, into the hallway which leads onto the fitted kitchen with appliances and white goods. From here we head to the bright white bathroom with shower over bath. Onto the spacious living room, with lovely large window and fabulous grey carpets throughout.