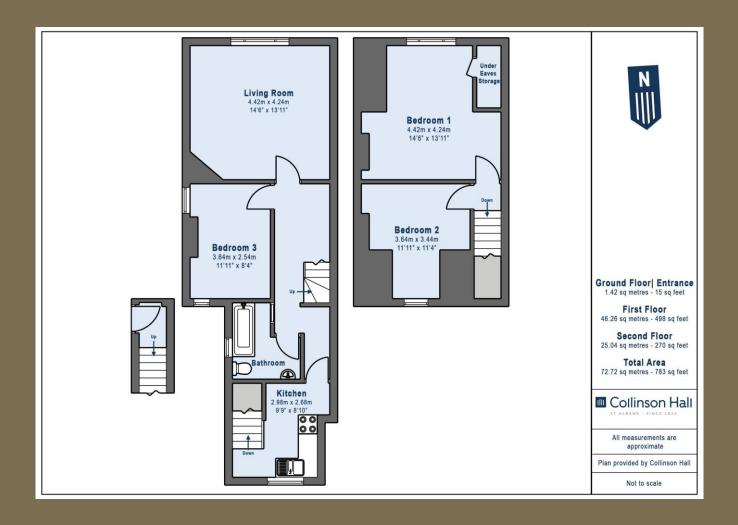

## £1,150 per month

We enter via the private stairway, up into this fantastic maisonette, into the hallway which leads onto the fitted kitchen with appliances and white goods. From here we head to the bright white bathroom with shower over bath. Onto the spacious living room, with lovely large window and fabulous grey carpets throughout.

There are three double bedrooms, one on this floor and then two on the next level.

The property is available immediately. An offered unfurnished with white goods. It is Council tax band C The minimum term considered for tenancy is 12 months There is on-street parking.