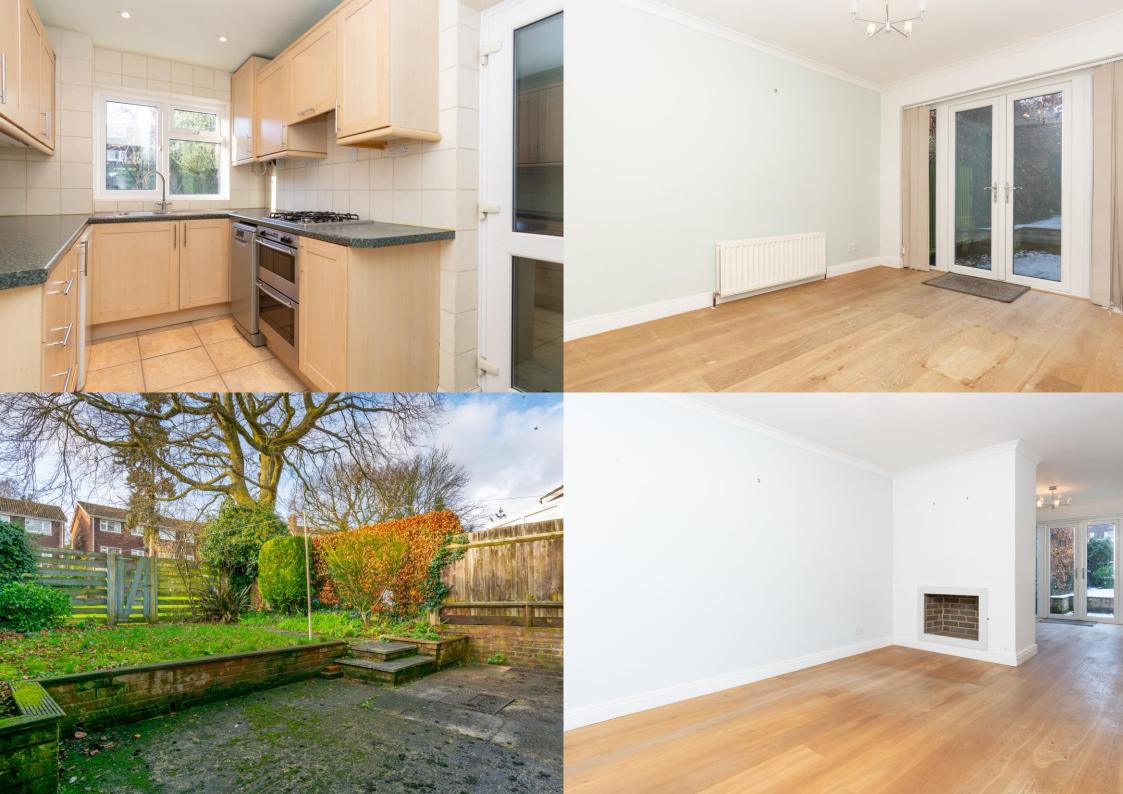

A well presented THREE BEDROOM family home, master with en-suite, set in a quiet CUL-DE-SAC and walking distance of the MAINLINE STATION and vibrant CITY CENTRE. The property enjoys a lovely LAWNED GARDEN and ample on-street parking.

£2,300 per month

To let unfurnished

12 month tenancy

White goods: fridge/freezer, oven/hob, washing

machine, dishwasher

Council Tax: Band E

Parking: on street

Available from 16th March 2023