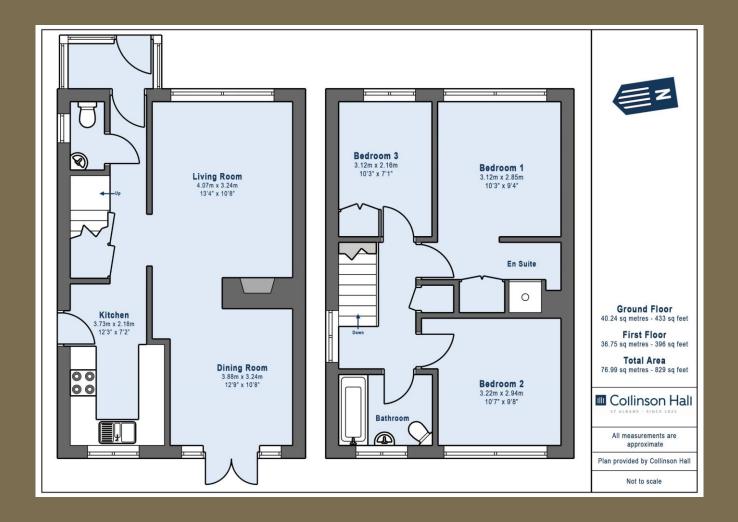

A well presented THREE BEDROOM family home, master with en-suite, set in a quiet CUL-DE-SAC and walking distance of the MAINLINE STATION and vibrant CITY CENTRE. The property enjoys a lovely LAWNED GARDEN and ample on-street parking.

## PLEASE NOTE

These particulars do not constitute an offer or contract in whole or in part. Please note that these details have been prepared for prospective purchasers as a general guide. We have endeavoured to be accurate in their preparation, but any intending purchaser should not rely on them as statements or representations of fact. In respect of the floor plans, these are for illustrative purposes only and room sizes are approximate and rounded: they are taken between internal wall surfaces and therefore may include cupboards/shelves, etc. No responsibility is taken for any error. Accordingly they should not be relied upon for carpets and furnishings. The services, systems and appliances at the property have not been tested and no guarantee as to their operability or efficiency can be given.