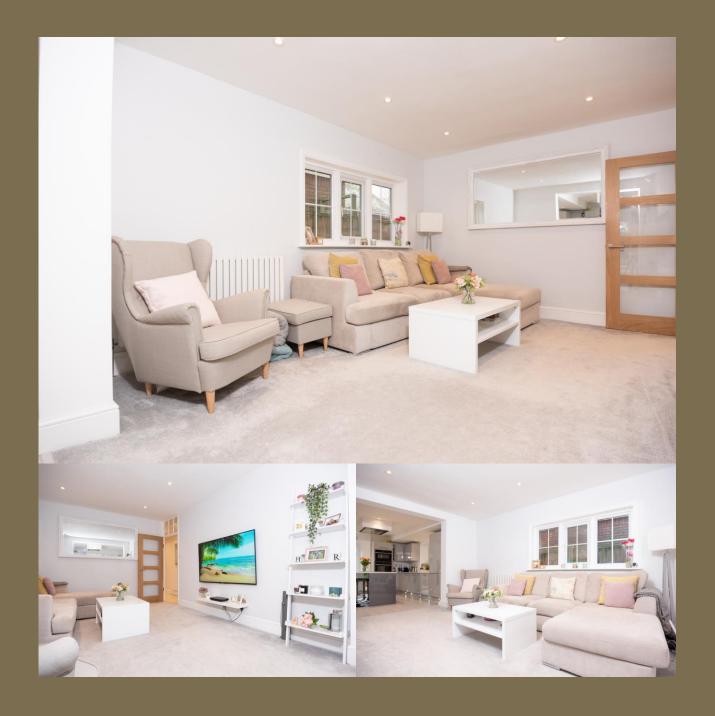

Asking Price: £685,000

We enter into the bright entrance hall, which leads on to the bay fronted lounge/dining room, with built-in display shelving and storage. From here we find the impressive open plan Lounge Kitchen Diner with a range of fitted appliances and double doors out onto the gorgeous garden.