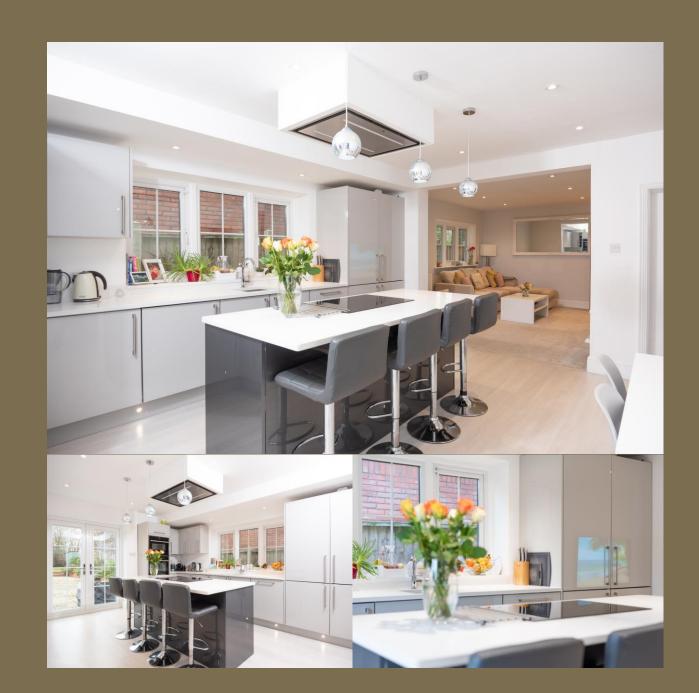

Asking Price: £685,000

We enter into the bright entrance hall, which leads on to the bay fronted lounge/dining room, with built-in display shelving and storage. From here we find the impressive open plan Lounge Kitchen Diner with a range of fitted appliances and double doors out onto the gorgeous garden.