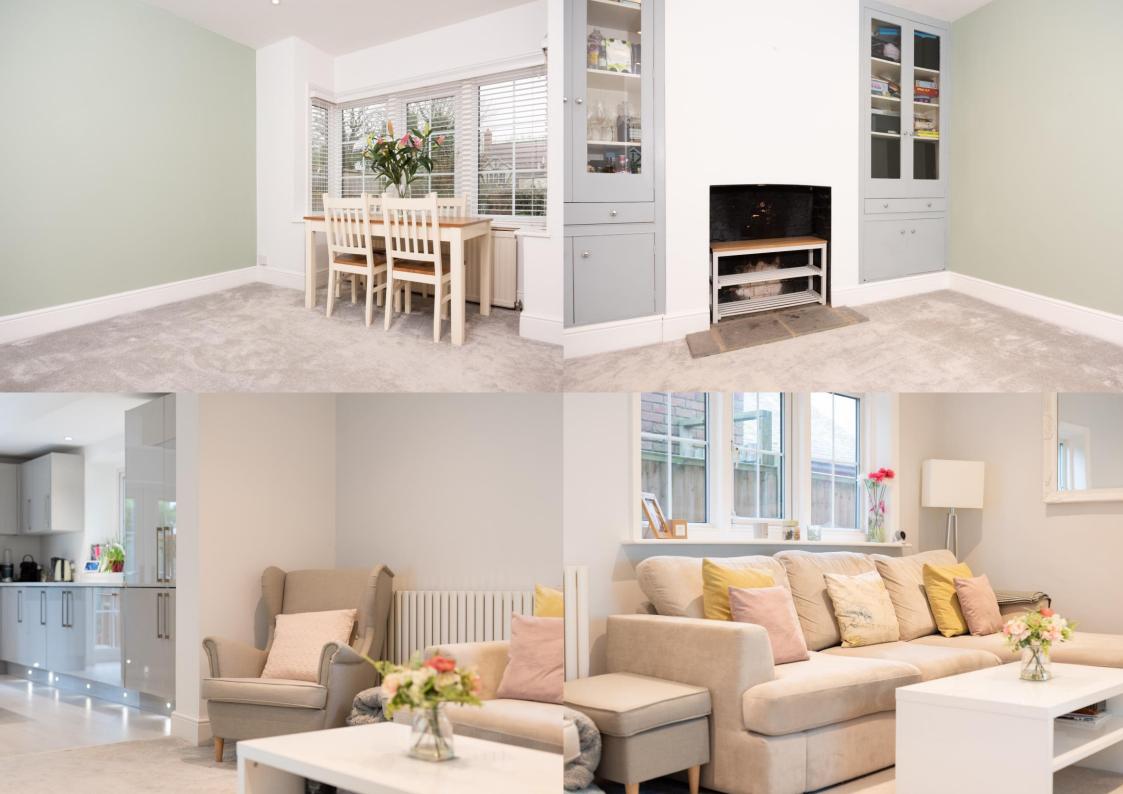

Asking Price: £685,000

We enter into the bright entrance hall, which leads on to the bay fronted lounge/dining room, with built-in display shelving and storage. From here we find the impressive open plan Lounge Kitchen Diner with a range of fitted appliances and double doors out onto the gorgeous garden.

On the first floor, there are three double bedrooms with an en-suite to the main bedroom and a further super stylish family bathroom.

Externally there is a delightful garden space, that has been beautifully maintained and is deceptively spacious. To the front, there is off street parking on the driveway for up to four cars.