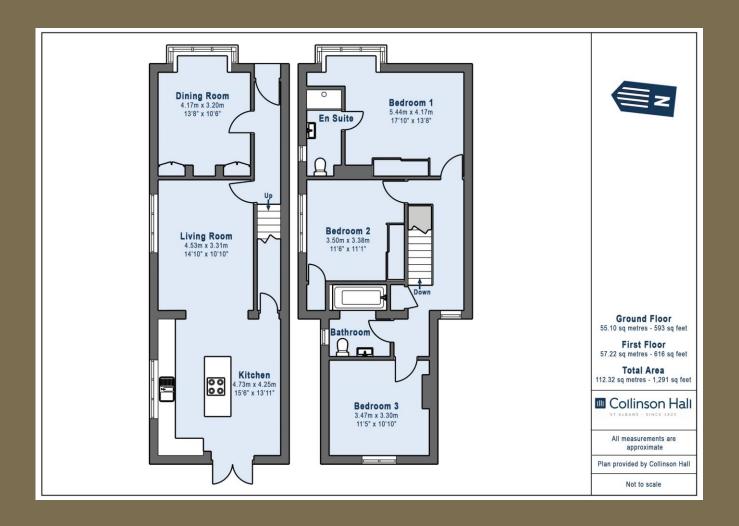

## **GROUND FLOOR**

**Entrance Hall** 

**Dining Room** 4.17m x 3.31m (13'8" x 10'10").

**Living Room** 4.53m x 3.31m (14'10" x 10'10").

**Kitchen** 4.73m x 4.25m (15'6" x 13'11").

## **FIRST FLOOR**

**Bedroom 3** 3.47m x 3.30m (11'5" x 10'10").

Bathroom ..

**Bedroom 2** 3.50m x 3.38m (11'6" x 11'1").

**Bedroom 1** 5.44m x 4.17m (17'10" x 13'8").

En-suite Bathroom ..