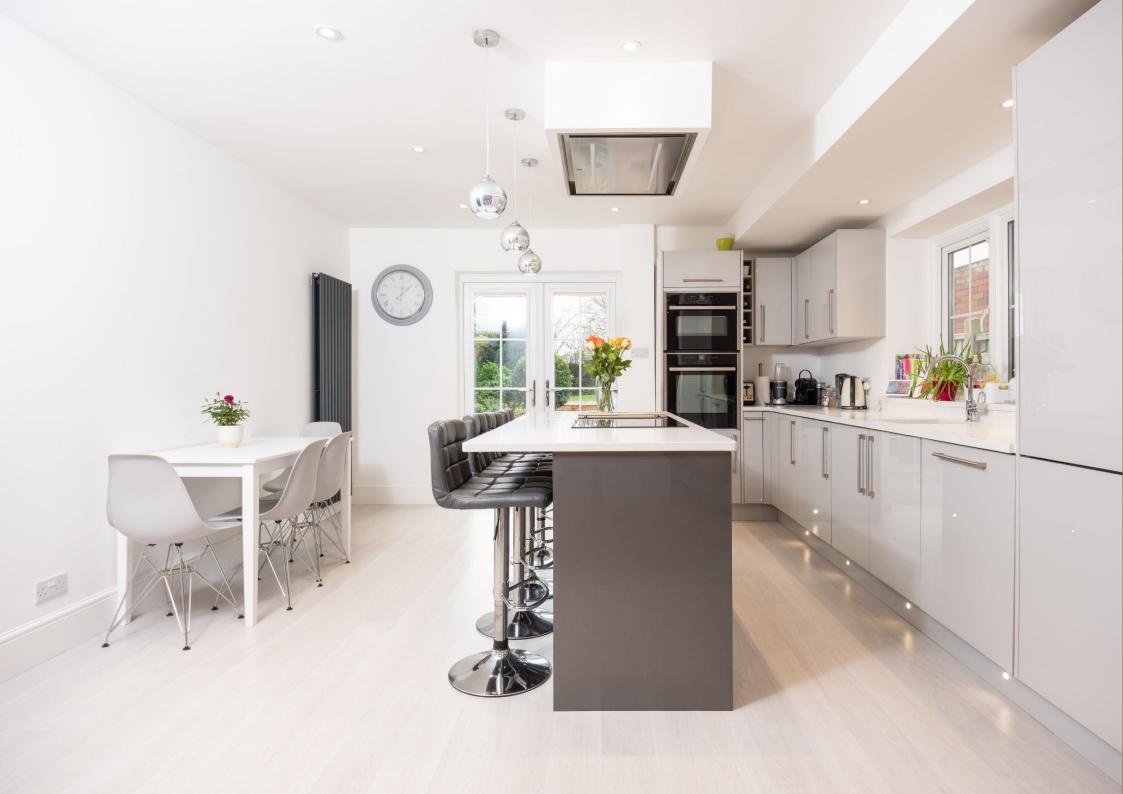

Asking Price: £685,000

We enter into the bright entrance hall, which leads on to the bay fronted lounge/dining room, with built-in display shelving and storage. From here we find the impressive open plan Lounge Kitchen Diner with a range of fitted appliances and double doors out onto the gorgeous garden.