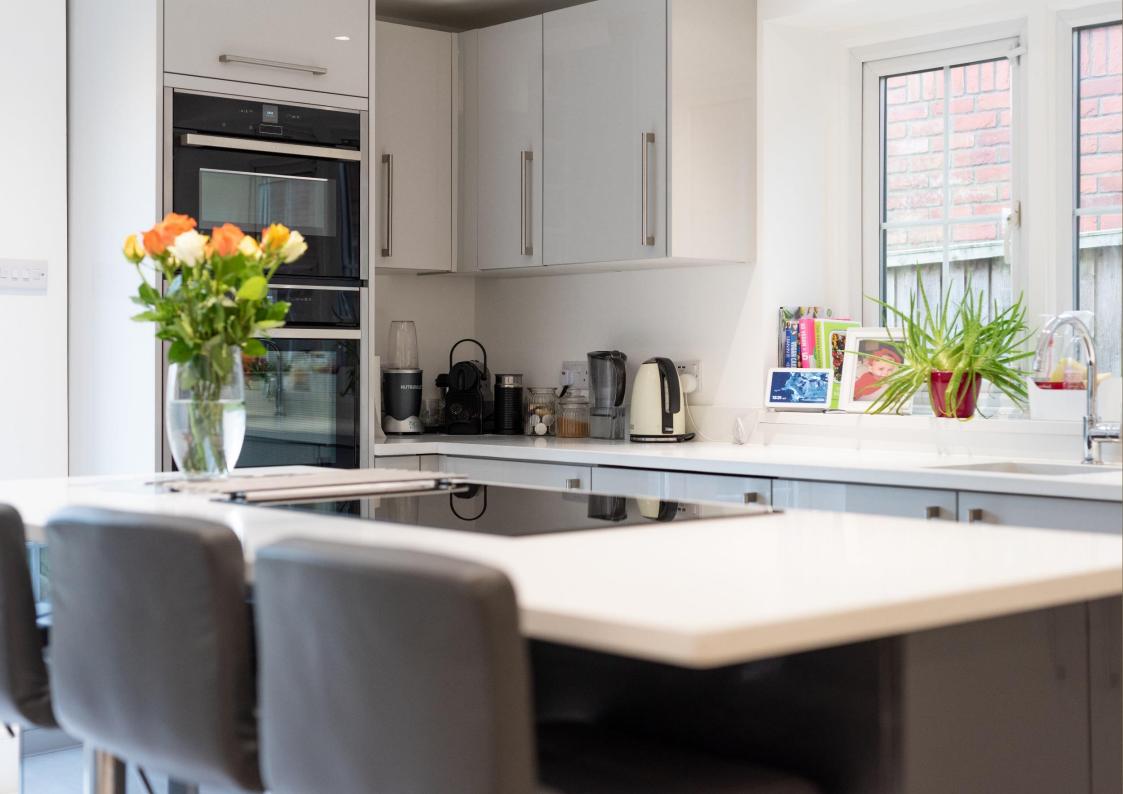

Asking Price: £685,000

We enter into the bright entrance hall, which leads on to the bay fronted lounge/dining room, with built-in display shelving and storage. From here we find the impressive open plan Lounge Kitchen Diner with a range of fitted appliances and double doors out onto the gorgeous garden.

## **GROUND FLOOR**

**Entrance Hall** 

**Dining Room** 4.17m x 3.31m (13'8" x 10'10").

**Living Room** 4.53m x 3.31m (14'10" x 10'10").

**Kitchen** 4.73m x 4.25m (15'6" x 13'11").