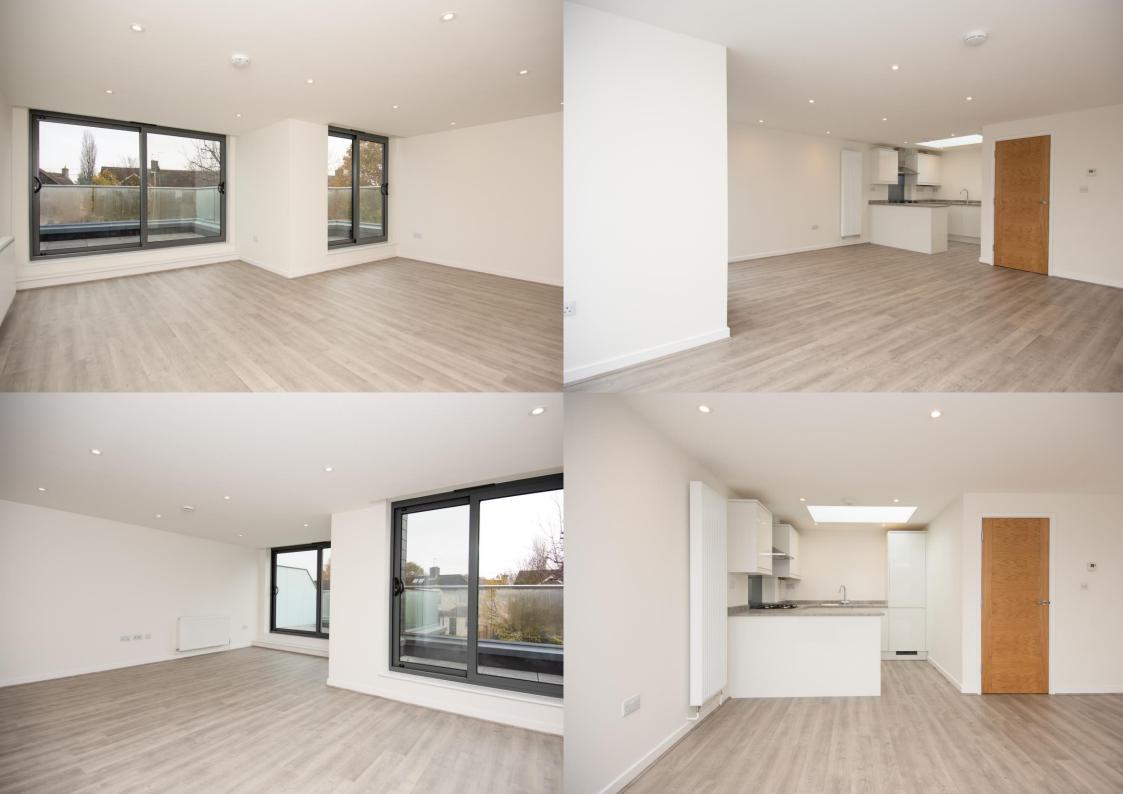

Asking Price: £250,000

This top floor studio apartment is larger than average, boasting over 450 square feet of luxury accommodation. We enter into a bright and welcoming entrance hall with an entry phone system, on to a stylish bathroom, stunning kitchen with some integrated appliances and electric sky-light, wow-factor sitting room/bedroom area with floor to ceiling patio doors opening to two delightful sun terraces. The properties come with 125 year lease, and an allocated parking space. Do not miss out on this stunning property.

## **ACCOMMODATION**

Living / Dining / Bedroom

Kitchen

Bathroom

Balconies