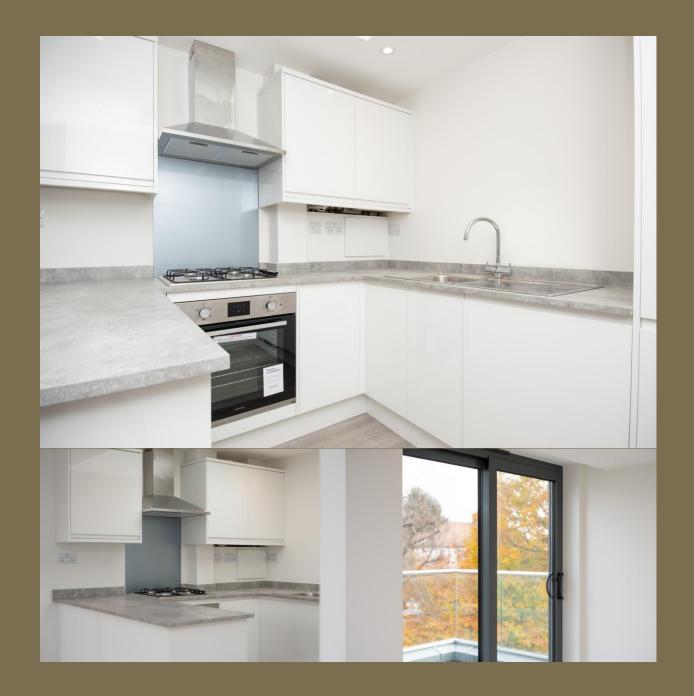

Asking Price: £250,000

This top floor studio apartment is larger than average, boasting over 450 square feet of luxury accommodation. We enter into a bright and welcoming entrance hall with an entry phone system, on to a stylish bathroom, stunning kitchen with some integrated appliances and electric sky-light, wow-factor sitting room/bedroom area with floor to ceiling patio doors opening to two delightful sun terraces. The properties come with 125 year lease, and an allocated parking space. Do not miss out on this stunning property.

## **ACCOMMODATION**

Living / Dining / Bedroom

Kitchen

Bathroom

Balconies