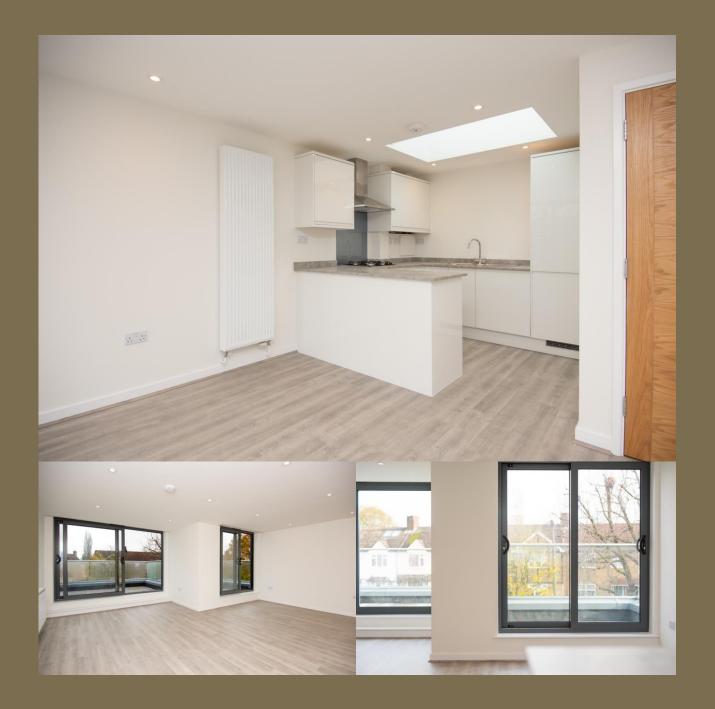

Asking Price: £250,000

This top floor studio apartment is larger than average, boasting over 450 square feet of luxury accommodation. We enter into a bright and welcoming entrance hall with an entry phone system, on to a stylish bathroom, stunning kitchen with some integrated appliances and electric sky-light, wow-factor sitting room/bedroom area with floor to ceiling patio doors opening to two delightful sun terraces. The properties come with 125 year lease, and an allocated parking space. Do not miss out on this stunning property.

## **ACCOMMODATION**

Living / Dining / Bedroom

Kitchen

Bathroom

Balconies