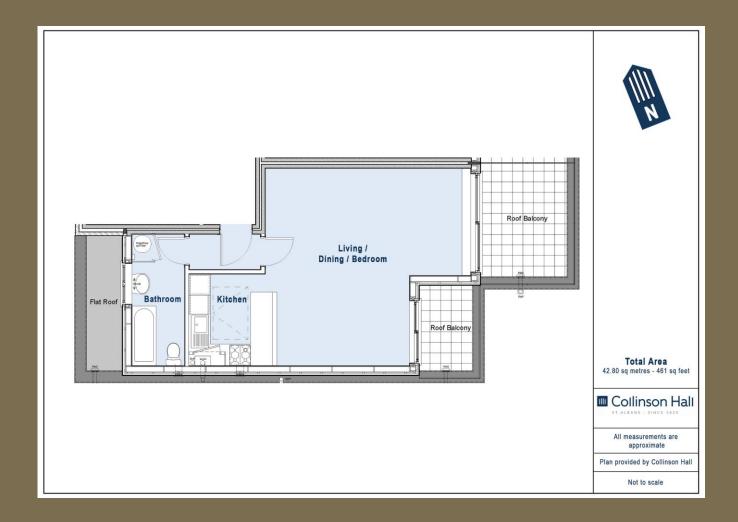

Asking Price: £250,000

This top floor studio apartment is larger than average, boasting over 450 square feet of luxury accommodation. We enter into a bright and welcoming entrance hall with an entry phone system, on to a stylish bathroom, stunning kitchen with some integrated appliances and electric sky-light, wow-factor sitting room/bedroom area with floor to ceiling patio doors opening to two delightful sun terraces. The properties come with 125 year lease, and an allocated parking space. Do not miss out on this stunning property.

## **ACCOMMODATION**

Living / Dining / Bedroom

Kitchen

Bathroom

Balconies

## <u>OUTSIDE</u>

Allocated Parking Space