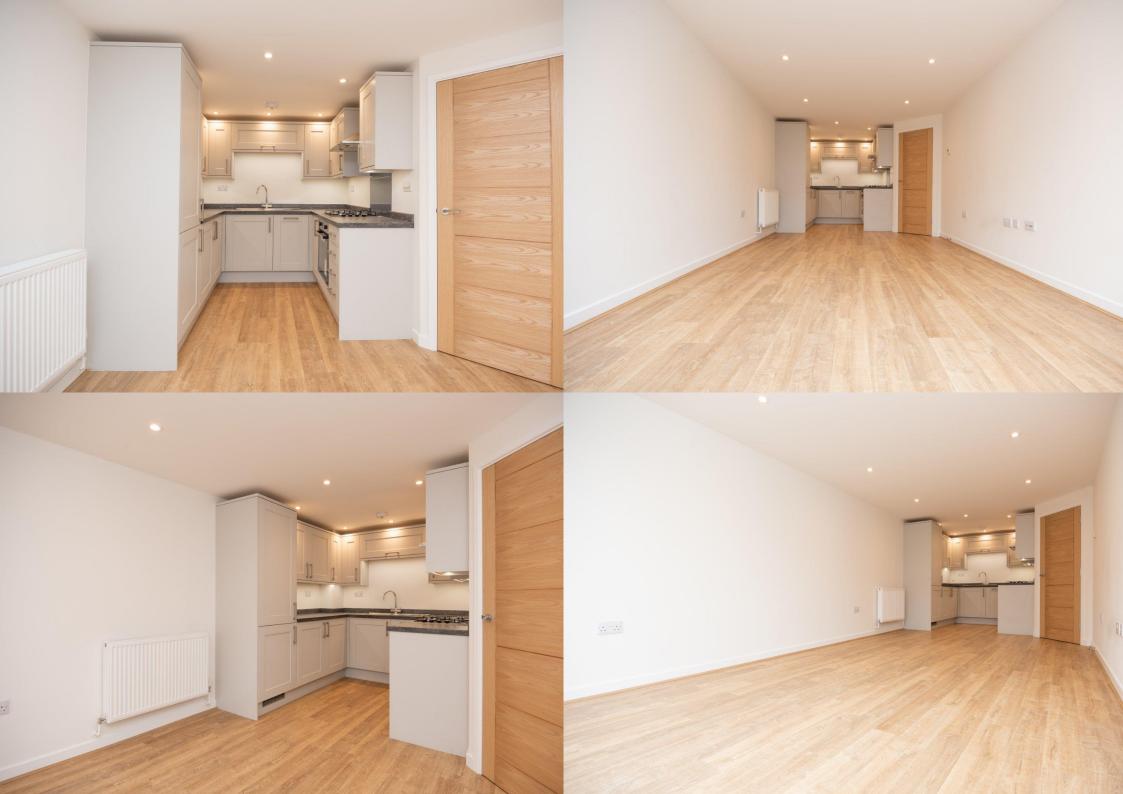

## £1,750 per month

This high-specification property includes entrance hall with storage, living room, openplan kitchen with integrated appliances, two double bedrooms bathroom and a courtyard terrace. The property also has the advantage of allocated parking.