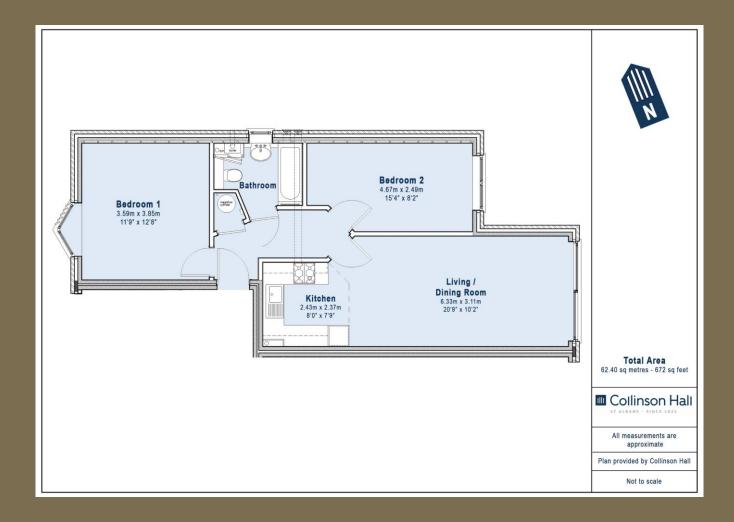

## £1,750 per month

This high-specification property includes entrance hall with storage, living room, openplan kitchen with integrated appliances, two double bedrooms bathroom and a courtyard terrace. The property also has the advantage of allocated parking.