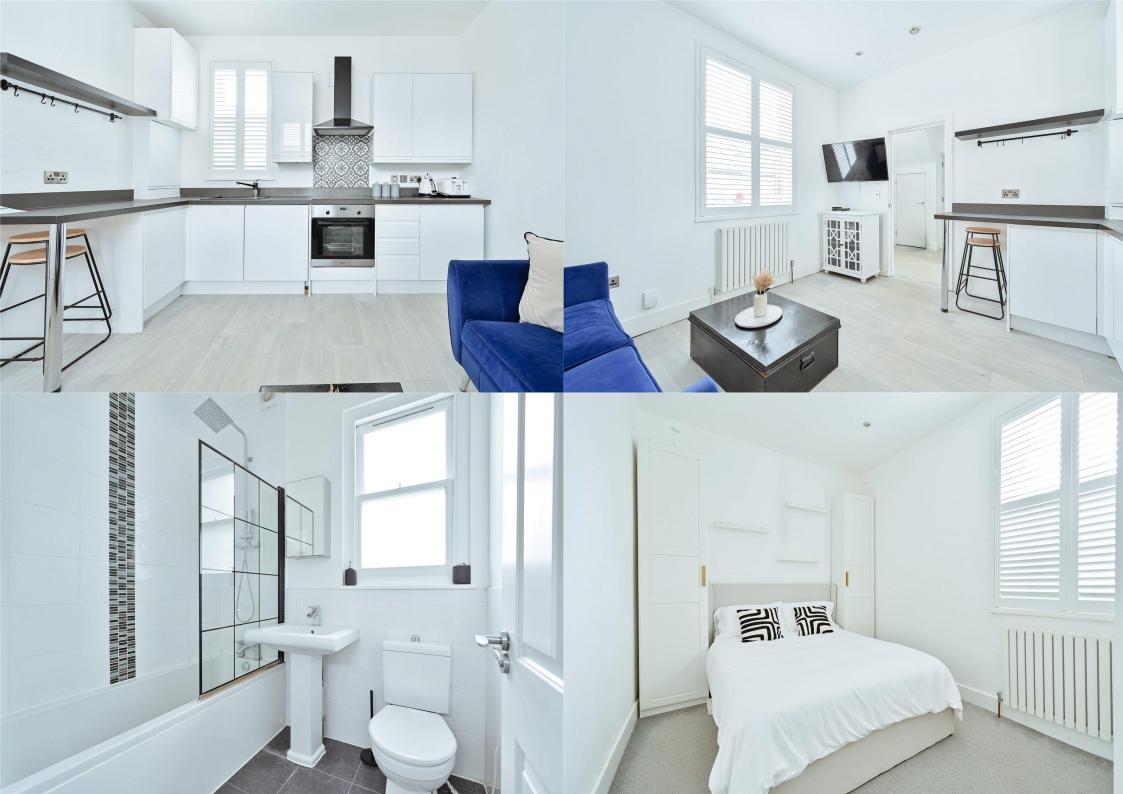

This MODERN and rarely available apartment showcases HIGH-QUALITY FURNISHINGS and ELEGANT DESIGN throughout, complemented by BRIGHT AND SPACIOUS living. Ideally situated in the HEART OF ST ALBANS, it's just a short stroll from both the mainline station and the vibrant city centre.

£1,450 per month

To Let Furnished

Tenancy: 12 Months term

White goods: Oven, Hob, Washing Machine, Dishwasher and Fridge with freezer box.

Parking: Permit parking via the council.

Council Tax Band: B

EPC Rating: D (68)