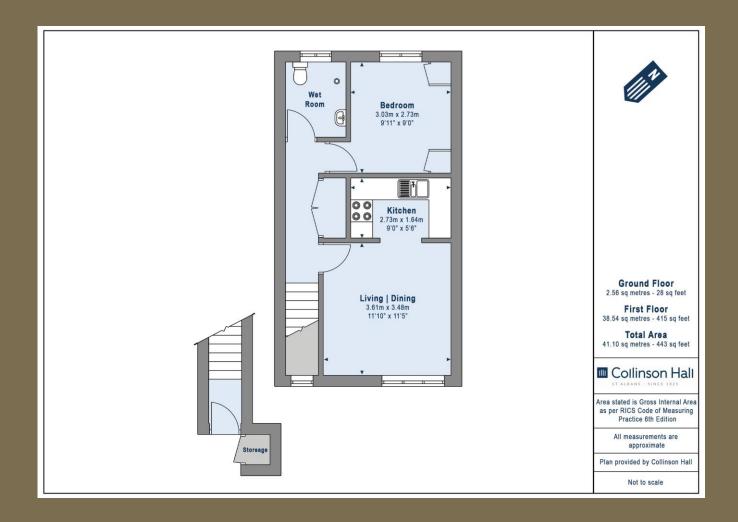

This charming ONE-BEDROOM MAISONETTE is ideally situated in the highly sought-after residential area of Chiswell Green. Offered with NO UPPER CHAIN, the property benefits from EXCELLENT TRANSPORT LINKS, offering easy access to the M25 and M1 motorways. Additionally, St Albans City Centre is just a SHORT DRIVE AWAY, providing a vibrant array of shops, restaurants, and amenities.

Offers Over: £200,000

Set on the top floor, this bright and airy maisonette presents well-proportioned accommodation ideal for comfortable modern living. The property features a spacious open-plan living and dining area that enjoys plenty of natural light, well-appointed kitchen offers ample worktop space and cabinetry, making it both stylish and functional for everyday use. The generously sized bedroom includes built-in storage, providing excellent space-saving convenience, while the wet room-style bathroom is both practical and contemporary in design. Externally, the maisonette benefits from one allocated parking space to the front. Conveniently located for easy access to local amenities and transport links, this home offers a fantastic opportunity to enjoy a peaceful yet connected home.