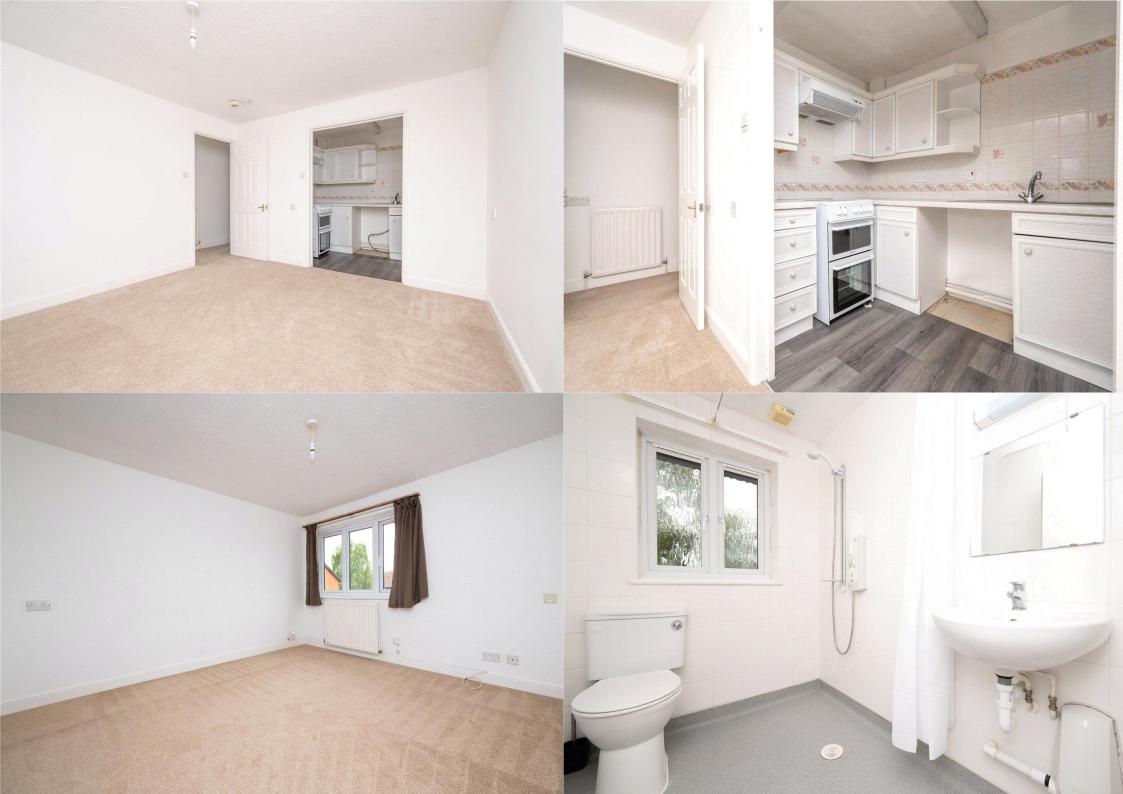

Offers Over: £200,000

Set on the top floor, this bright and airy maisonette presents well-proportioned accommodation ideal for comfortable modern living. The property features a spacious open-plan living and dining area that enjoys plenty of natural light, well-appointed kitchen offers ample worktop space and cabinetry, making it both stylish and functional for everyday use. The generously sized bedroom includes built-in storage, providing excellent space-saving convenience, while the wet room-style bathroom is both practical and contemporary in design. Externally, the maisonette benefits from one allocated parking space to the front. Conveniently located for easy access to local amenities and transport links, this home offers a fantastic opportunity to enjoy a peaceful yet connected home.