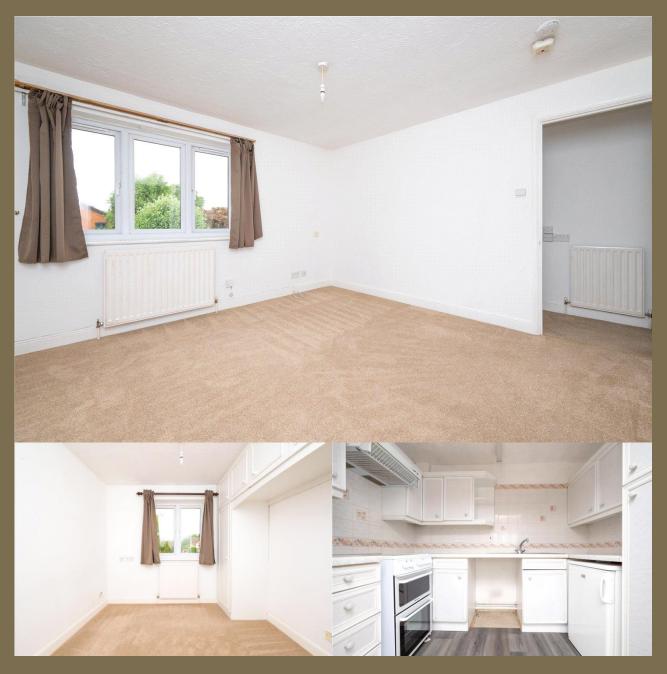

Offers Over: £200,000

Set on the top floor, this bright and airy maisonette presents well-proportioned accommodation ideal for comfortable modern living. The property features a spacious open-plan living and dining area that enjoys plenty of natural light, well-appointed kitchen offers ample worktop space and cabinetry, making it both stylish and functional for everyday use. The generously sized bedroom includes built-in storage, providing excellent space-saving convenience, while the wet room-style bathroom is both practical and contemporary in design. Externally, the maisonette benefits from one allocated parking space to the front. Conveniently located for easy access to local amenities and transport links, this home offers a fantastic opportunity to enjoy a peaceful yet connected home.