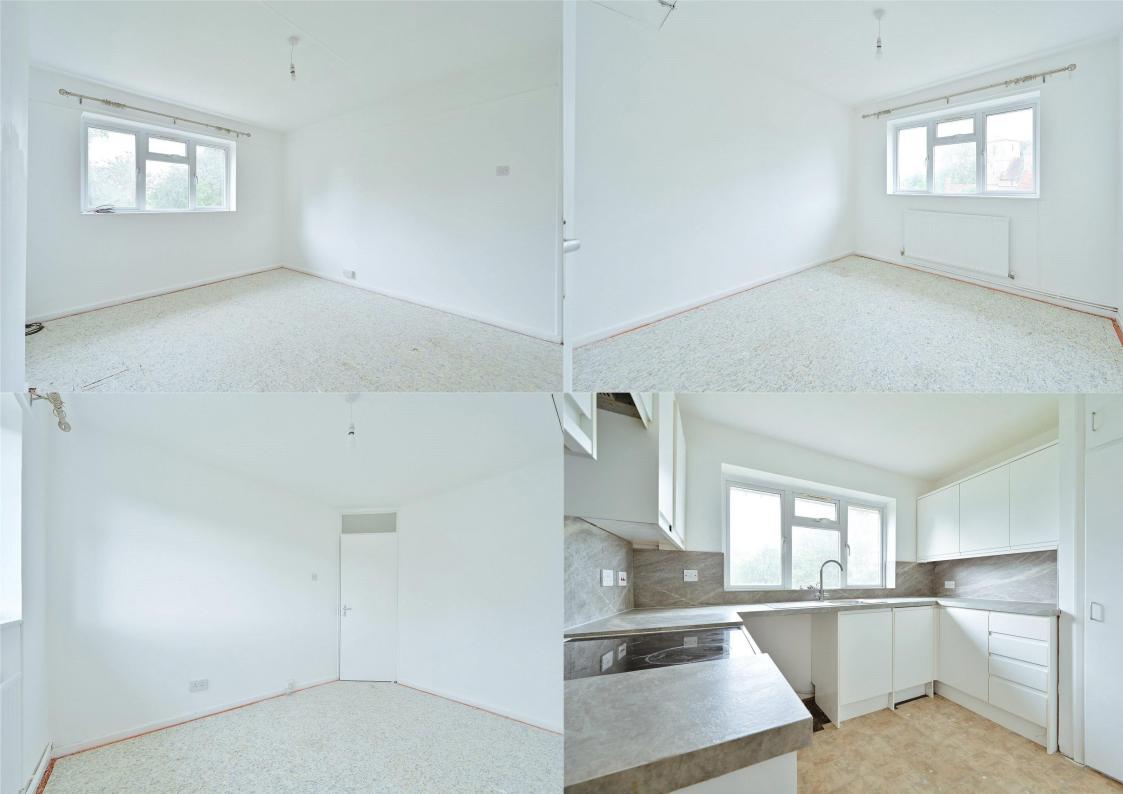

£1,400 per month

To Let Unfurnished

Term: 12 Months Tenancy

White goods: Oven, Hob, Fridge/Freezer and Washing Machine.

Please Note: This property is currently undergoing renovation, which includes the installation of new windows and doors, as well as new carpet throughout. All works will be completed prior to a tenant moving in.