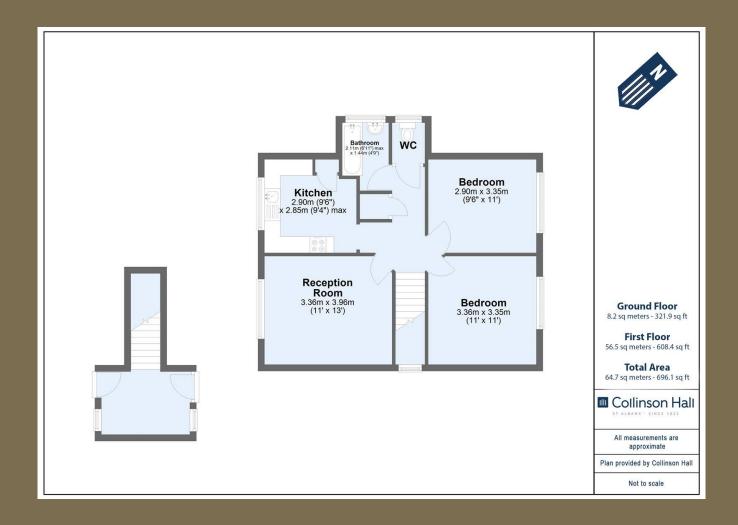

Church End, Sandridge, St. Albans, Hertfordshire, AL4 9DL

A fantastic, NEWLY RENOVATED twobedroom first-floor maisonette, set in a peaceful location in SANDRIDGE. This beautifully presented property offers STYLISH AND MODERN ACCOMMODATION throughout, and further benefits from one allocated PARKING space and a PRIVATE GARDEN.

Council Tax Band : C

EPC Rating: D (61)

Parking - One allocated space.