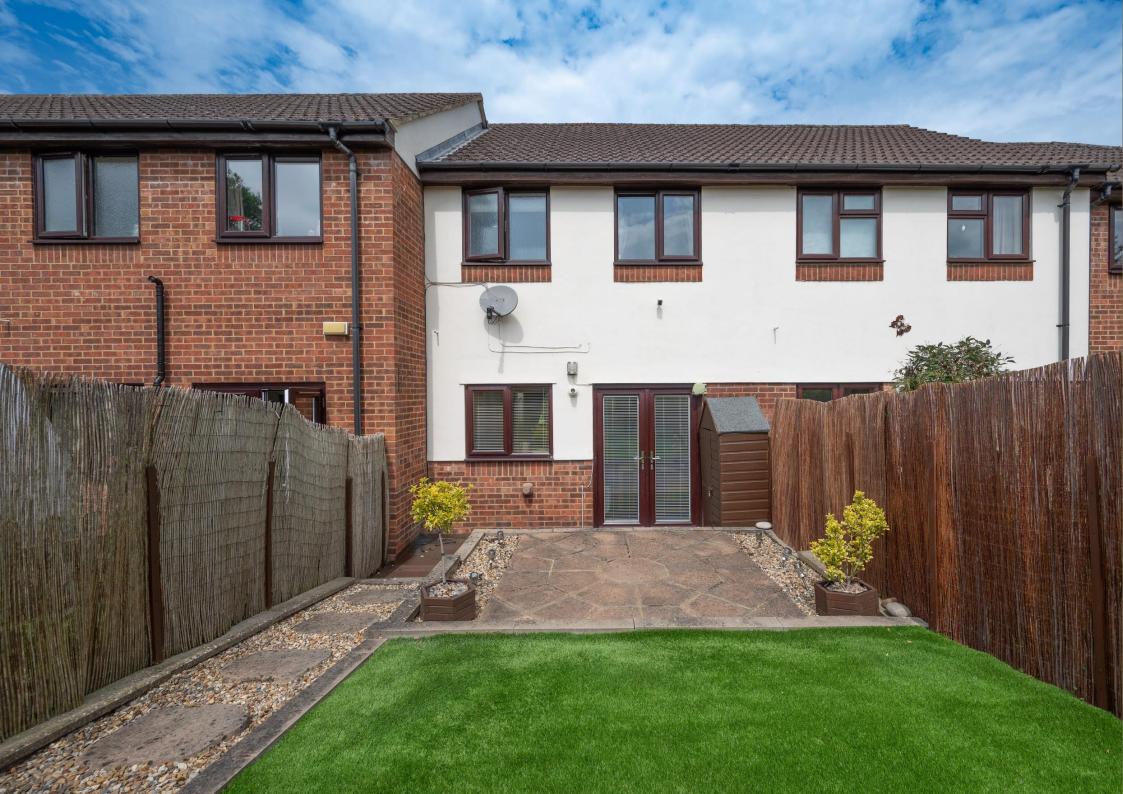

Offers Over: £400,000

The property offers over 830 square feet of living space, including the garage, along with two spacious bedrooms, good size lounge and a fantastic kitchen/diner with access out to a private and secluded rear garden designed specifically with little to no maintenance and maximum enjoyment. Belvedere Gardens is a private development with ample residents parking beautifully kept, landscaped grounds and the property also enjoys the benefit of a garage located nearby.