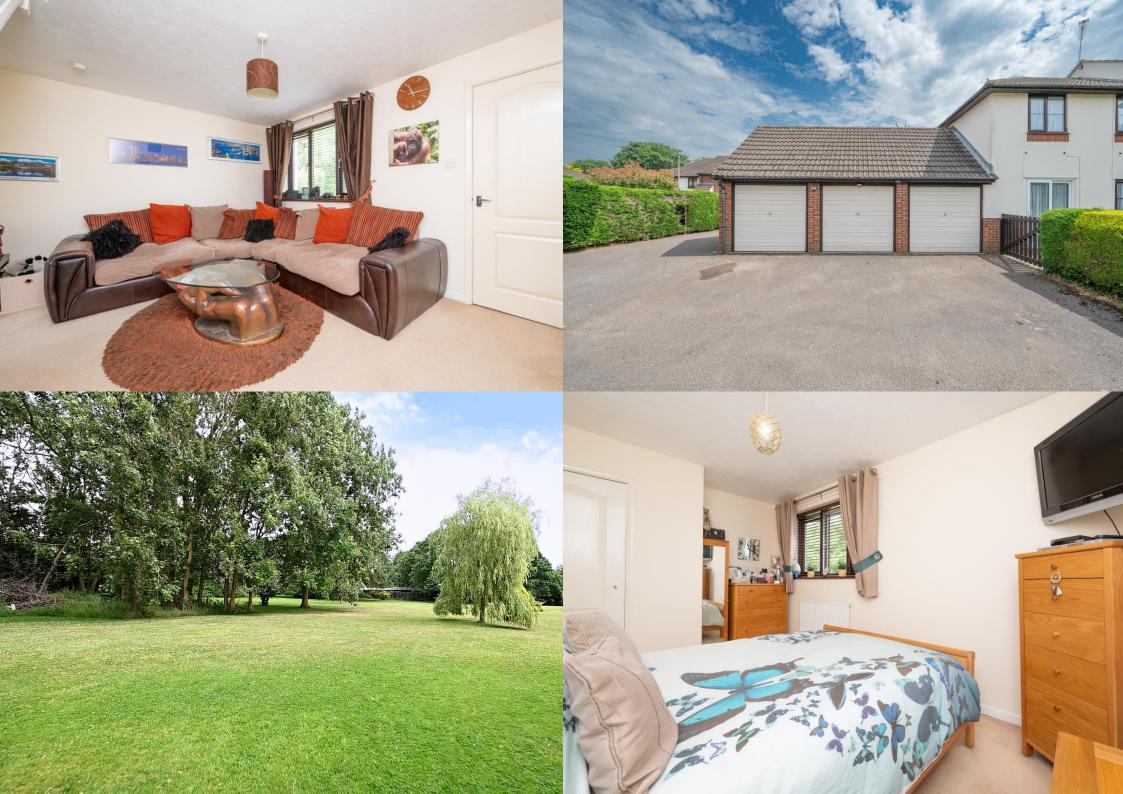

Belvedere Gardens, Watford Road, St. Albans, Hertfordshire, AL2 3EN

Situated in the popular parish of CHISWELL GREEN with superb access to major road networks this spacious FREEHOLD property offers well presented living space arranged over two floor and is positioned within a private CUL-DE-SAC location.

Offers Over: £400,000

The property offers over 830 square feet of living space, including the garage, along with two spacious bedrooms, good size lounge and a fantastic kitchen/diner with access out to a private and secluded rear garden designed specifically with little to no maintenance and maximum enjoyment. Belvedere Gardens is a private development with ample residents parking beautifully kept, landscaped grounds and the property also enjoys the benefit of a garage located nearby.