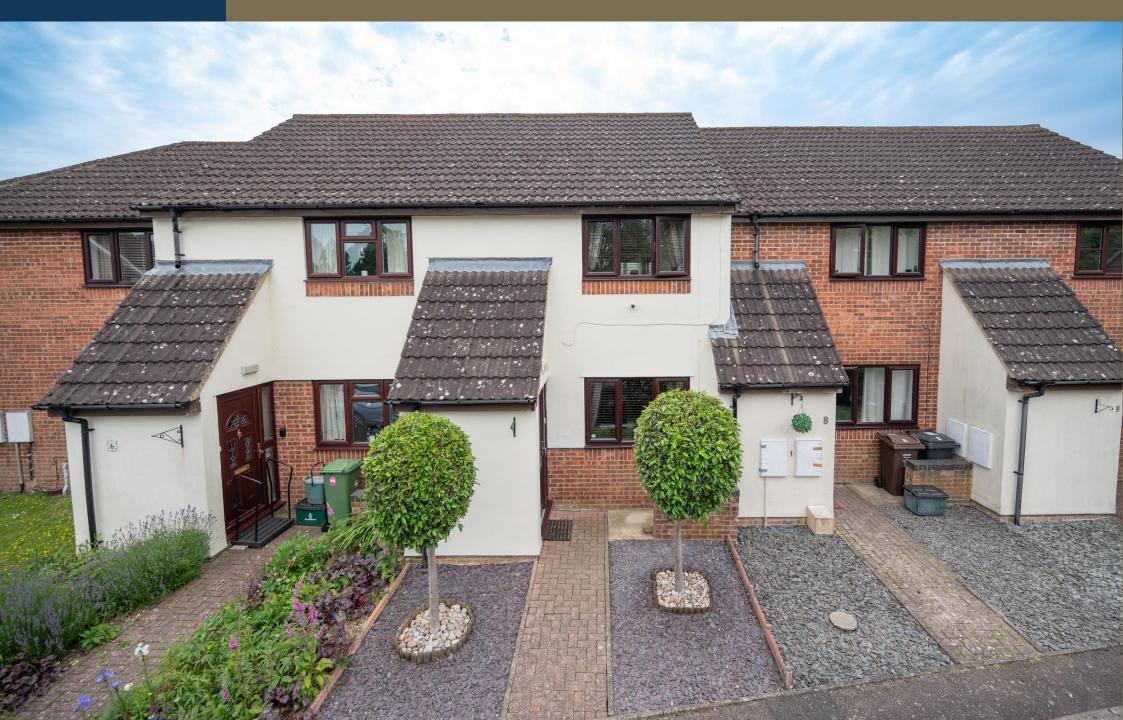

Belvedere Gardens, Watford Road, St. Albans, Hertfordshire, AL2 3EN

Situated in the popular parish of CHISWELL GREEN with superb access to major road networks this spacious FREEHOLD property offers well presented living space arranged over two floor and is positioned within a private CUL-DE-SAC location.

Offers Over: £400,000

The property offers over 830 square feet of living space, including the garage, along with two spacious bedrooms, good size lounge and a fantastic kitchen/diner with access out to a private and secluded rear garden designed specifically with little to no maintenance and maximum enjoyment. Belvedere Gardens is a private development with ample residents parking beautifully kept, landscaped grounds and the property also enjoys the benefit of a garage located nearby.