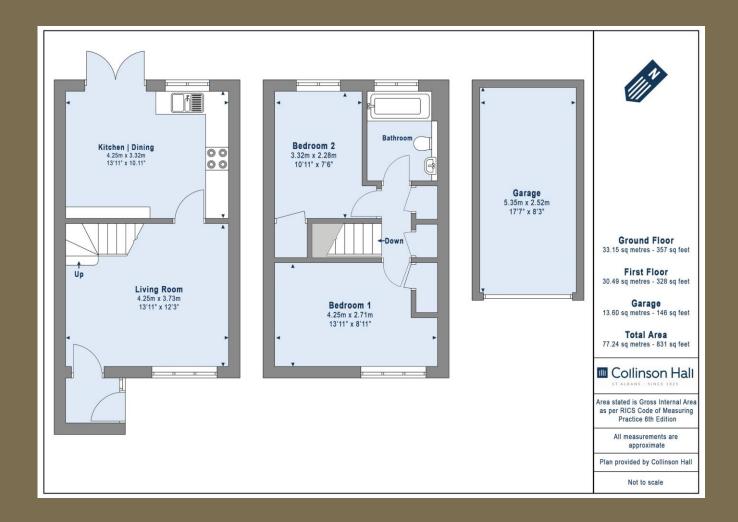

Offers Over: £400,000

The property offers over 830 square feet of living space, including the garage, along with two spacious bedrooms, good size lounge and a fantastic kitchen/diner with access out to a private and secluded rear garden designed specifically with little to no maintenance and maximum enjoyment. Belvedere Gardens is a private development with ample residents parking beautifully kept, landscaped grounds and the property also enjoys the benefit of a garage located nearby.

## PLEASE NOTE

These particulars do not constitute an offer or contract in whole or in part. Please note that these details have been prepared for prospective purchasers as a general guide. We have endeavoured to be accurate in their preparation, but any intending purchaser should not rely on them as statements or representations of fact. In respect of the floor plans, these are for illustrative purposes only and room sizes are approximate and rounded: they are taken between internal wall surfaces and therefore may include cupboards/shelves, etc. No responsibility is taken for any error. Accordingly they should not be relied upon for carpets and furnishings. The services, systems and appliances at the property have not been tested and no guarantee as to their operability or efficiency can be given.