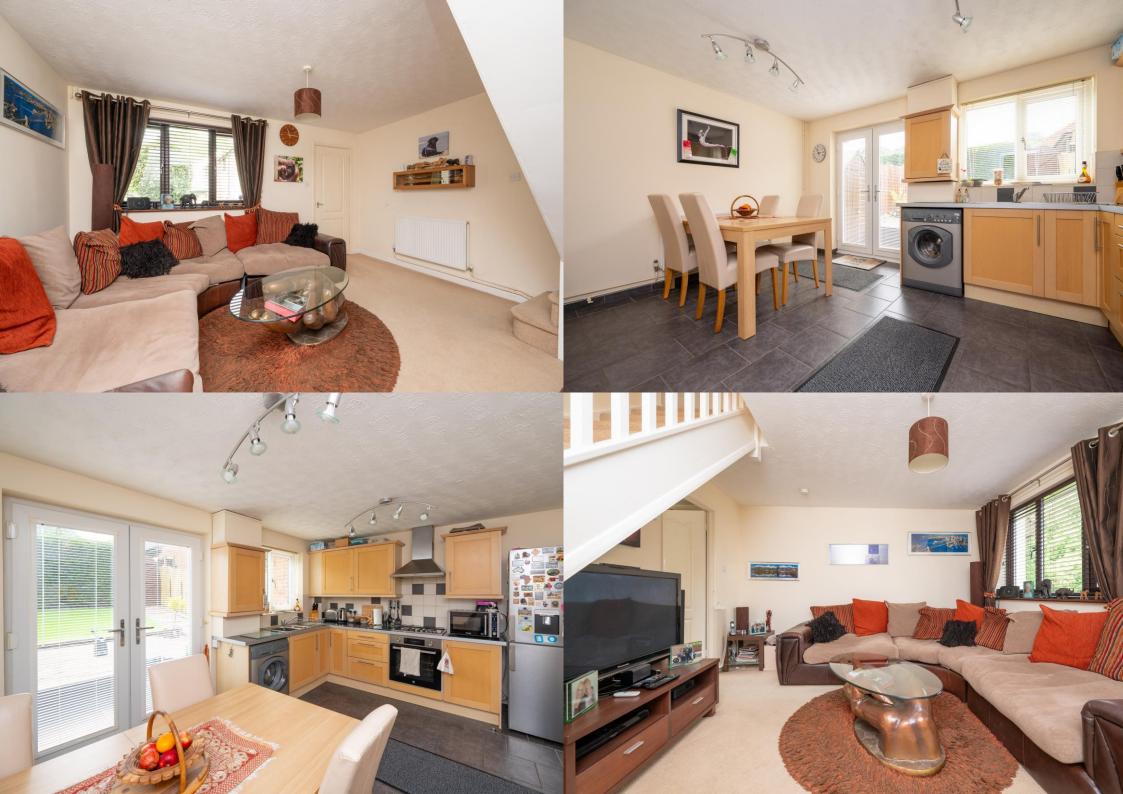

Offers Over: £400,000

The property offers over 830 square feet of living space, including the garage, along with two spacious bedrooms, good size lounge and a fantastic kitchen/diner with access out to a private and secluded rear garden designed specifically with little to no maintenance and maximum enjoyment. Belvedere Gardens is a private development with ample residents parking beautifully kept, landscaped grounds and the property also enjoys the benefit of a garage located nearby.