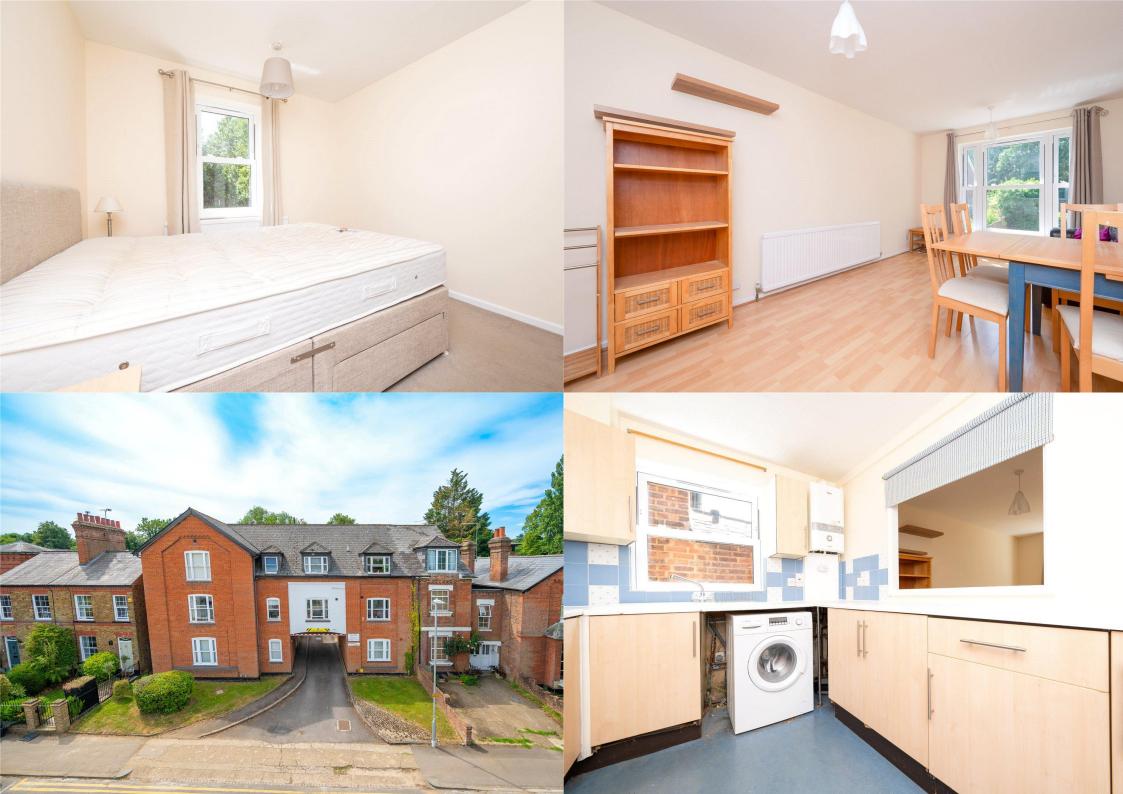

A beautifully presented ONE BEDROOM apartment benefiting from LIGHT AND SPACIOUS accommodation throughout, and the advantage of RESIDENTS 'PARKING. Conveniently located within walking distance of both the ABBEY and MAINLINE RAILWAY STATIONS, beautiful VERULAMIUM PARK, the gym and swimming facilities at Westminster Lodge, and a stroll to the vibrant CITY CENTRE.

## £1,250 per month

To Let Unfurnished

White Goods - Oven/Hob, Fridge/Freezer and Washing Machine

Parking - Residents Parking

EPC: C

Council Tax Band: C

Available now

Please call for an appointment.