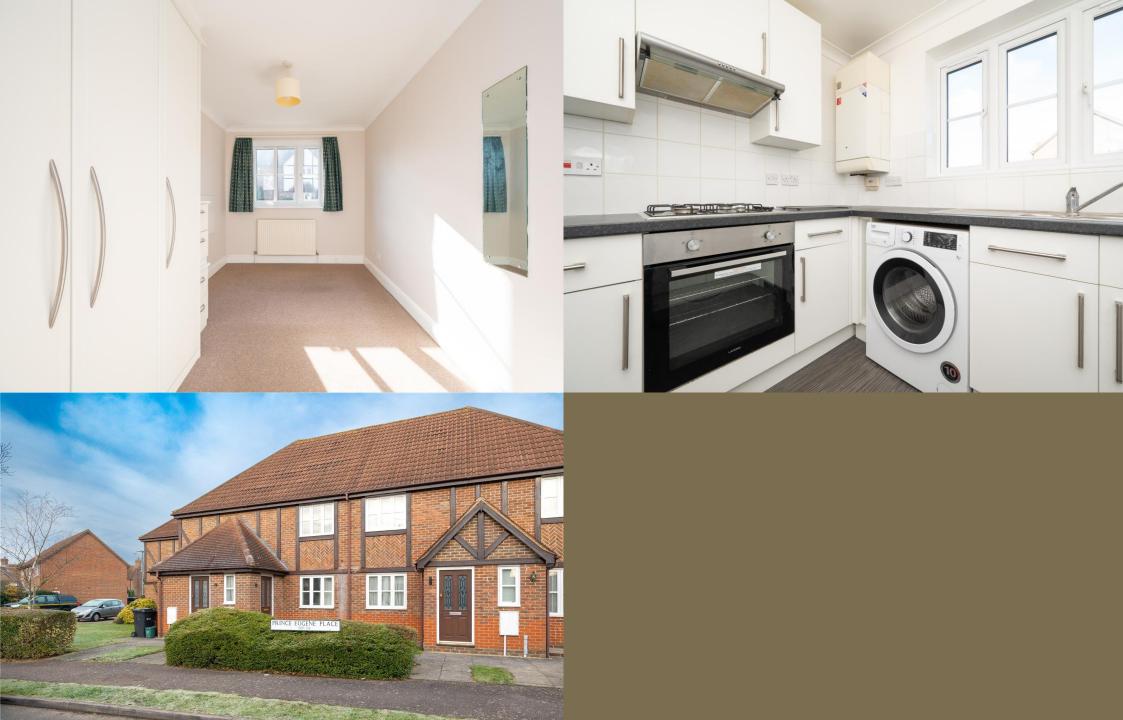

Prince Eugene Place, Tithe Barn Close, St Albans, Hertfordshire, AL1 2QY

Don't miss out on this MODERN, WELL-PRESENTED and SPACIOUS one bedroom ground floor maisonette in a pleasant and POPULAR residential location offering excellent access to motorway links.

£1,200 per month

To Let Unfurnished

12 Months Tenancy

Parking: One Space in The Car Park

Council Tax: D

EPC Rating: C 71

Available: NOW