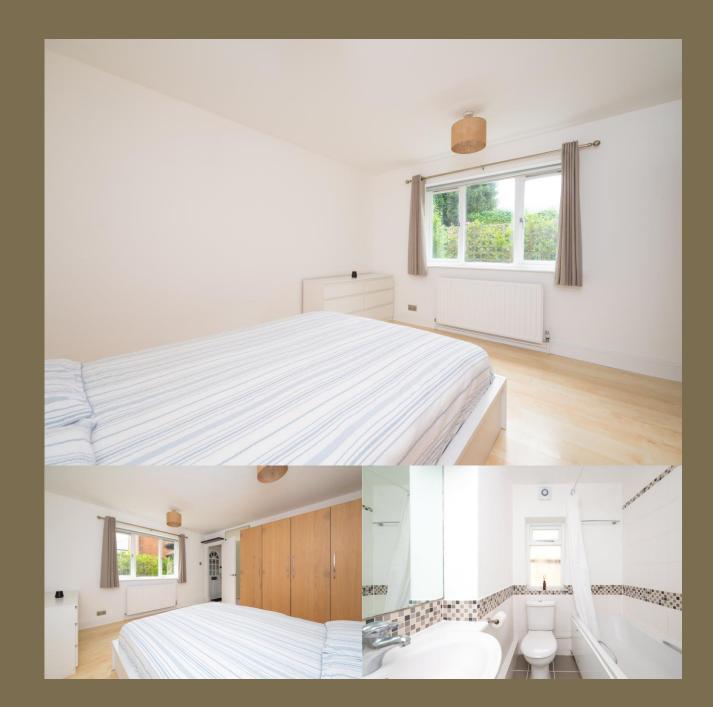

## Offers Over: £300,000

This perfect first home has so much to offer with accommodation approaching 490 square feet there is a real sense of space. From the generous lounge and great size double bedroom to the conveniently positioned kitchen with breakfasting space and a good size bathroom. Outside the property benefits from its own outdoor space with a secluded patio near the main entrance to a gated parcel of outdoor space to the rear and to top it all a dedicated parking space. Being share of freehold the residents are active in maintaining a well-kept period building with cared for communal grounds.