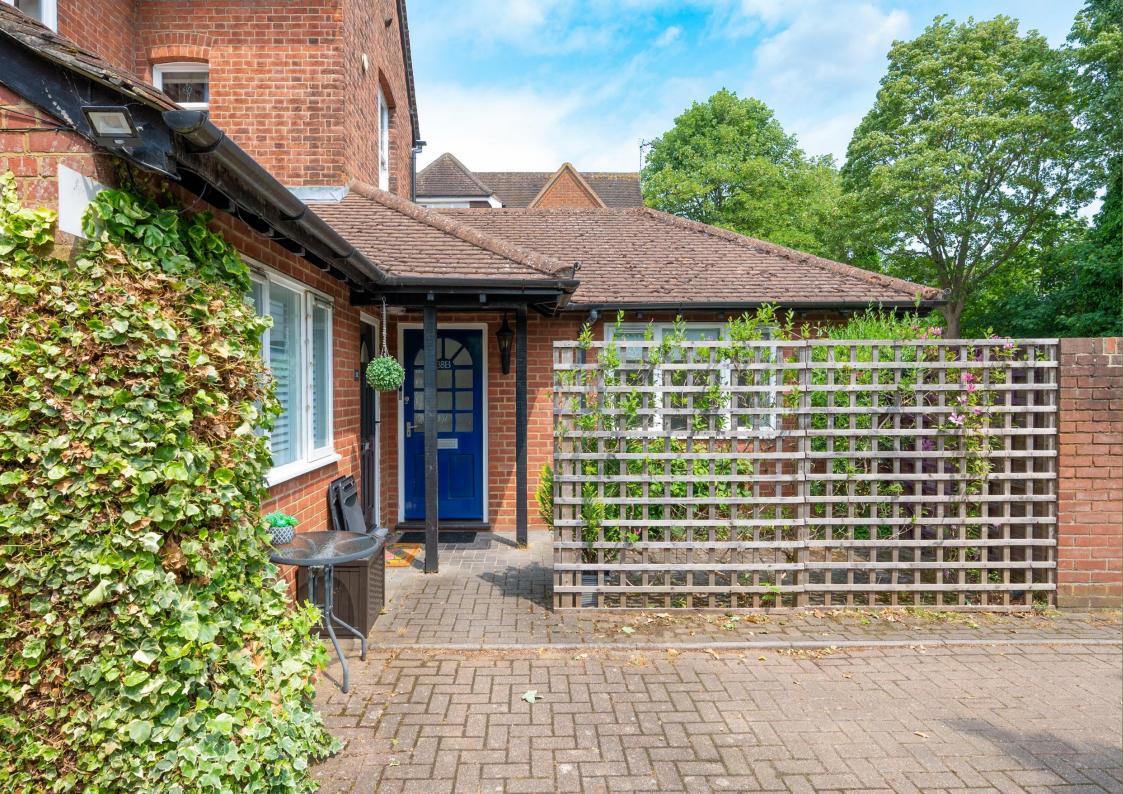

## Offers Over: £300,000

This perfect first home has so much to offer with accommodation approaching 490 square feet there is a real sense of space. From the generous lounge and great size double bedroom to the conveniently positioned kitchen with breakfasting space and a good size bathroom. Outside the property benefits from its own outdoor space with a secluded patio near the main entrance to a gated parcel of outdoor space to the rear and to top it all a dedicated parking space. Being share of freehold the residents are active in maintaining a well-kept period building with cared for communal grounds.