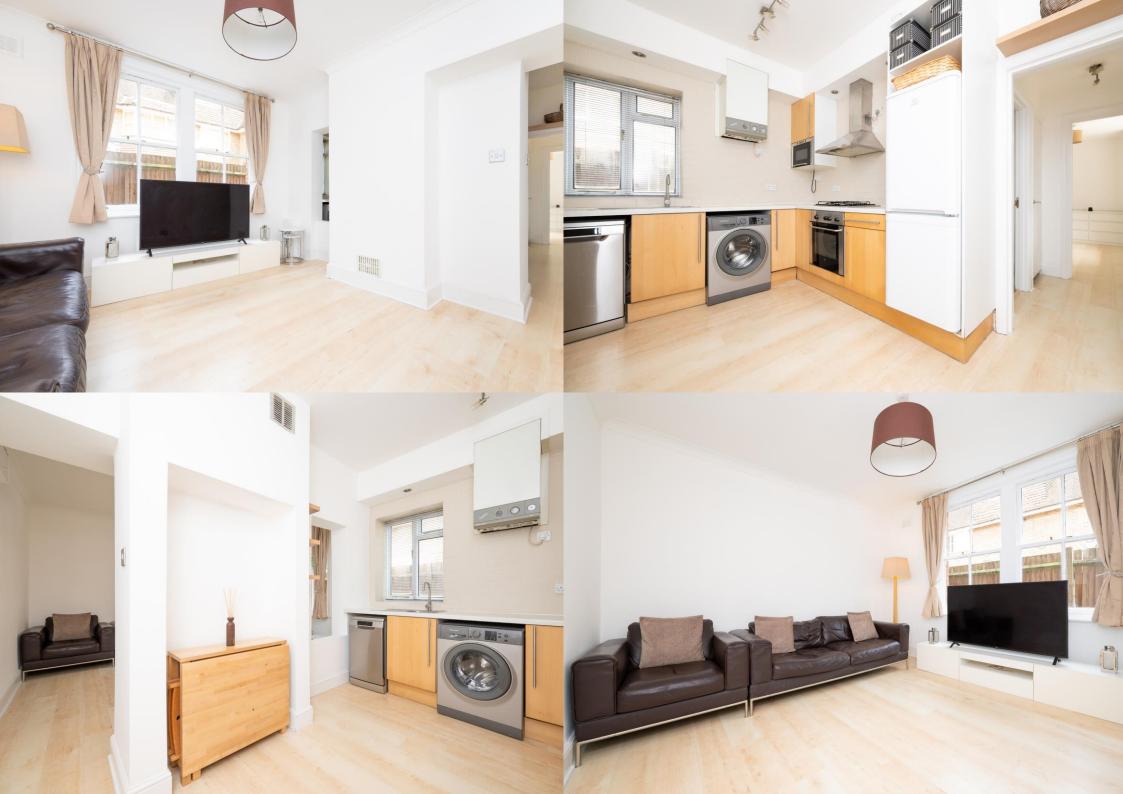

## Offers Over: £300,000

This perfect first home has so much to offer with accommodation approaching 490 square feet there is a real sense of space. From the generous lounge and great size double bedroom to the conveniently positioned kitchen with breakfasting space and a good size bathroom. Outside the property benefits from its own outdoor space with a secluded patio near the main entrance to a gated parcel of outdoor space to the rear and to top it all a dedicated parking space. Being share of freehold the residents are active in maintaining a well-kept period building with cared for communal grounds.