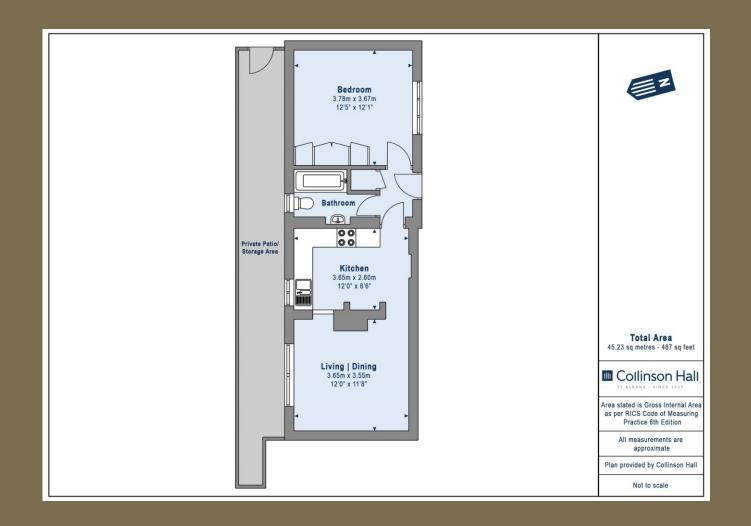

## Offers Over: £300,000

This perfect first home has so much to offer with accommodation approaching 490 square feet there is a real sense of space. From the generous lounge and great size double bedroom to the conveniently positioned kitchen with breakfasting space and a good size bathroom. Outside the property benefits from its own outdoor space with a secluded patio near the main entrance to a gated parcel of outdoor space to the rear and to top it all a dedicated parking space. Being share of freehold the residents are active in maintaining a well-kept period building with cared for communal grounds.