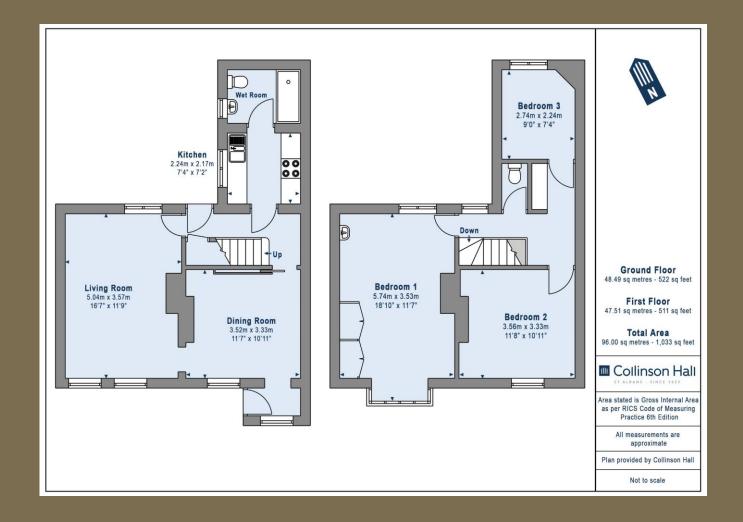

Offers Over: £500,000

The property enjoys an elevated position above street level and offers accommodation across two floors to include an entrance hall, spacious lounge and separate dining room. There is a provincial kitchen and wet room. Upstairs, the property offers three bedrooms, including a generous double, and a box room, as well as a separate WC. Outside the property offers a private garden which is set out over two levels with steps up to an elevated terrace and finally gated side access. Located to provide easy access to St. Albans mainline station, bars and restaurants and St. Albans vibrant City Centre, this is an excellent opportunity not to be missed.