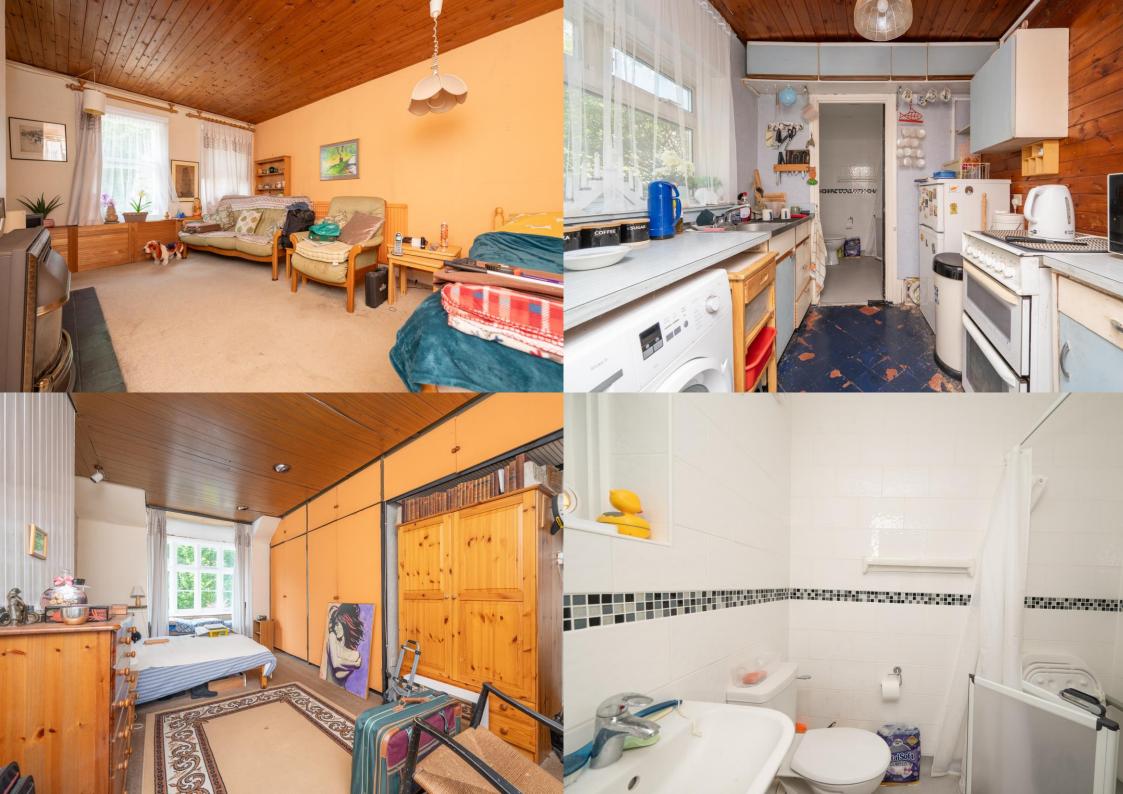

Offers Over: £500,000

The property enjoys an elevated position above street level and offers accommodation across two floors to include an entrance hall, spacious lounge and separate dining room. There is a provincial kitchen and wet room. Upstairs, the property offers three bedrooms, including a generous double, and a box room, as well as a separate WC. Outside the property offers a private garden which is set out over two levels with steps up to an elevated terrace and finally gated side access. Located to provide easy access to St. Albans mainline station, bars and restaurants and St. Albans vibrant City Centre, this is an excellent opportunity not to be missed.