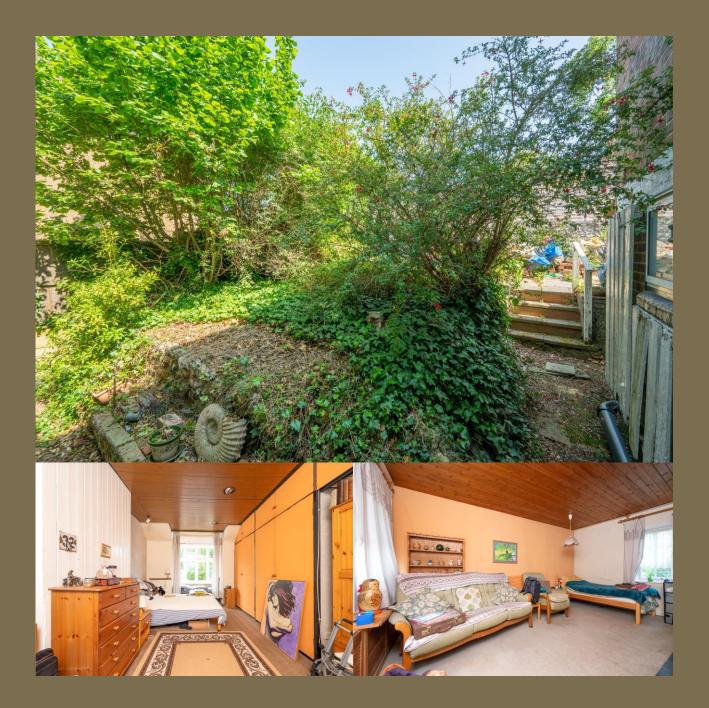

Offers Over: £500,000

The property enjoys an elevated position above street level and offers accommodation across two floors to include an entrance hall, spacious lounge and separate dining room. There is a provincial kitchen and wet room. Upstairs, the property offers three bedrooms, including a generous double, and a box room, as well as a separate WC. Outside the property offers a private garden which is set out over two levels with steps up to an elevated terrace and finally gated side access. Located to provide easy access to St. Albans mainline station, bars and restaurants and St. Albans vibrant City Centre, this is an excellent opportunity not to be missed.