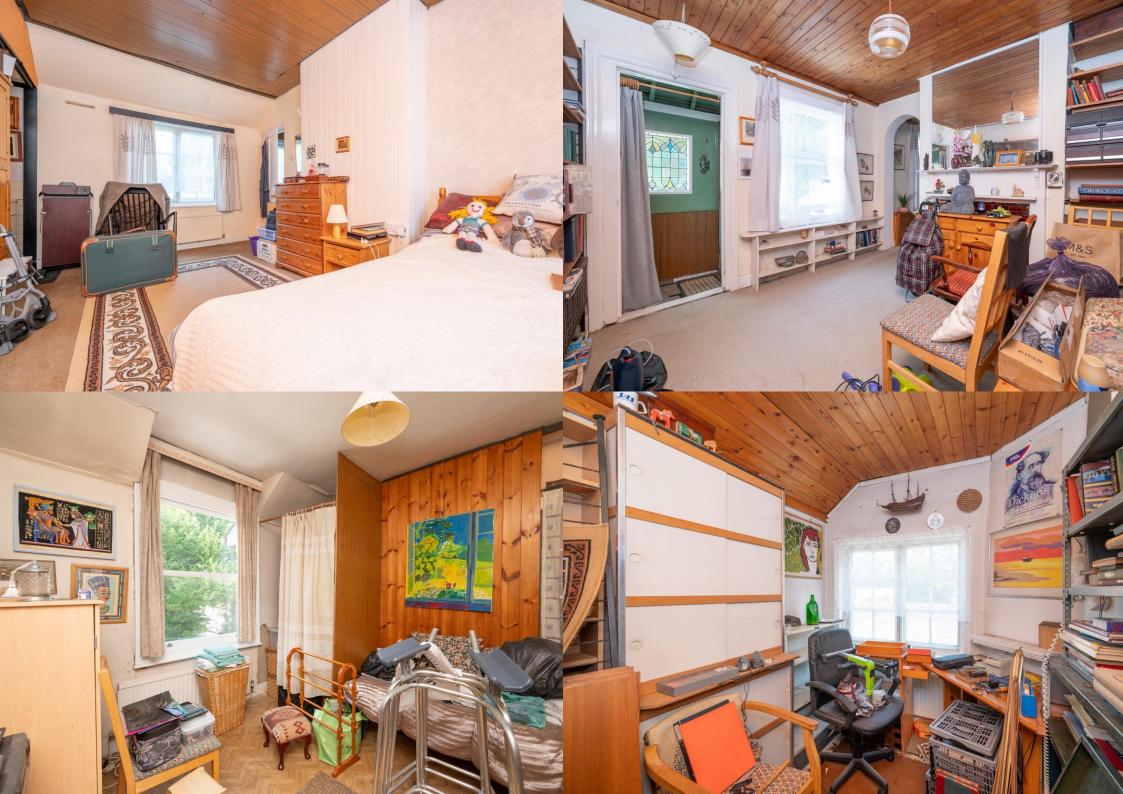

Offers Over: £500,000

The property enjoys an elevated position above street level and offers accommodation across two floors to include an entrance hall, spacious lounge and separate dining room. There is a provincial kitchen and wet room. Upstairs, the property offers three bedrooms, including a generous double, and a box room, as well as a separate WC. Outside the property offers a private garden which is set out over two levels with steps up to an elevated terrace and finally gated side access. Located to provide easy access to St. Albans mainline station, bars and restaurants and St. Albans vibrant City Centre, this is an excellent opportunity not to be missed.