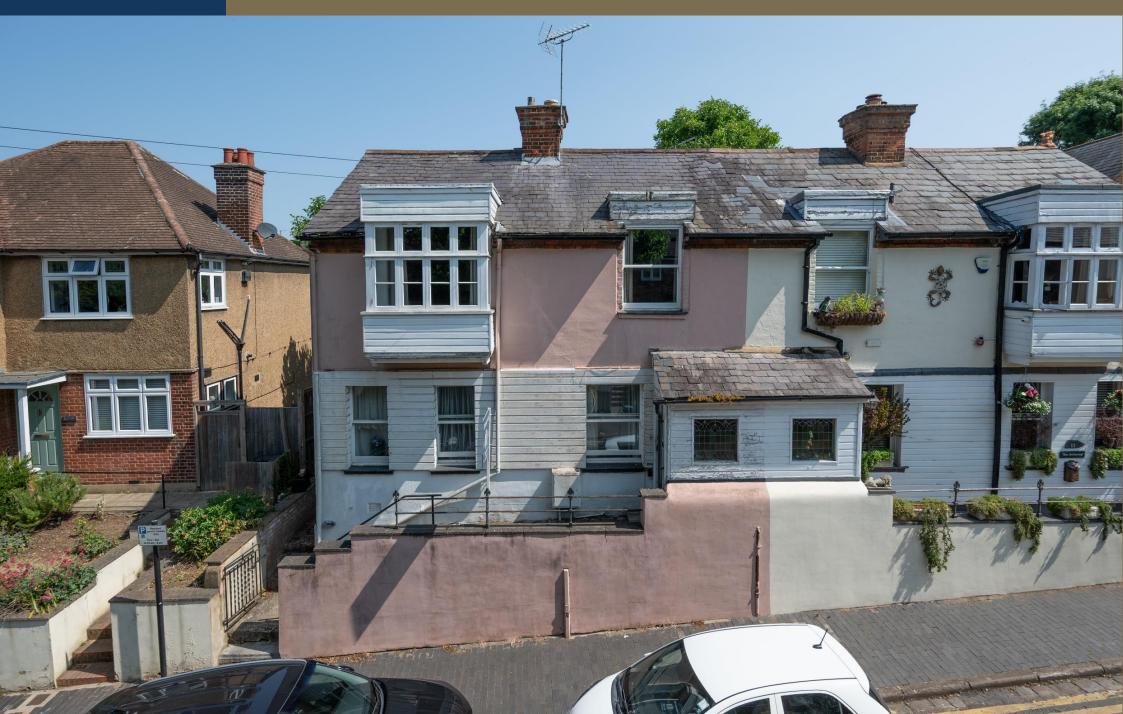

This CHARMING CHARACTER PROPERTY, located on the ever-popular Old London Road, is offered with NO UPPER CHAIN and presents a FANTASTIC OPPORTUNITY for those looking to RENOVATE AND PERSONALISE. Requiring significant modernisation, it provides the perfect canvas to transform the space to suit your own style and vision, making it an IDEAL PROJECT for homeowners or investors alike.

Offers Over: £500,000

The property enjoys an elevated position above street level and offers accommodation across two floors to include an entrance hall, spacious lounge and separate dining room. There is a provincial kitchen and wet room. Upstairs, the property offers three bedrooms, including a generous double, and a box room, as well as a separate WC. Outside the property offers a private garden which is set out over two levels with steps up to an elevated terrace and finally gated side access. Located to provide easy access to St. Albans mainline station, bars and restaurants and St. Albans vibrant City Centre, this is an excellent opportunity not to be missed.