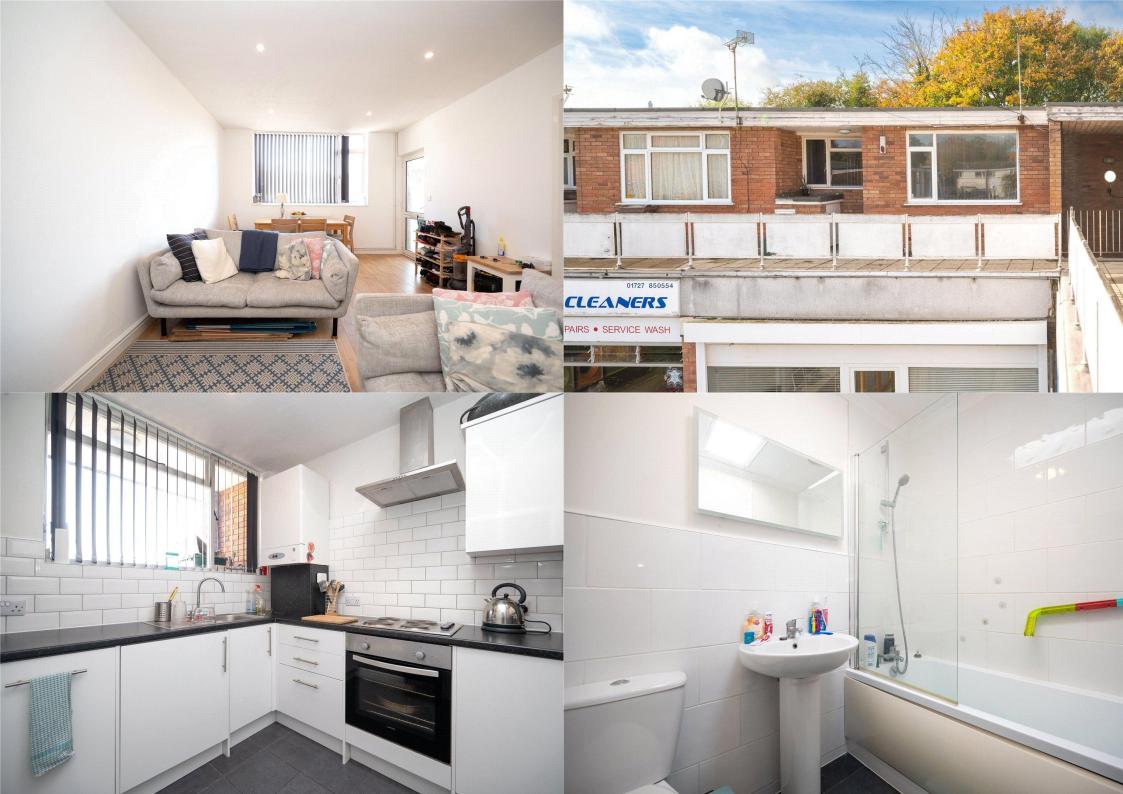

A well positioned TWO bedroom SPACIOUS maisonette in the popular New House Park area of St Albans with good public transport services into the city centre. Conveniently placed for the MAINLINE station and access to the M25 and M1. There is AMPLE parking space at the front, only steps away from property.

£1,450 per month

To Let Unfurnished

12 Month tenancy

White Goods: Oven/Hob, Fridge/Freezer, Washing Machine and Dishwasher

Parking: On Street Parking

Council Tax Band: C

Available: Now

Viewings: Please call the office for an