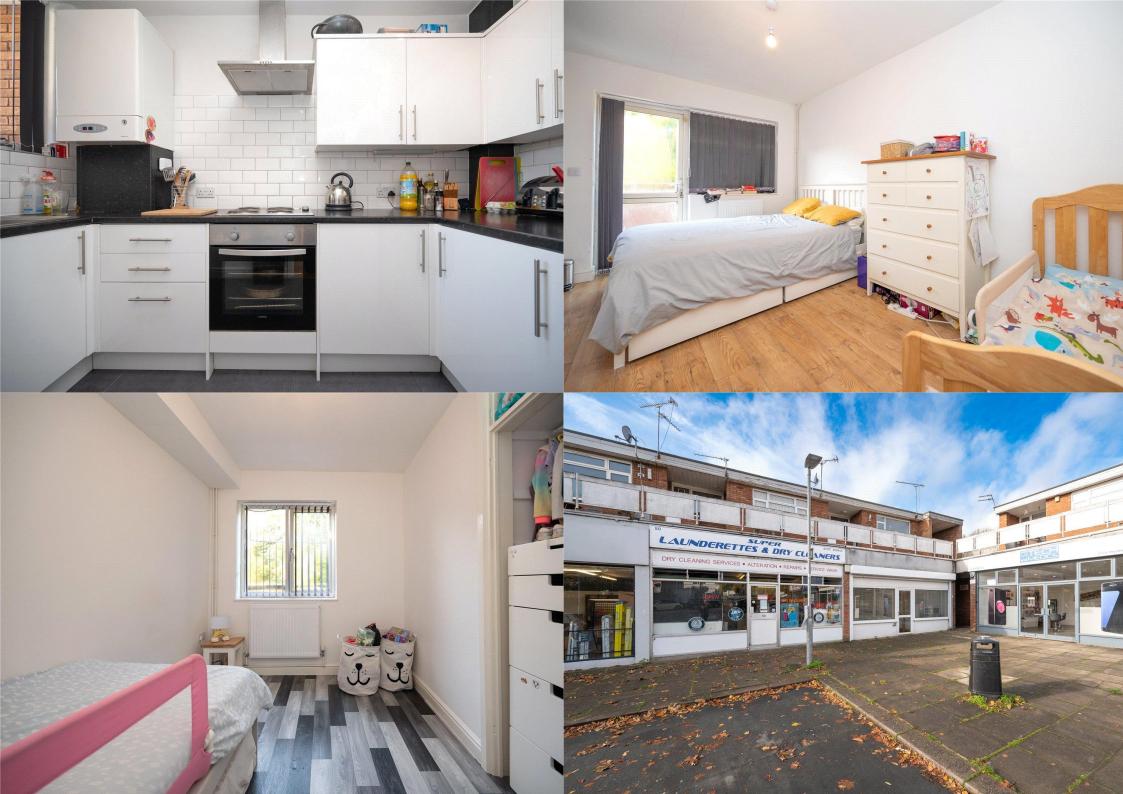

A well positioned TWO bedroom SPACIOUS maisonette in the popular New House Park area of St Albans with good public transport services into the city centre. Conveniently placed for the MAINLINE station and access to the M25 and M1. There is AMPLE parking space at the front, only steps away from property.

£1,450 per month

To Let Unfurnished

12 Month tenancy

White Goods: Oven/Hob, Fridge/Freezer, Washing Machine and Dishwasher

Parking: On Street Parking

Council Tax Band: C

Available: Now

Viewings: Please call the office for an