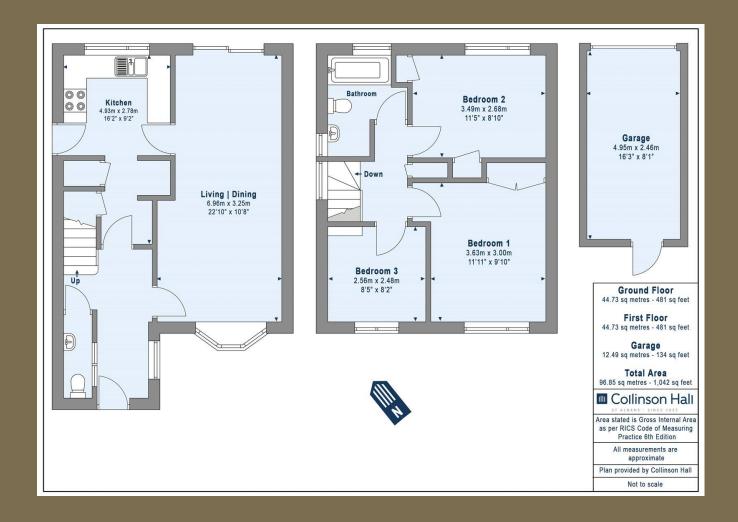

The ground floor features a welcoming entrance hallway, separate and well-proportioned reception rooms, a guest cloakroom, and a stylish modern fitted kitchen, designed with everyday living and entertaining in mind.

Upstairs, the property boasts three generously sized bedrooms, all filled with natural light, and a contemporary family bathroom finished to a high standard.

Outside, the rear garden offers a peaceful space for relaxation or outdoor dining, with direct access to the property's garage. To the front, a further lawned garden adds to the home's curb appeal and sense of privacy.