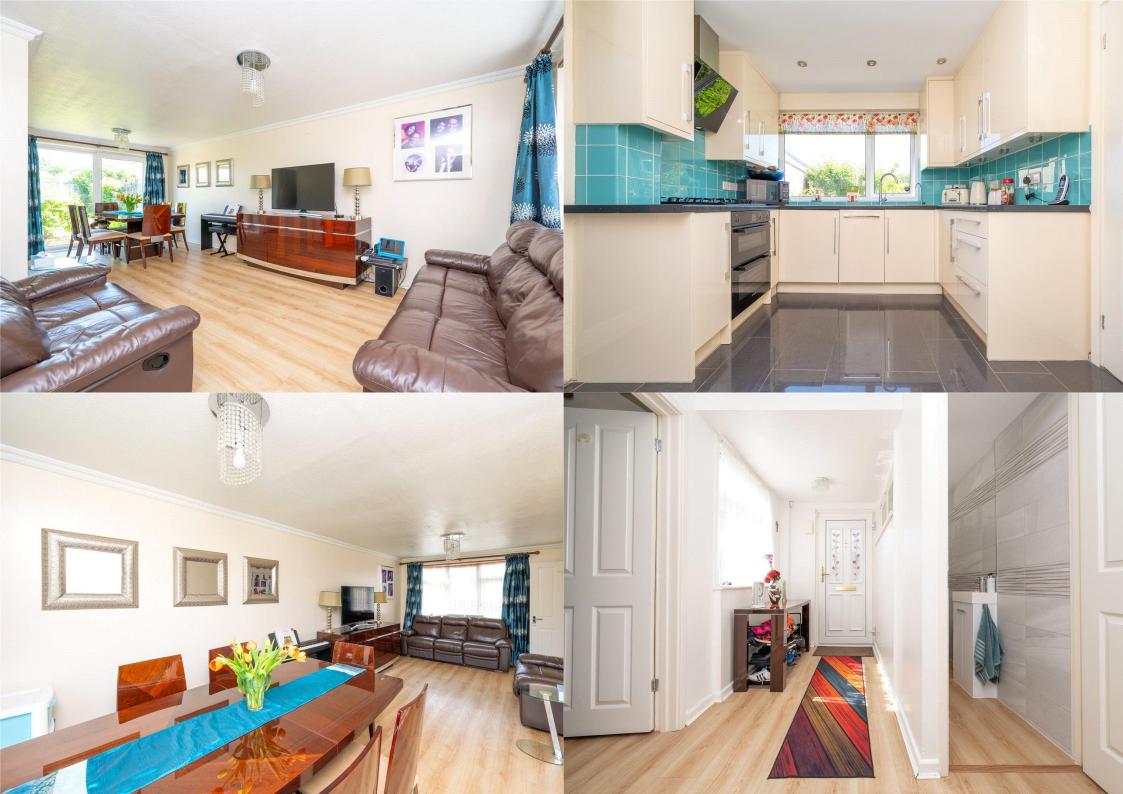

The ground floor features a welcoming entrance hallway, separate and well-proportioned reception rooms, a guest cloakroom, and a stylish modern fitted kitchen, designed with everyday living and entertaining in mind.