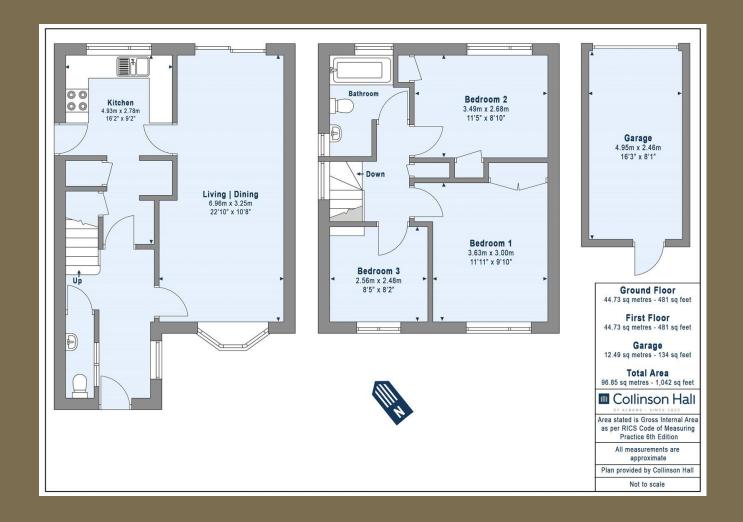

The ground floor features a welcoming entrance hallway, separate and well-proportioned reception rooms, a guest cloakroom, and a stylish modern fitted kitchen, designed with everyday living and entertaining in mind.

Upstairs, the property boasts three generously sized bedrooms, all filled with natural light, and a contemporary family bathroom finished to a high standard.

Outside, the rear garden offers a peaceful space for relaxation or outdoor dining, with direct access to the property's garage. To the front, a further lawned garden adds to the home's curb appeal and sense of privacy.