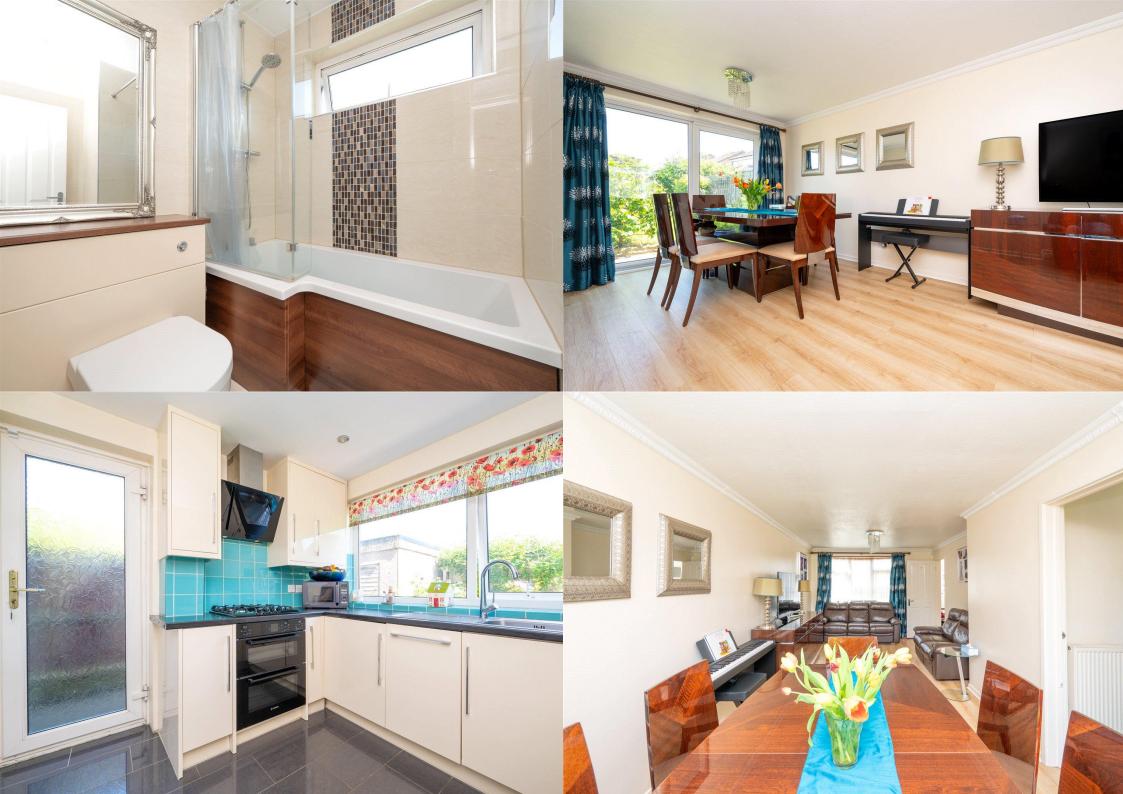

The ground floor features a welcoming entrance hallway, separate and well-proportioned reception rooms, a guest cloakroom, and a stylish modern fitted kitchen, designed with everyday living and entertaining in mind.

Upstairs, the property boasts three generously sized bedrooms, all filled with natural light, and a contemporary family bathroom finished to a high standard.

Outside, the rear garden offers a peaceful space for relaxation or outdoor dining, with direct access to the property's garage. To the front, a further lawned garden adds to the home's curb appeal and sense of privacy.