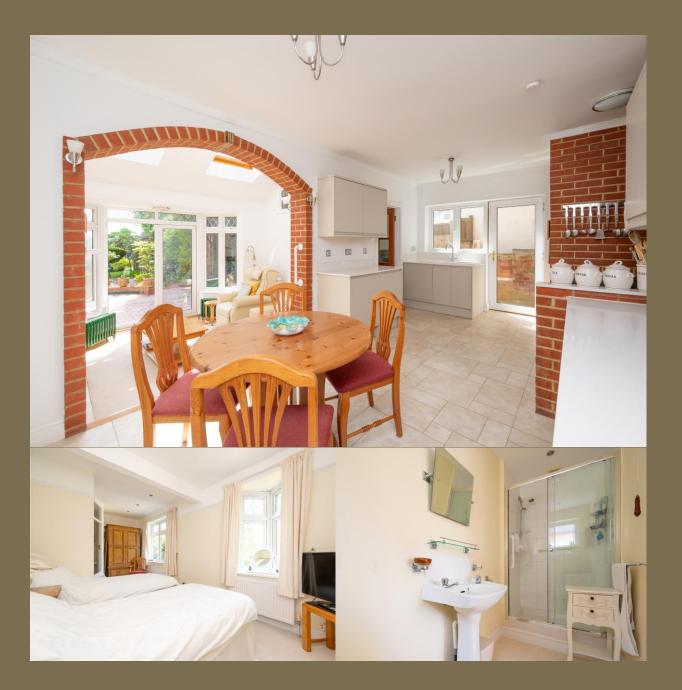

#### Guide Price: £1,500,000

Upon entry, you're welcomed by a spacious and tastefully designed entrance hall that sets a warm and refined tone for the home. This inviting space leads to a separate, well-proportioned dining room and a comfortable living area, which gently steps down into a bright and charming conservatory, ideal for relaxing or entertaining throughout the year. A second lounge offers a peaceful view over the mature rear garden, creating a calming atmosphere. This room connects seamlessly to a modern, well-equipped kitchen with a separate utility area for added practicality.

Upstairs, the first floor offers four generously sized double bedrooms, two of which benefit from their own en-suite bathrooms. There is also a stylish family bathroom. Outside, the property boasts a mature, spacious garden, providing the perfect backdrop for social gatherings or peaceful relaxation, a driveway that accommodates several vehicles, along with an oversized garage offering access to the rear garden.