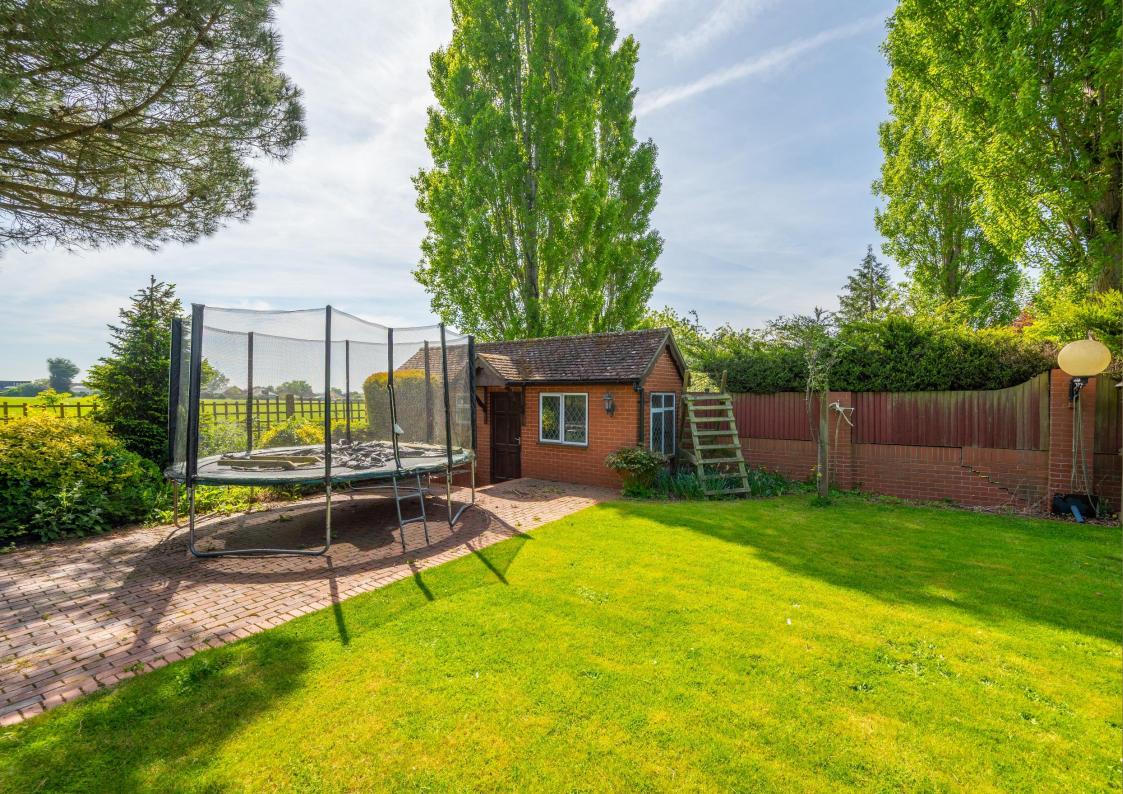

Upstairs, the first floor offers four generously sized double bedrooms, two of which benefit from their own en-suite bathrooms. There is also a stylish family bathroom. Outside, the property boasts a mature, spacious garden, providing the perfect backdrop for social gatherings or peaceful relaxation, a driveway that accommodates several vehicles, along with an oversized garage offering access to the rear garden.

#### Garden

Garden Room *3.12m x 2.48m (10'3" x 8'2").* Tool Store *2.56m x 1.54m (8'5" x 5'1").* Studio *5.85m x 2.01m (19'2" x 6'7").* 