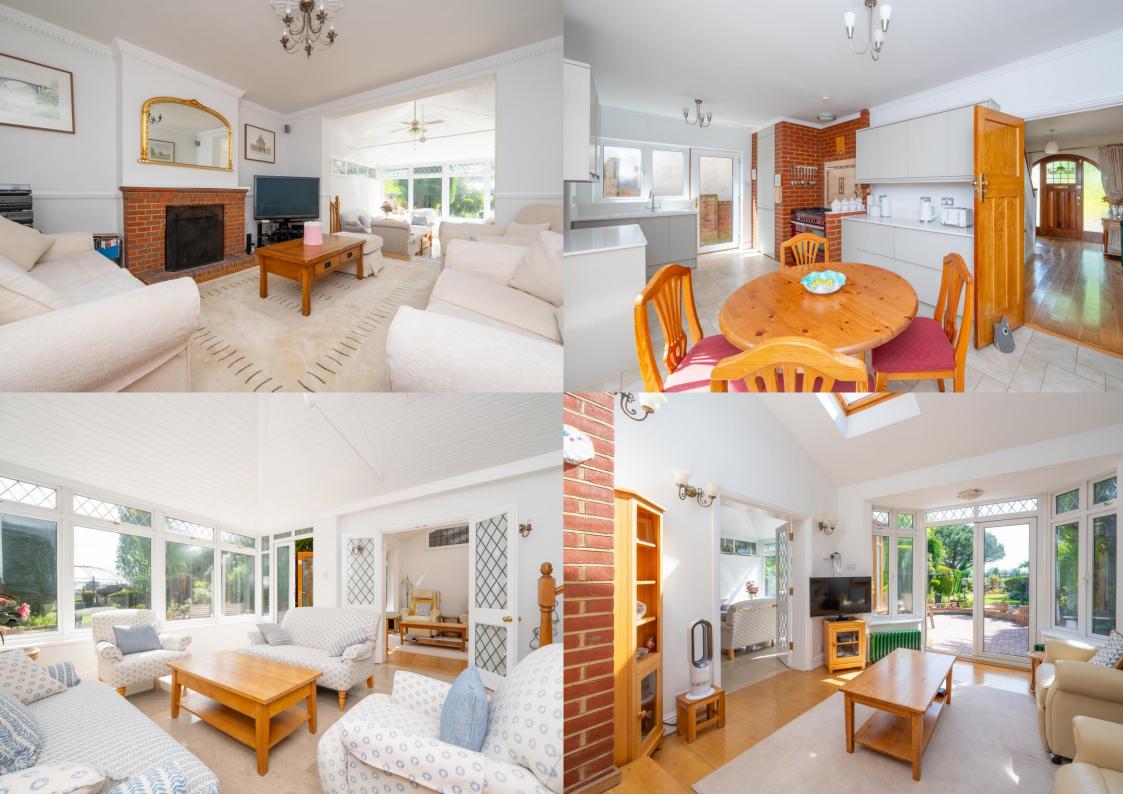

#### Guide Price: £1,500,000

Upon entry, you're welcomed by a spacious and tastefully designed entrance hall that sets a warm and refined tone for the home. This inviting space leads to a separate, well-proportioned dining room and a comfortable living area, which gently steps down into a bright and charming conservatory, ideal for relaxing or entertaining throughout the year. A second lounge offers a peaceful view over the mature rear garden, creating a calming atmosphere. This room connects seamlessly to a modern, well-equipped kitchen with a separate utility area for added practicality.

### Cloakroom

Dining Room *4.26m x 5.13m (14' x 16'10")*. Living Room *4.26m x 4.24m (14' x 13'11")*. Kitchen *5.90m x 3.21m (19'4" x 10'6")*. Utility Room

Lounge 3.70m x 3.66m (12'2" x 12'). Conservatory 4.60m x 4.10m (15'1" x 13'5"). Bedroom 1 4.26m x 5.13m (14' x 16'10"). Bedroom 2 4.26m x 4.24m (14' x 13'11"). Bathroom