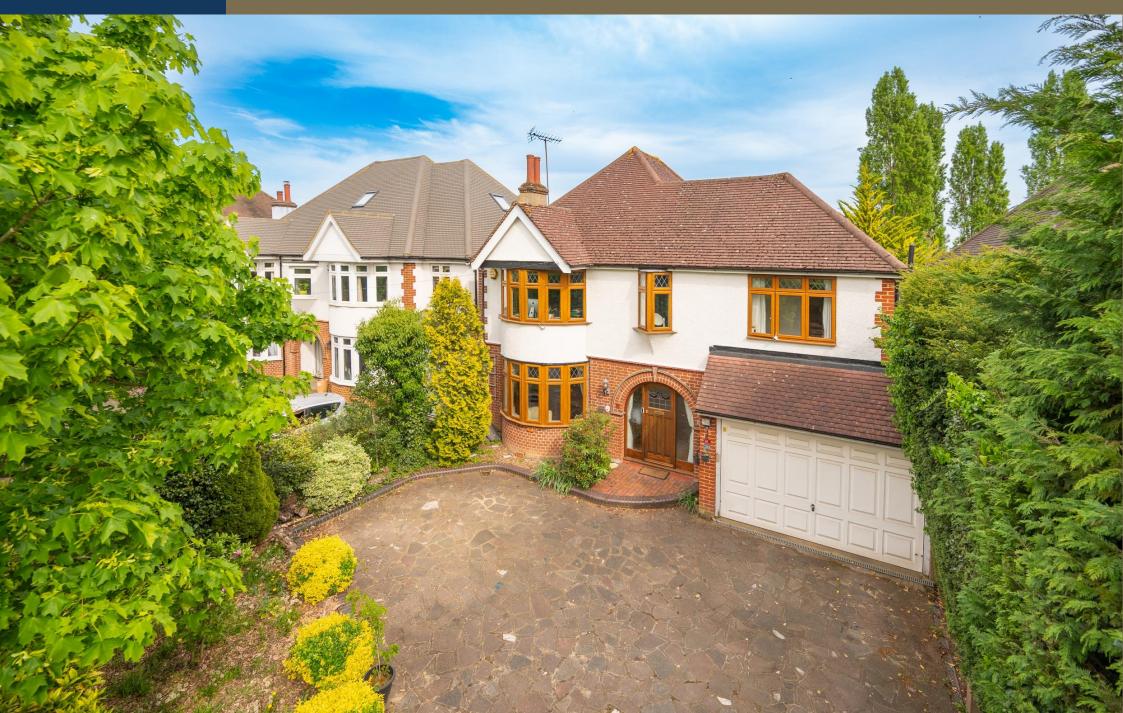

# Watford Road, St. Albans, Hertfordshire, AL1 2AE

An impressive, DETACHED FAMILY HOME positioned within the parish of ST. STEPHENS offering CHARMING and SPACIOUS living space arranged over two floors with beautiful, MATURE GARDENS and a fabulous 2500 square feet of living space. With FANTASTIC TRANSPORT LINKS and within the CATCHMENT AREA of several WELL-REGARDED SCHOOLS.

#### Guide Price: £1,500,000

Upon entry, you're welcomed by a spacious and tastefully designed entrance hall that sets a warm and refined tone for the home. This inviting space leads to a separate, well-proportioned dining room and a comfortable living area, which gently steps down into a bright and charming conservatory, ideal for relaxing or entertaining throughout the year. A second lounge offers a peaceful view over the mature rear garden, creating a calming atmosphere. This room connects seamlessly to a modern, well-equipped kitchen with a separate utility area for added practicality.

Upstairs, the first floor offers four generously sized double bedrooms, two of which benefit from their own en-suite bathrooms. There is also a stylish family bathroom. Outside, the property boasts a mature, spacious garden, providing the perfect backdrop for social gatherings or peaceful relaxation, a driveway that accommodates several vehicles, along with an oversized garage offering access to the rear garden.