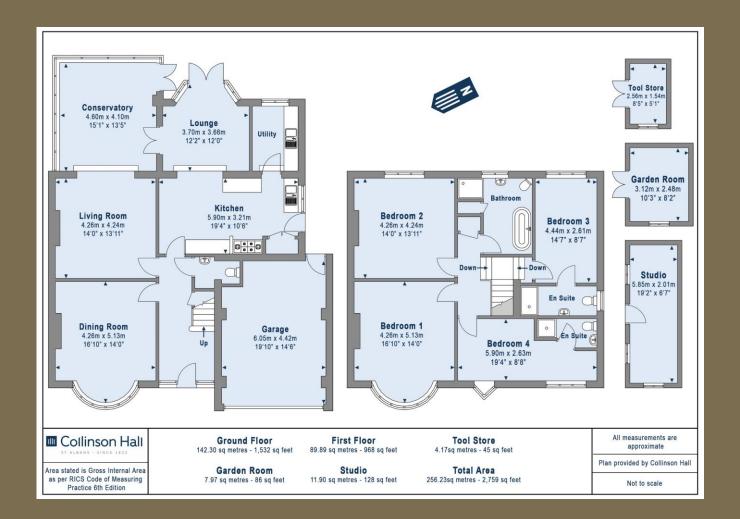

Upstairs, the first floor offers four generously sized double bedrooms, two of which benefit from their own en-suite bathrooms. There is also a stylish family bathroom. Outside, the property boasts a mature, spacious garden, providing the perfect backdrop for social gatherings or peaceful relaxation, a driveway that accommodates several vehicles, along with an oversized garage offering access to the rear garden.

### Cloakroom

Dining Room *4.26m x 5.13m (14' x 16'10")*. Living Room *4.26m x 4.24m (14' x 13'11")*. Kitchen *5.90m x 3.21m (19'4" x 10'6")*. Utility Room

Lounge 3.70m x 3.66m (12'2" x 12'). Conservatory 4.60m x 4.10m (15'1" x 13'5"). Bedroom 1 4.26m x 5.13m (14' x 16'10"). Bedroom 2 4.26m x 4.24m (14' x 13'11"). Bathroom

Bedroom 3 *4.44m x 2.61m (14'7" x 8'7")*. Ensuite Bathroom

Bedroom 4 *5.90m x 2.63m (19'4" x 8'8")*. Ensuite Bathroom

#### Garden

Garden Room *3.12m x 2.48m (10'3" x 8'2").* Tool Store *2.56m x 1.54m (8'5" x 5'1").* Studio *5.85m x 2.01m (19'2" x 6'7").* 