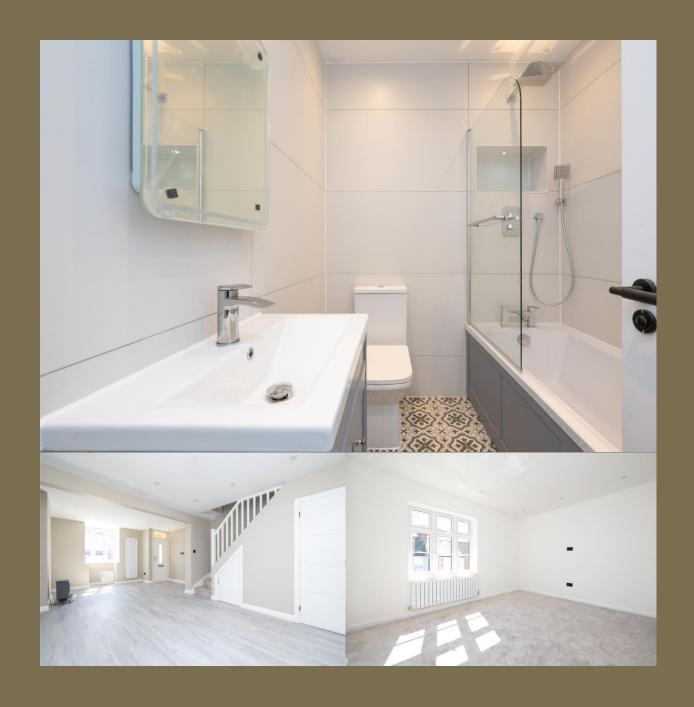

**Guide Price: £775,000** 

The accommodation is arranged over two levels and comprises an open plan living/dining room, guest cloakroom and a stylish refitted kitchen with integrated appliances. On the first floor there are three bedrooms and a modern family bathroom. There is access to a useful loft space which is boarded with light connected. Externally the property benefits from a good size rear garden. In our opinion, this already stunning property could be extended subject to obtaining the necessary planning consents.

Bathroom 2.34m x 1.59m (7'8" x 5'3").

Garden