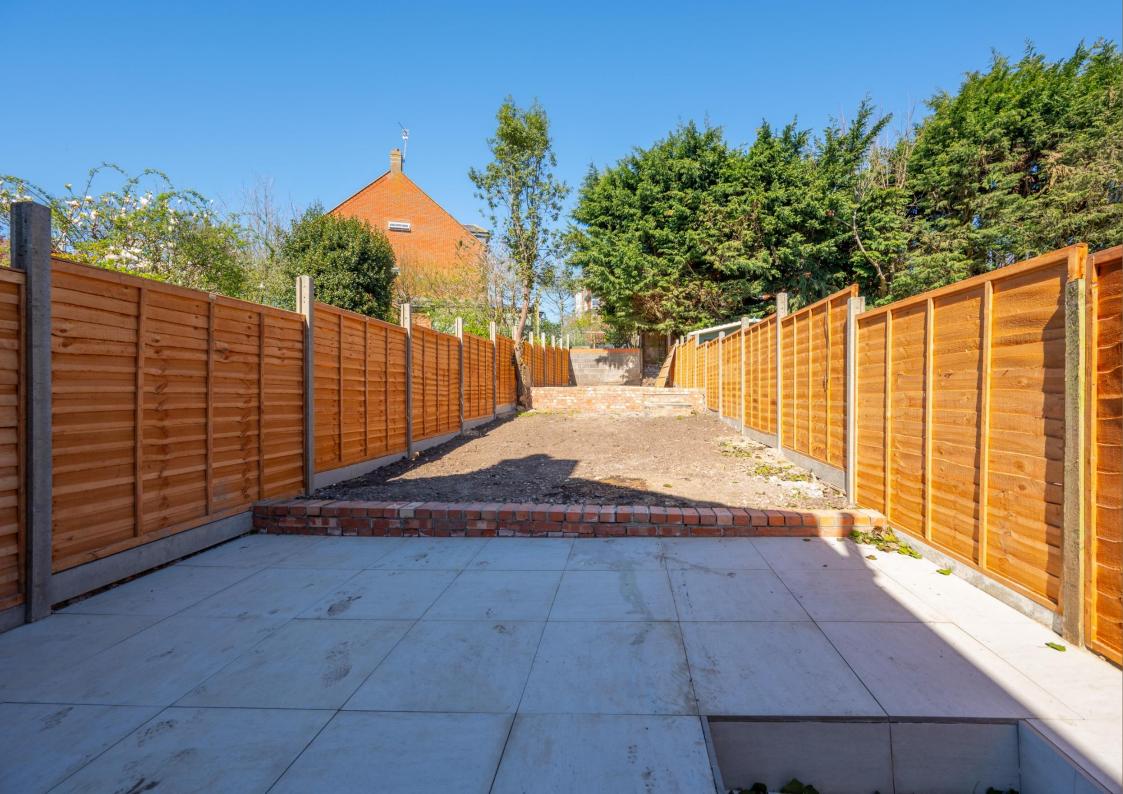

**Guide Price: £775,000** 

The accommodation is arranged over two levels and comprises an open plan living/dining room, guest cloakroom and a stylish refitted kitchen with integrated appliances. On the first floor there are three bedrooms and a modern family bathroom. There is access to a useful loft space which is boarded with light connected. Externally the property benefits from a good size rear garden. In our opinion, this already stunning property could be extended subject to obtaining the necessary planning consents.

Bathroom 2.34m x 1.59m (7'8" x 5'3").

Garden