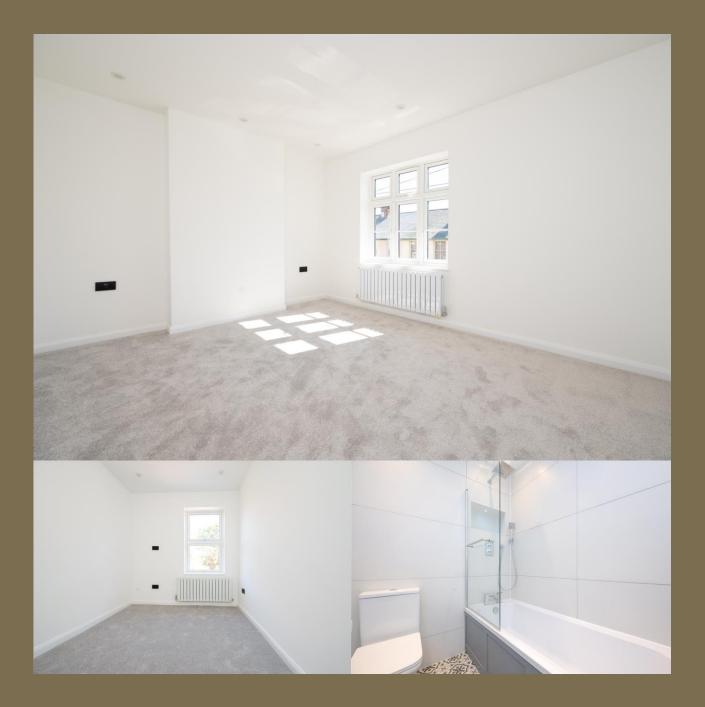

EPC Rating: TBC Coucil Tax Band: D

Entrance

Living/Dining 7.50m x 4.04m (24'7" x 13'3").

Cloakroom

Kitchen 3.25m x 2.30m (10'8" x 7'7").

Bedroom 1 4.04m x 3.32m (13'3" x 10'11").

Bedroom 2 3.31m x 2.35m (10'10" x 7'9").

Bathroom 2.34m x 1.59m (7'8" x 5'3").

Garden