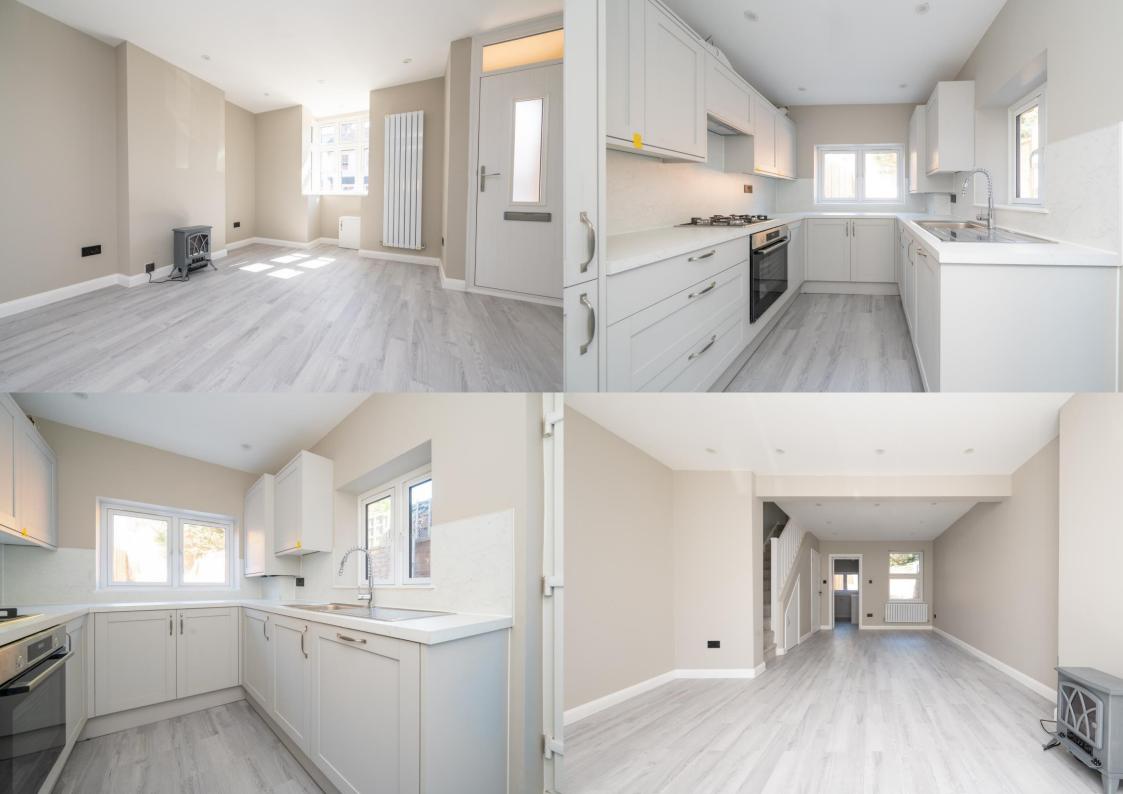

**Guide Price: £775,000** 

The accommodation is arranged over two levels and comprises an open plan living/dining room, guest cloakroom and a stylish refitted kitchen with integrated appliances. On the first floor there are three bedrooms and a modern family bathroom. There is access to a useful loft space which is boarded with light connected. Externally the property benefits from a good size rear garden. In our opinion, this already stunning property could be extended subject to obtaining the necessary planning consents.

EPC Rating: TBC Coucil Tax Band: D

Entrance

Living/Dining 7.50m x 4.04m (24'7" x 13'3").

Cloakroom

Kitchen 3.25m x 2.30m (10'8" x 7'7").

Bedroom 1 4.04m x 3.32m (13'3" x 10'11").

Bedroom 2 3.31m x 2.35m (10'10" x 7'9").