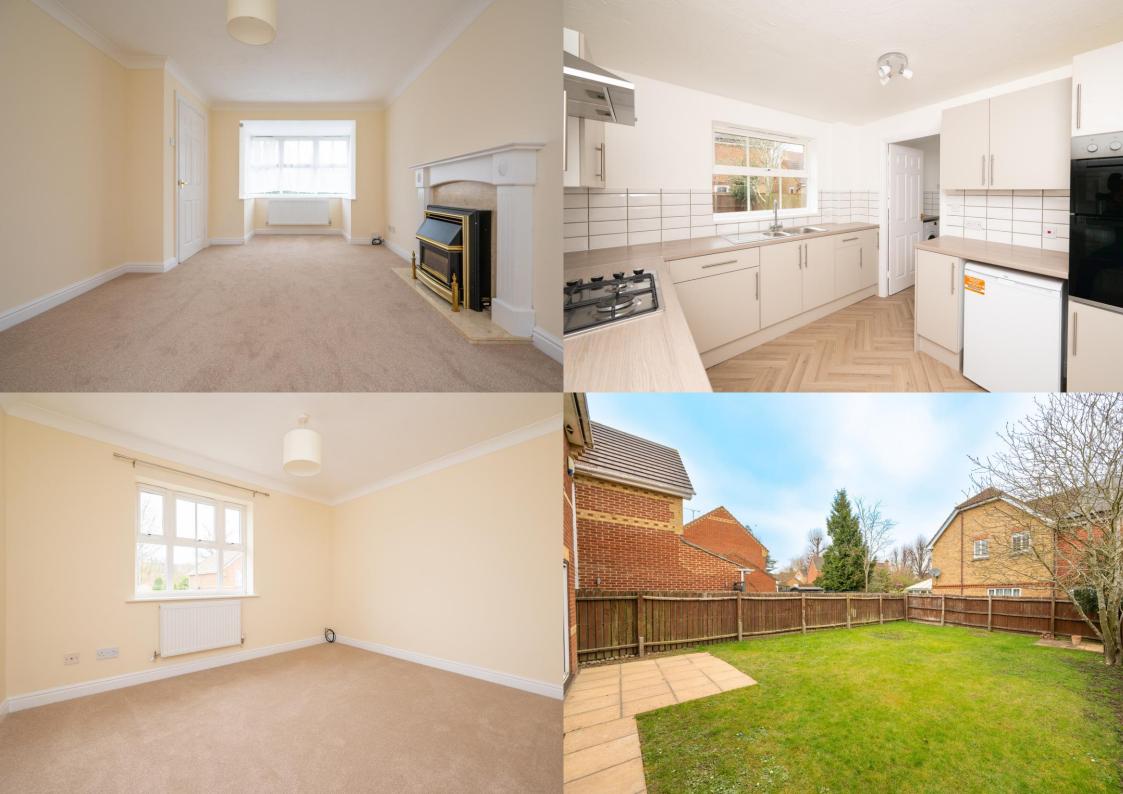

A recently refurbished SPACIOUS three bedroom detached house, situated in a popular location, approximately two miles to the east of the City centre, close to excellent local schools.

£2,500 per month

To Unfurnished

12 Months Tenancy

White Goods: Double electric Oven, Gas hob and Under counter Fridge only.

Council Tax: F

EPC Rating: D (67)

Available: NOW

Please call the office for a viewing.