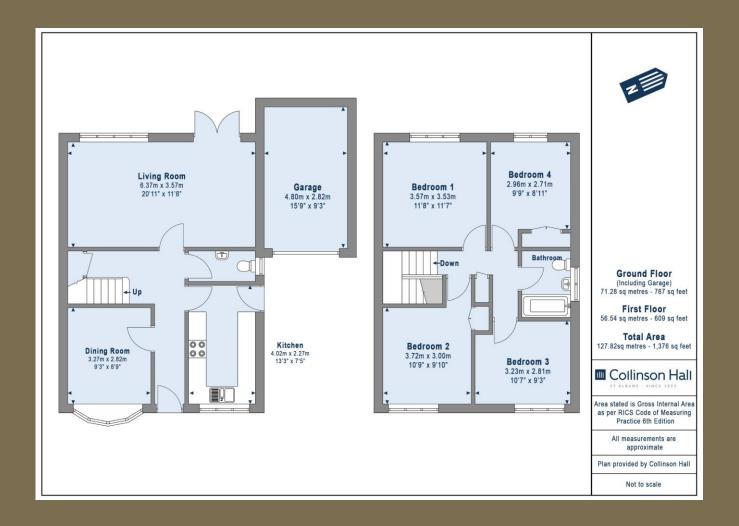

**Guide Price: £950,000** 

This charming home is arranged over two wellproportioned levels and presents a fantastic opportunity to tailor and enhance to personal taste. The ground floor offers a welcoming entrance hall, a guest cloakroom, a bay-fronted dining room, a spacious living room, and a generously sized kitchen, ideal for family living and entertaining. Upstairs, the first floor hosts four well-sized bedrooms and a family bathroom. A notable feature is the spacious loft area, which offers excellent potential for conversion, subject to the necessary consents. Set in one of St Albans' most sought-after residential locations, this property presents tremendous scope for a rear extension and full refurbishment, making it an exciting prospect for those looking to create a bespoke family home.