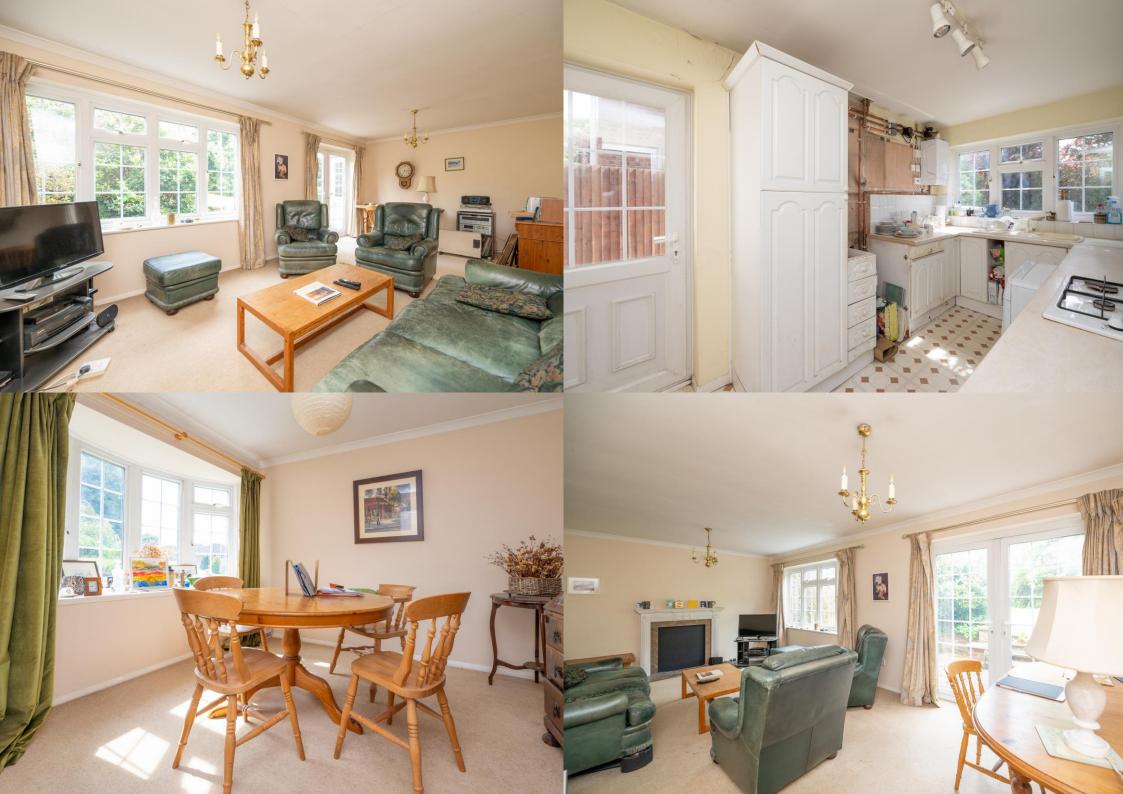

**Guide Price: £950,000** 

This charming home is arranged over two wellproportioned levels and presents a fantastic opportunity to tailor and enhance to personal taste. The ground floor offers a welcoming entrance hall, a guest cloakroom, a bay-fronted dining room, a spacious living room, and a generously sized kitchen, ideal for family living and entertaining. Upstairs, the first floor hosts four well-sized bedrooms and a family bathroom. A notable feature is the spacious loft area, which offers excellent potential for conversion, subject to the necessary consents. Set in one of St Albans' most sought-after residential locations, this property presents tremendous scope for a rear extension and full refurbishment, making it an exciting prospect for those looking to create a bespoke family home.