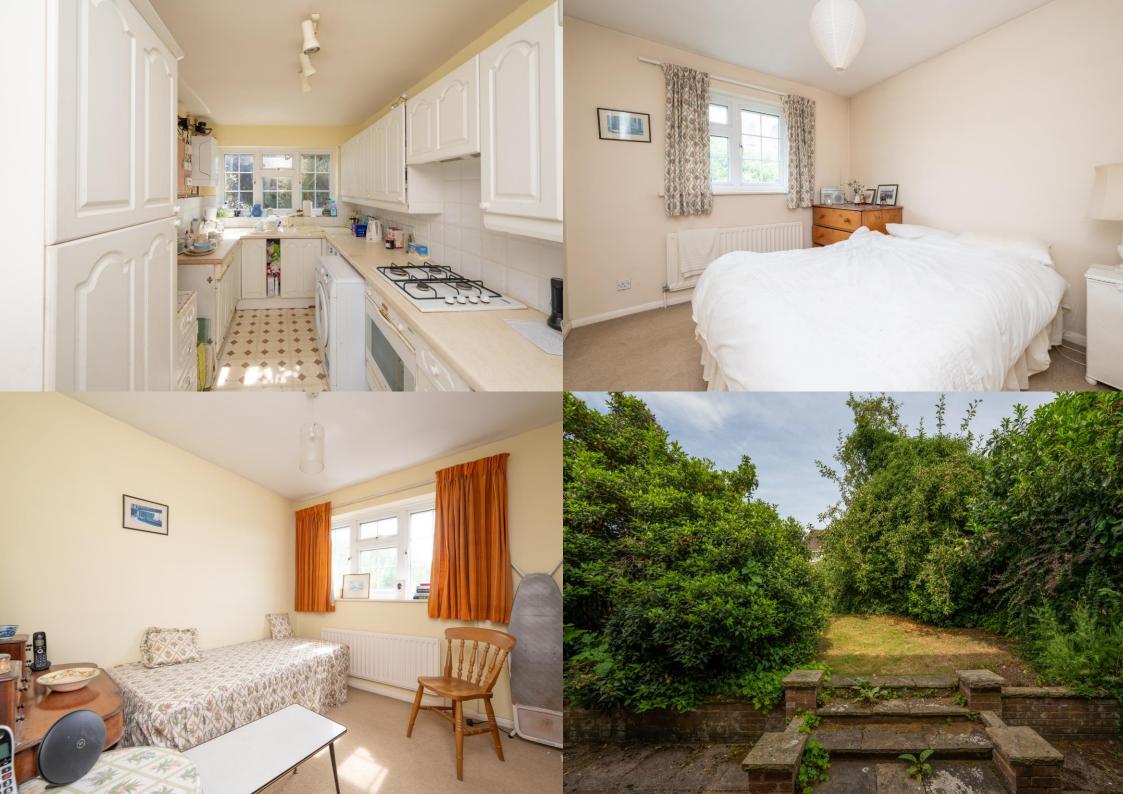

**Guide Price: £950,000** 

This charming home is arranged over two wellproportioned levels and presents a fantastic opportunity to tailor and enhance to personal taste. The ground floor offers a welcoming entrance hall, a guest cloakroom, a bay-fronted dining room, a spacious living room, and a generously sized kitchen, ideal for family living and entertaining. Upstairs, the first floor hosts four well-sized bedrooms and a family bathroom. A notable feature is the spacious loft area, which offers excellent potential for conversion, subject to the necessary consents. Set in one of St Albans' most sought-after residential locations, this property presents tremendous scope for a rear extension and full refurbishment, making it an exciting prospect for those looking to create a bespoke family home.