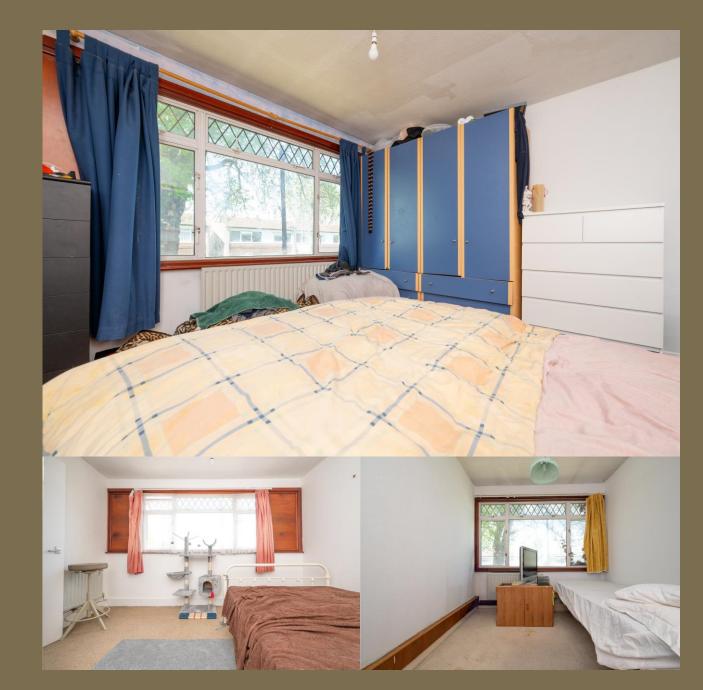

Entrance Hall

Living Room 3.74m x 3.60m (12'3" x 11'10").

Dining Room 3.60m x 2.87m (11'10" x 9'5").

Kitchen 4.06m x 2.44m (13'4" x 8').

Bedroom 1 3.60m x 3.44m (11'10" x 11'3").

Bedroom 2 3.61m x 3.18m (11'10" x 10'5").

Bedroom 3 2.61m x 2.44m (8'7" x 8').

Bathroom

Garden