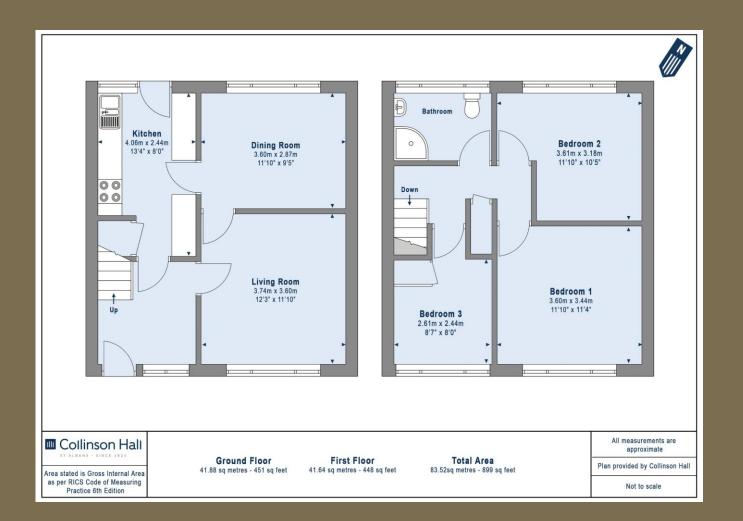

Entrance Hall

Living Room 3.74m x 3.60m (12'3" x 11'10").

Dining Room 3.60m x 2.87m (11'10" x 9'5").

Kitchen 4.06m x 2.44m (13'4" x 8').

Bedroom 1 3.60m x 3.44m (11'10" x 11'3").

Bedroom 2 3.61m x 3.18m (11'10" x 10'5").

Bedroom 3 2.61m x 2.44m (8'7" x 8').

Bathroom

Garden