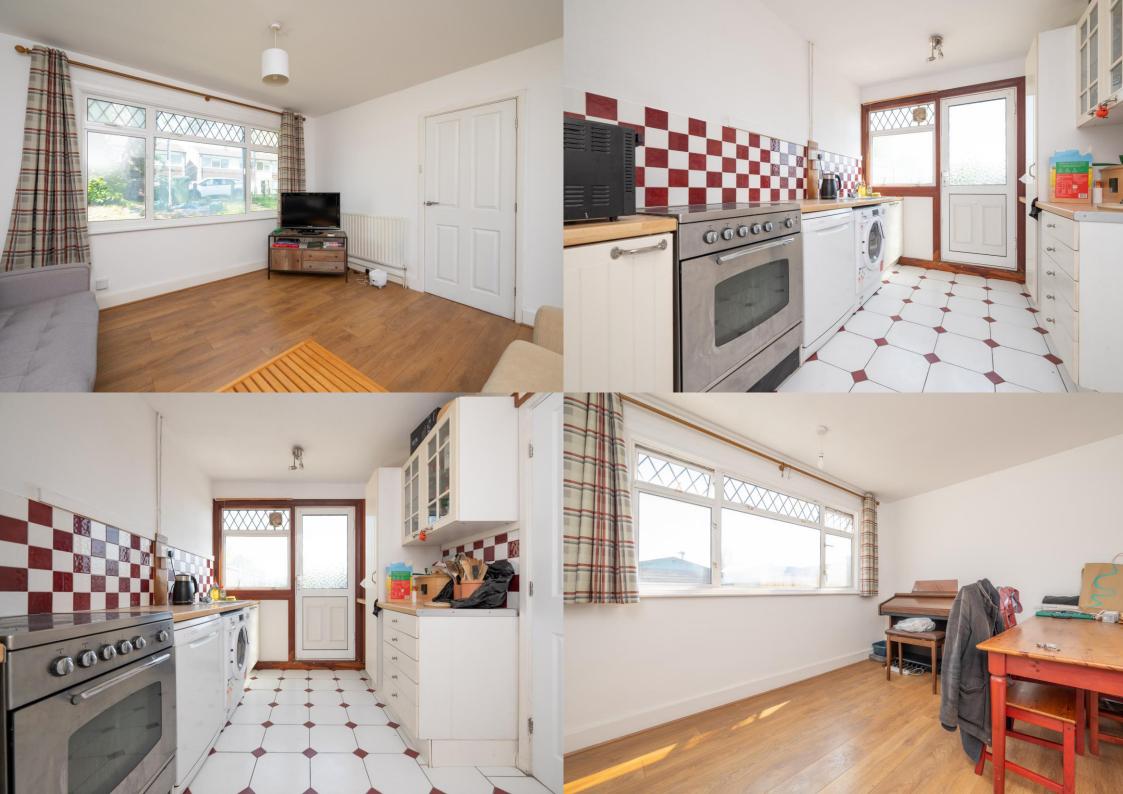

Offers Over: £375,000

Offering spacious accommodation and ample storage facilities, the property comprises a large entrance hall, a living room with views to the front, a good-sized kitchen, and a separate dining room on the ground floor. Upstairs are three wellproportioned bedrooms and a delightful re-fitted modern shower room. Externally, the property enjoys a low-maintenance garden, with the additional benefit of gated rear access.

Entrance Hall

Living Room 3.74m x 3.60m (12'3" x 11'10").

Dining Room 3.60m x 2.87m (11'10" x 9'5").

Kitchen 4.06m x 2.44m (13'4" x 8').

Bedroom 1 3.60m x 3.44m (11'10" x 11'3").

Bedroom 2 3.61m x 3.18m (11'10" x 10'5").