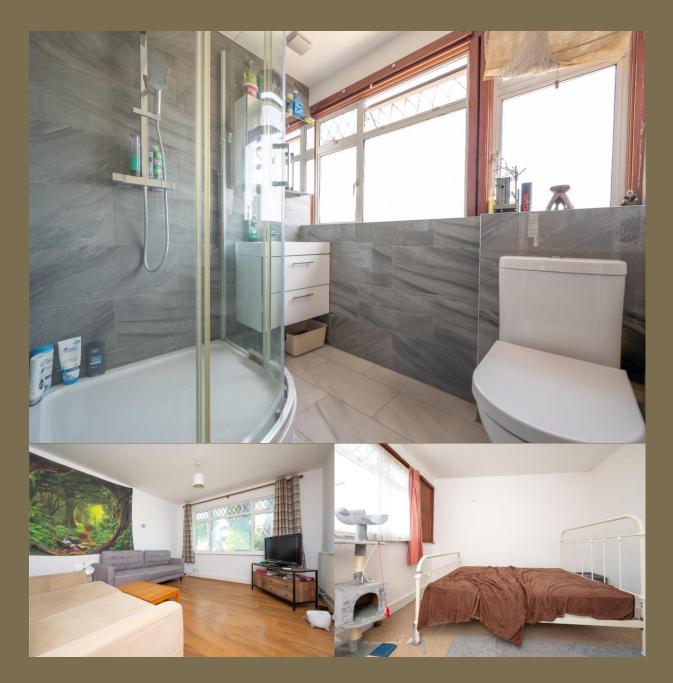

Offers Over: £375,000

Offering spacious accommodation and ample storage facilities, the property comprises a large entrance hall, a living room with views to the front, a good-sized kitchen, and a separate dining room on the ground floor. Upstairs are three wellproportioned bedrooms and a delightful re-fitted modern shower room. Externally, the property enjoys a low-maintenance garden, with the additional benefit of gated rear access.

Entrance Hall

Living Room 3.74m x 3.60m (12'3" x 11'10").

Dining Room 3.60m x 2.87m (11'10" x 9'5").

Kitchen 4.06m x 2.44m (13'4" x 8').

Bedroom 1 3.60m x 3.44m (11'10" x 11'3").

Bedroom 2 3.61m x 3.18m (11'10" x 10'5").

Bedroom 3 2.61m x 2.44m (8'7" x 8').

Bathroom

Garden