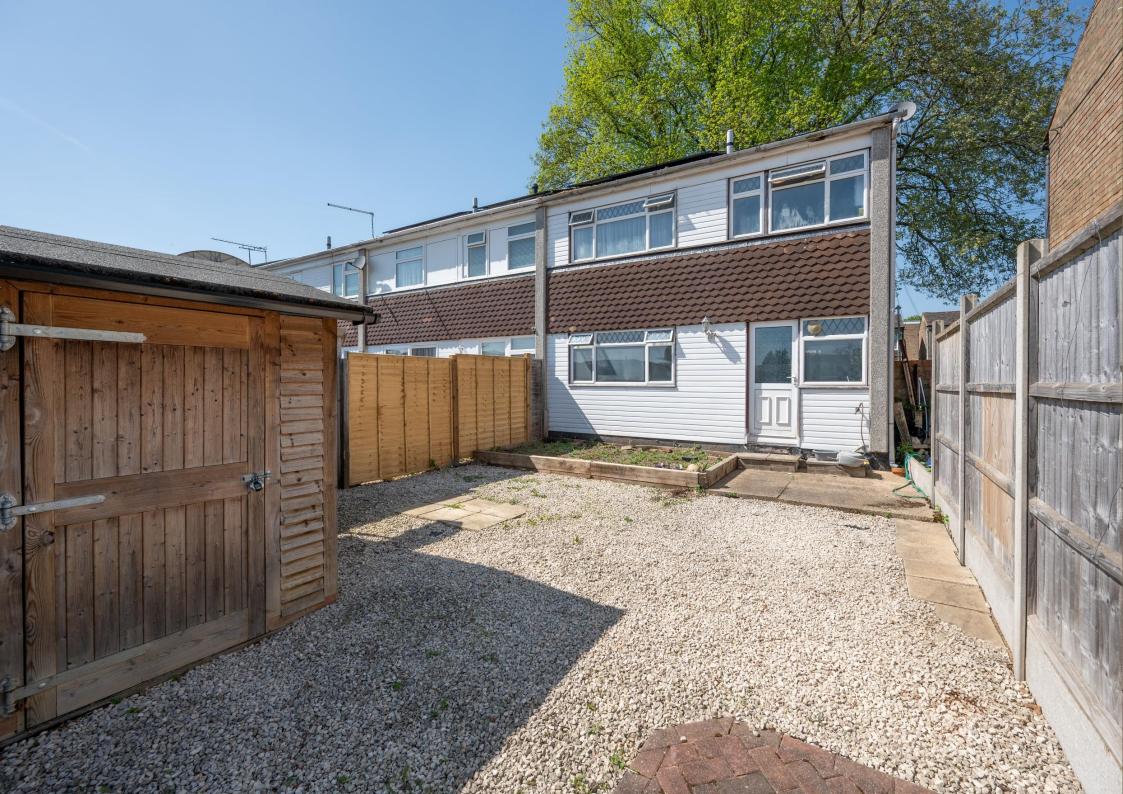

Offers Over: £375,000

Offering spacious accommodation and ample storage facilities, the property comprises a large entrance hall, a living room with views to the front, a good-sized kitchen, and a separate dining room on the ground floor. Upstairs are three wellproportioned bedrooms and a delightful re-fitted modern shower room. Externally, the property enjoys a low-maintenance garden, with the additional benefit of gated rear access.