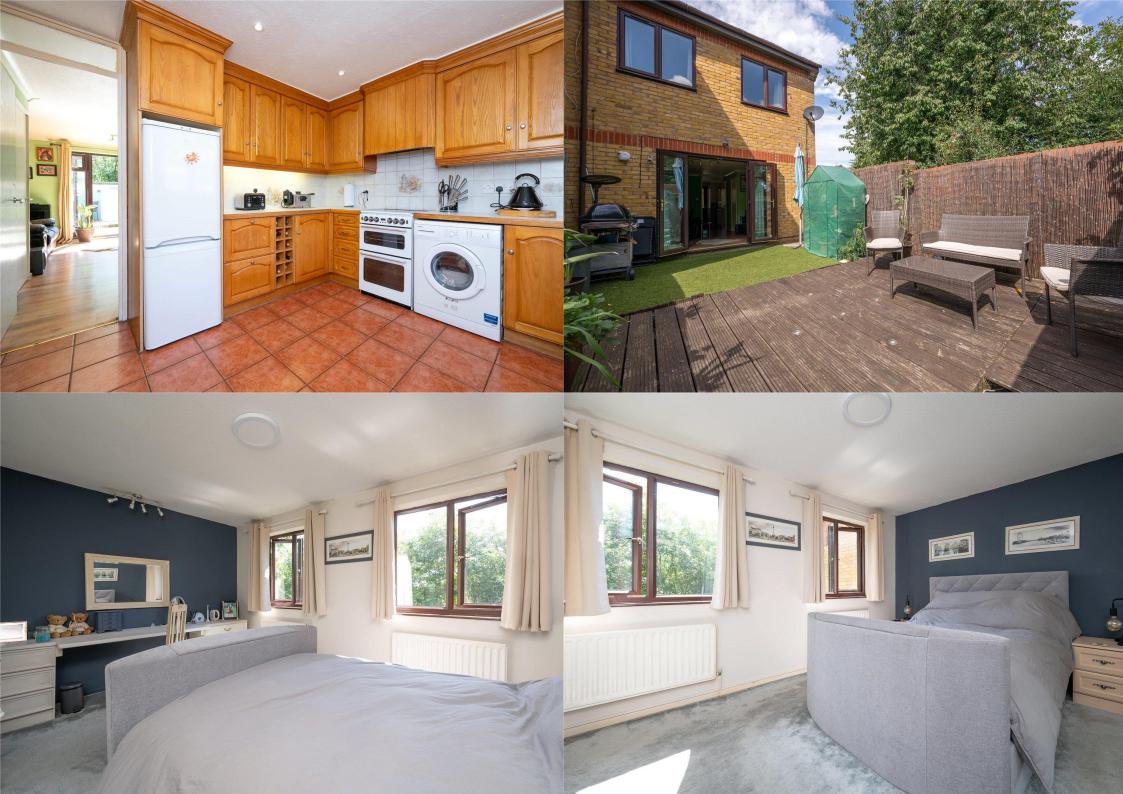

Positioned in a quiet CUL-DE-SAC, this fabulous TWO BEDROOM, end-of-terrace house offers a wealth of space for the growing family, with the advantage of PARKING and a lovely GARDEN.

£1,650 per month

To Let Unfurnished

Available from 17th March 2025

White goods: Washing Machine, Dishwasher,

Fridge freezer, Oven and Hob

Council Tax Band: D

EPC Rating: C

Viewings: Please call the office for an

appointment.